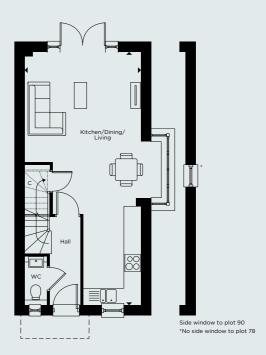

## **GROUND FLOOR**

| Kitchen/Dining/Living | 4.40m x 9.55m | 14′5″ x 31′3″ |
|-----------------------|---------------|---------------|
| FIRST FLOOR           |               |               |
| Principal Bedroom     | 4.40m x 2.90m | 14′5″ x 9′6″  |
| Bedroom 2             | 4.40m x 2.85m | 14′5″ x 9′4″  |

<sup>\*</sup>Handed to floorplan shown.

## FIRST FLOOR

GROUND FLOOR

C - CUPBOARD W - WARDROBE A/C - AIRING CUPBOARD [ ] - INDICATIVE WARDROBE POSITION

Floorplan layouts are not to scale. House layouts provide approximate measurements only and are subject to planning. Dimensions, which are taken from the indicated points of measurements are for guidance only and are not intended to be used for window treatments or items of furniture.

Bathroom and kitchen layouts are indicative only and are subject to change. Wardrobe size and position may vary. The information contained within this document does not constitute part of any offer, contract or warranty. Whilst the plans have been prepared with all due care for convenience of the intending purchaser, the information herein is a preliminary guide only.