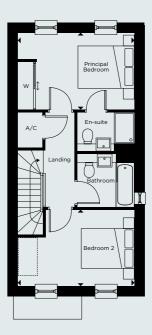

## **GROUND FLOOR**

| Kitchen/Dining/Living | 4.40m x 9.55m | 14′5″ x 31′3″ |
|-----------------------|---------------|---------------|
| FIRST FLOOR           |               |               |
| Principal Bedroom     | 4.40m x 2.90m | 14′5″ x 9′6″  |
| Bedroom 2             | 4.40m x 2.85m | 14′5″ x 9′4″  |

<sup>\*</sup>Handed to floorplan shown.

## FIRST FLOOR

GROUND FLOOR

C - CUPBOARD W - WARDROBE A/C - AIRING CUPBOARD [ ] - INDICATIVE WARDROBE POSITION

Floorplan layouts are not to scale. House layouts provide approximate measurements only and are subject to planning. Dimensions, which are taken from the indicated points of measurements are for guidance only and are not intended to be used for window treatments or items of furniture.

Bathroom and kitchen layouts are indicative only and are subject to change. Wardrobe size and position may vary. The information contained within this document does not constitute part of any offer, contract or warranty. Whilst the plans have been prepared with all due care for convenience of the intending purchaser, the information herein is a preliminary guide only.