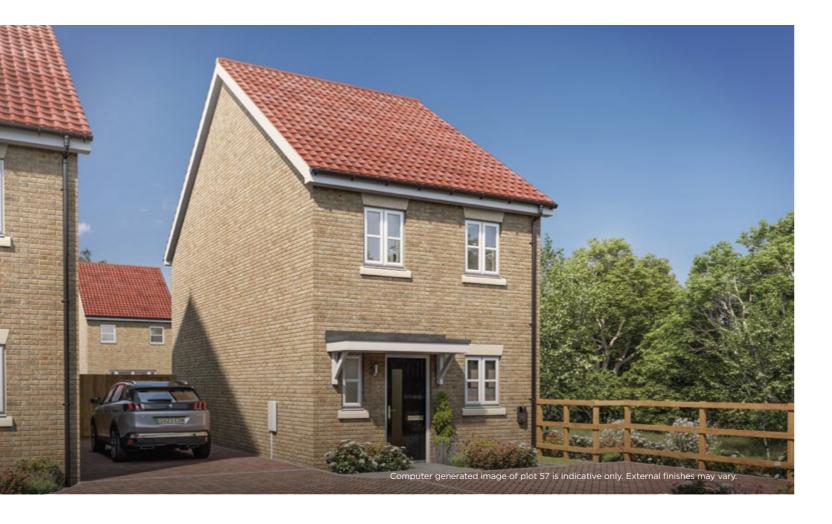

## THE LINNET

2 BEDROOM HOUSE PLOTS 57, 66\*, 78 & 90\*



## **GROUND FLOOR**

| Kitchen/Dining/Living | 4.40m x 9.55m | 14′5″ x 31′3″ |
|-----------------------|---------------|---------------|
| FIRST FLOOR           |               |               |
| Principal Bedroom     | 4.40m x 2.90m | 14′5″ x 9′6″  |
| Bedroom 2             | 4.40m x 2.85m | 14′5″ x 9′4″  |

<sup>\*</sup>Handed to floorplan shown.



## FIRST FLOOR



GROUND FLOOR

C - CUPBOARD W - WARDROBE A/C - AIRING CUPBOARD [ ] - INDICATIVE WARDROBE POSITION

Floorplan layouts are not to scale. House layouts provide approximate measurements only and are subject to planning. Dimensions, which are taken from the indicated points of measurements are for guidance only and are not intended to be used for window treatments or items of furniture.

Bathroom and kitchen layouts are indicat