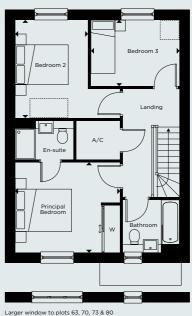

## **GROUND FLOOR**

| Kitchen/Dining/Living | 6.20m x 6.90m              | 20'4" x 22'7" |
|-----------------------|----------------------------|---------------|
| Study                 | 3.40m x 1.75m              | 11'1" x 5'8"  |
| Garage                | 3.55m x 6.85m <sup>+</sup> | 11'7" x 22'5" |
| FIRST FLOOR           |                            |               |
| Principal Bedroom     | 3.90m x 3.40m              | 12'9" x 11'1" |
| Bedroom 2             | 2.75m x 3.75m              | 9'0" x 12'3"  |
| Bedroom 3             | 3.35m x 2.50m              | 10'11" x 8'2" |

\*Handed to floorplan shown. †Plot 109 has garage length of 6m.

## C - CUPBOARD W - WARDROBE A/C - AIRING CUPBOARD

Floorplan layouts are not to scale. House layouts provide approximate measurements only and are subject to planning. Dimensions, which are taken from the indicated points of measurements are for guidance only and are not intended to be used for window treatments or items of furniture. Bathroom and kitchen layouts are indicative only and are subject to change. Wardrobe size and position may vary. The information contained within this document does not constitute part of any offer, contract or warranty. Whilst the plans have been prepared with all due care for convenience of the intending purchaser, the information herein is a preliminary guide only.