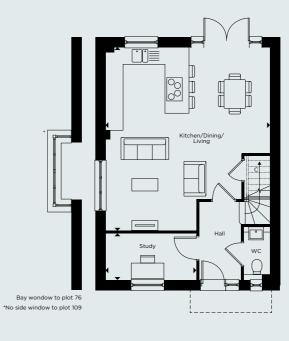

## **GROUND FLOOR**

| Kitchen/Dining/Living | 6.20m x 6.90m              | 20'4" x 22'7" |
|-----------------------|----------------------------|---------------|
| Study                 | 3.40m x 1.75m              | 11'1" x 5'8"  |
| Garage                | 3.55m x 6.85m <sup>+</sup> | 11'7" x 22'5" |
| FIRST FLOOR           |                            |               |
| Principal Bedroom     | 3.90m x 3.40m              | 12'9" x 11'1" |
| Bedroom 2             | 2.75m x 3.75m              | 9'0" x 12'3"  |
| Bedroom 3             | 3.35m x 2.50m              | 10'11" x 8'2" |

\*Handed to floorplan shown. †Plot 109 has garage length of 6m.

## C - CUPBOARD W - WARDROBE A/C - AIRING CUPBOARD

Floorplan layouts are not to scale. House layouts provide approximate measurements only and are subject to planning. Dimensions, which are taken from the indicated points of measurements are for guidance only and are not intended to be used for window treatments or items of furniture. Bathroom and kitchen layouts are indicative only and are subject to change. Wardrobe size and position may vary. The information contained within this document does not constitute part of any offer, contract or warranty. Whilst the plans have been prepared with all due care for convenience of the intending purchaser, the information herein is a preliminary guide only.