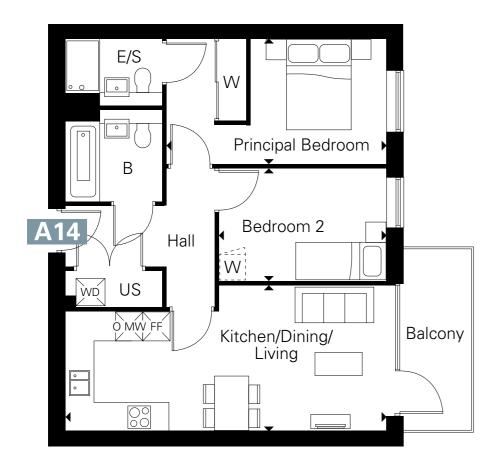

## The Franklin Building

2 Bedroom Apartment Second Floor – Plot Al4

Apartment A14 – 2 bedroom 61.5 sq m (661.9 sq ft) Kitchen/Dining/Living Room 7.09m x 3.21m 23'3" x 10'6" Principal Bedroom 4.84m x 2.76m 15'10" x 9'1" Bedroom 2 3.69m x 2.48m 12'1" x 8'2" Balcony 6.7 sq m 72.1 sq ft