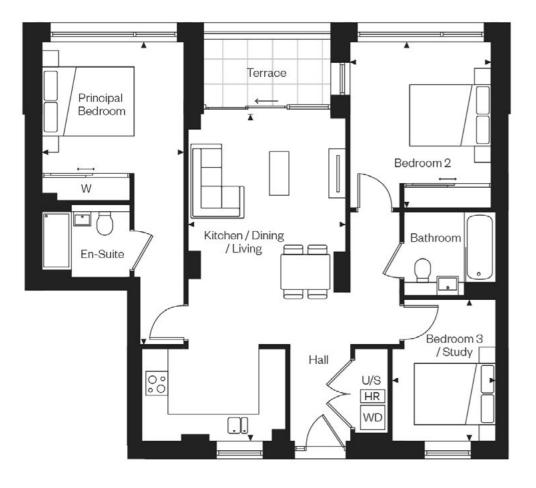

## \* Apartment 002 3 Bedrooms – Ground Floor

| Kitchen/Dining/Living | 7.90 x 3.80 | 25'11" x 12'5" |
|-----------------------|-------------|----------------|
| Principal Bedroom     | 7.35 x 3.40 | 24'1" x 11'2"  |
| Bedroom 2             | 4.00 x 3.40 | 13′1″ x 11′2″  |
| Bedroom 3             | 2.50 x 3.40 | 8′3″ x 11′2″   |
| Terrace               | 3.10 x 1.60 | 10'2" x 5'3"   |
|                       |             |                |

| ◄► = Measurement   | s C = Cupbo | ard W = Wardro     | be U/S = Utility/Store cupboard |
|--------------------|-------------|--------------------|---------------------------------|
| W/D = Washer/Dryer | HR = MVHR   | R = Riser cupboard | = Indicative wardrobe position  |

 + = Platinum Specification

Apartment layouts provide approximate measurements only and are subject to planning. Dimensions, which are taken from the indicated points of measurements are for guidance only and are not intended to be used for window treatments or items of furniture. Bathroom and kitchen layouts are indicative only and are subject to change. Wardrobe size and position may vary. The information contained within this document does not constitute part of any offer, contract or warranty. Whilst the plans have been prepared with all due care for convenience of the intending purchaser, the information herein is a preliminary guide only.