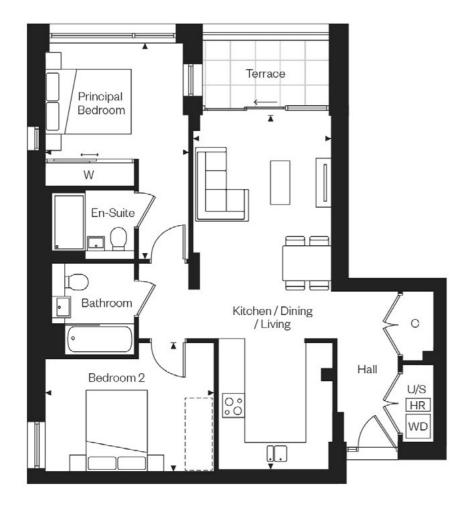

## Apartment 001 2 Bedrooms – Ground Floor

| Kitchen/Dining/Living | 3.35m x 8.60m | 10'12" x 28'3" |
|-----------------------|---------------|----------------|
| Principal Bedroom     | 3.50m x 5.25m | 11′6″ x 17′3″  |
| Bedroom 2             | 4.10m x 3.10m | 13′5″ x 10′2″  |
| Terrace               | 3.05m x 1.60m | 10′1″ x 5′3″   |

Apartment layouts provide approximate measurements only and are subject to planning. Dimensions, which are taken from the indicated points of measurements are for guidance only and are not intended to be used for window treatments or items of furniture. Bathroom and kitchen layouts are indicative only and are subject to change. Wardrobe size and position may vary. The information contained within this document does not constitute part of any offer, contract or warranty. Whilst the plans have been prepared with all due care for convenience of the intending purchaser, the information herein is a preliminary guide only.