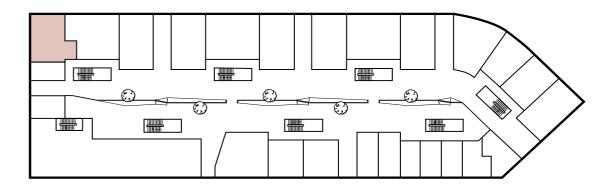

## Apartment 001 2 Bedrooms – Ground Floor

| Kitchen/Dining/Living | 3.35m x 8.60m | 10'12" x 28'3" |
|-----------------------|---------------|----------------|
| Principal Bedroom     | 3.50m x 5.25m | 11′6″ x 17′3″  |
| Bedroom 2             | 4.10m x 3.10m | 13′5″ x 10′2″  |
| Terrace               | 3.05m x 1.60m | 10′1″ x 5′3″   |