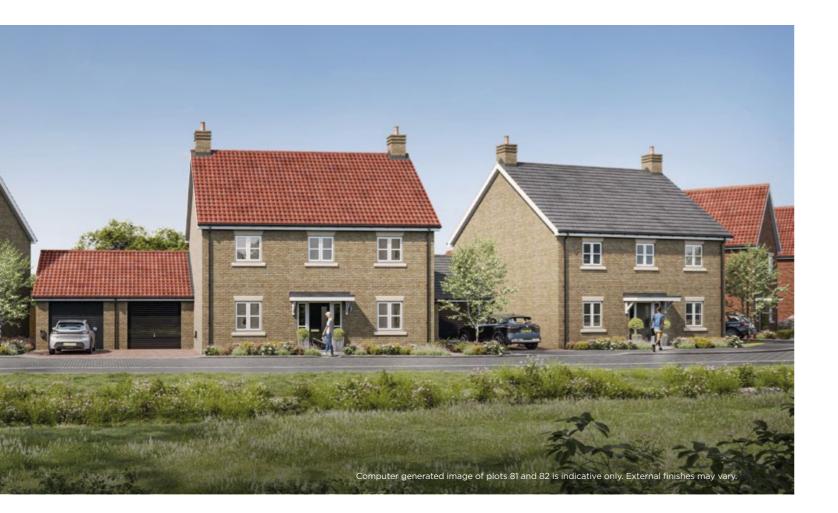

## THE OWL

4 BEDROOM HOUSE PLOTS 81, 82\*, 83\* 96\*, 97 & 107



## **GROUND FLOOR**

| Kitchen/Dining    | 3.30m x 7.55m              | 10'9" x 24'9"   |
|-------------------|----------------------------|-----------------|
| Living Room       | 3.30m x 5.20m              | 10'9" x 17'0"   |
| Study             | 3.30m x 2.25m              | 10'9" x 7'4"    |
| Utility           | 2.10m x 1.75m              | 6'10" x 5'8"    |
| Garage            | 3.55m x 6.85m <sup>+</sup> | 11'7" x 22'5"   |
| FIRST FLOOR       |                            |                 |
| Principal Bedroom | 3.35m x 3.95m              | 10'11" x 12'11" |
| Bedroom 2         | 2.90m x 4.25m              | 9'6" x 13'11"   |
| Bedroom 3         | 2.90m x 3.20m              | 9'6" x 10'5"    |
| Bedroom 4         | 3.00m x 2.80m              | 9'10" x 9'2"    |
|