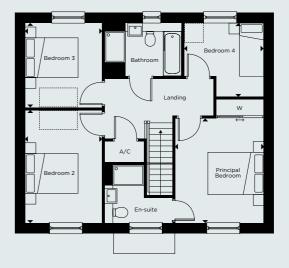

## **GROUND FLOOR**

| Kitchen/Dining    | 3.30m x 7.55m              | 10'9" x 24'9"   |
|-------------------|----------------------------|-----------------|
| Living Room       | 3.30m x 5.20m              | 10'9" x 17'0"   |
| Study             | 3.30m x 2.25m              | 10'9" x 7'4"    |
| Utility           | 2.10m x 1.75m              | 6'10" x 5'8"    |
| Garage            | 3.55m x 6.85m <sup>+</sup> | 11'7" x 22'5"   |
| FIRST FLOOR       |                            |                 |
| Principal Bedroom | 3.35m x 3.95m              | 10'11" x 12'11" |
| Bedroom 2         | 2.90m x 4.25m              | 9'6" x 13'11"   |
| Bedroom 3         | 2.90m x 3.20m              | 9'6" x 10'5"    |
| Bedroom 4         | 3.00m x 2.80m              | 9'10" x 9'2"    |
|                   |                            |                 |

\*Handed to floorplan shown. <sup>+</sup>Plots 82 & 83 have garage length of 6m.

FIRST FLOOR

**GROUND FLOOR** 

Floorplan layouts are not to scale. House layouts provide approximate measurements only and are subject to planning. Dimensions, which are taken from the indicated points of measurements are for guidance only and are not intended to be used for window treatments or items of furniture. Bathroom and kitchen layouts are indicative only and are subject to change. Wardrobe size and position may vary. The information contained within this document does not constitute part of any offer, contract or warranty. Whilst the plans have been prepared with all due care for convenience of the intending purchaser, the information herein is a preliminary guide only.

## C - CUPBOARD W - WARDROBE A/C - AIRING CUPBOARD