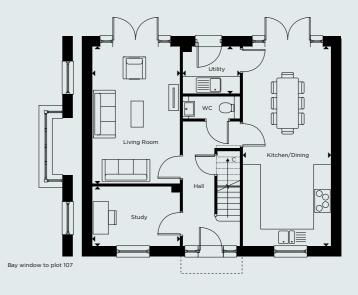

## **GROUND FLOOR**

| Kitchen/Dining    | 3.30m x 7.55m              | 10'9" x 24'9"   |
|-------------------|----------------------------|-----------------|
| Living Room       | 3.30m x 5.20m              | 10'9" x 17'0"   |
| Study             | 3.30m x 2.25m              | 10'9" x 7'4"    |
| Utility           | 2.10m x 1.75m              | 6'10" x 5'8"    |
| Garage            | 3.55m x 6.85m <sup>+</sup> | 11'7" x 22'5"   |
| FIRST FLOOR       |                            |                 |
| Principal Bedroom | 3.35m x 3.95m              | 10'11" x 12'11" |
| Bedroom 2         | 2.90m x 4.25m              | 9'6" x 13'11"   |
| Bedroom 3         | 2.90m x 3.20m              | 9'6" x 10'5"    |
| Bedroom 4         | 3.00m x 2.80m              | 9'10" x 9'2"    |
|                   |                            |                 |

\*Handed to floorplan shown. <sup>+</sup>Plots 82 & 83 have garage length of 6m.

FIRST FLOOR

**GROUND FLOOR** 

Floorplan layouts are not to scale. House layouts provide approximate measurements only and are subject to planning. Dimensions, which are taken from the indicated points of measurements are for guidance only and are not intended to be used for window treatments or items of furniture. Bathroom and kitchen layouts are indicative only and are subject to change. Wardrobe size and position may vary. The information contained within this document does not constitute part of any offer, contract or warranty. Whilst the plans have been prepared with all due care for convenience of the intending purchaser, the information herein is a preliminary guide only.

## C - CUPBOARD W - WARDROBE A/C - AIRING CUPBOARD