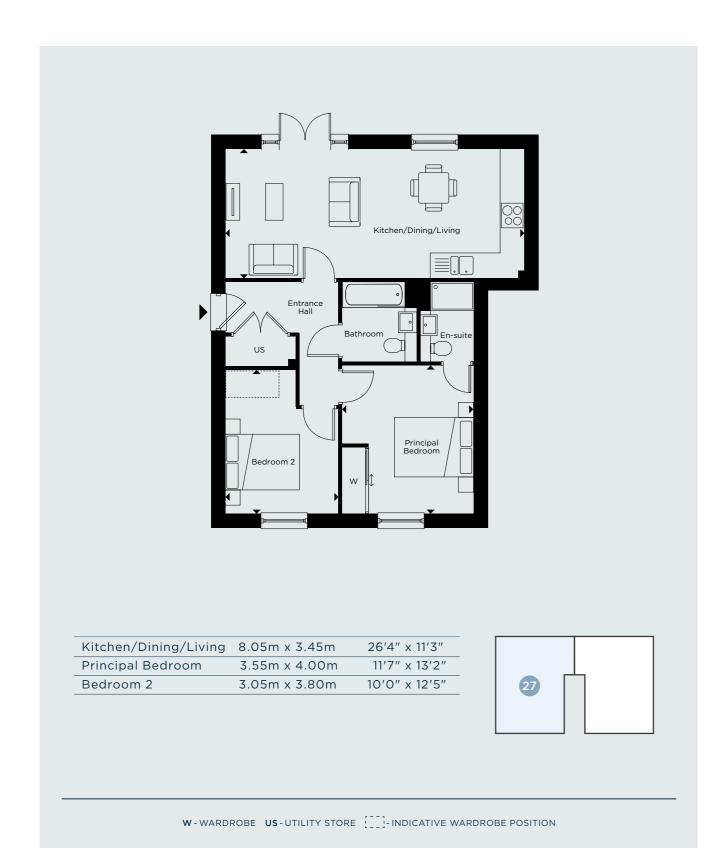

## THE BUNTING

2 BEDROOM APARTMENT GROUND FLOOR - PLOT 27

Floorplan layouts are not to scale. House layouts provide approximate measurements only and are subject to planning. Dimensions, which are taken from the indicated points of measurements are for guidance only and are not intended to be used for window treatments or items of furniture. Bathroom and kitchen layouts are indicative only and are subject to change. Wardrobe size and position may vary. The information contained within this document does not constitute part of any offer, contract or warranty. Whilst the plans have been prepared with all due care for convenience of the intending purchaser, the information herein is a preliminary guide only.