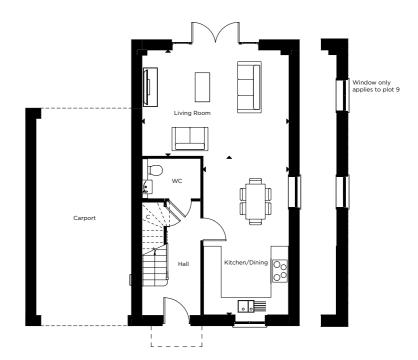

## **GROUND FLOOR**

| Kitchen/Dining    | 3.10m x 5.80m | 10'0" x 18'10" |
|-------------------|---------------|----------------|
| Living Room       | 5.30m x 3.80m | 17'6" x 12'7"  |
| FIRST FLOOR       |               |                |
| Principal Bedroom | 3.70m x 7.10m | 12'6" x 23'4"  |
| Bedroom 2         | 3.10m x 3.90m | 10'0" x 12'8"  |
| Bedroom 3         | 3.10m x 3.50m | 10′0″ x 11′8″  |
| Study             | 3.10m x 2.00m | 10′0″ x 6′7″   |
|                   |               |                |

<sup>\*</sup>Handed to floorplan shown.

## GROUND FLOOR

C - CUPBOARD W - WARDROBE A/C - AIRING CUPBOARD

All floorplans are not to scale. Layouts provide approximate measurements only and are subject to planning. Dimensions, which are taken from the indicated points of measurement, are for guidance only and are not intended to be used for window treatments or items of furniture. Bathroom and kitchen layouts are indicative only and are subject to change. Wardrobe size and position may vary. The total square footage given is an estimate only. In the event of your making an offer you should refer to the contract documentation for information and contractual provisions relating to net sales area. The information contained within this document does not constitute part of any offer, contract, or warranty. Whilst the plans have been prepared with all due care for the convenience of the intending purchaser, the information contained herein is a preliminary guide only.