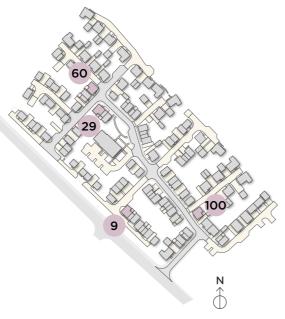

## THE VIOLET

3 BEDROOM HOUSE
DETACHED: PLOTS 60 & 100\*
SEMI-DETACHED: PLOTS 9\* & 29

<sup>\*</sup>Handed to floorplan shown.