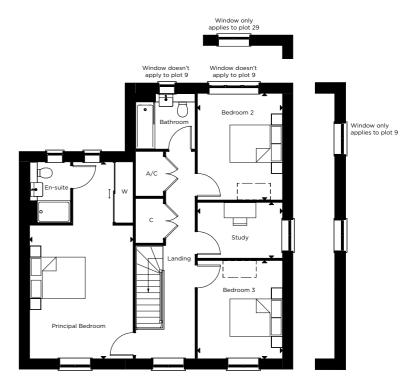

## **GROUND FLOOR**

| Kitchen/Dining    | 3.10m x 5.80m | 10'0" x 18'10" |
|-------------------|---------------|----------------|
| Living Room       | 5.30m x 3.80m | 17'6" x 12'7"  |
| FIRST FLOOR       |               |                |
| Principal Bedroom | 3.70m x 7.10m | 12'6" x 23'4"  |
| Bedroom 2         | 3.10m x 3.90m | 10'0" x 12'8"  |
| Bedroom 3         | 3.10m x 3.50m | 10′0″ x 11′8″  |
| Study             | 3.10m x 2.00m | 10′0″ x 6′7″   |
|                   |               |                |

<sup>\*</sup>Handed to floorplan shown.

## FIRST FLOOR

## GROUND FLOOR

C - CUPBOARD W - WARDROBE A/C - AIRING CUPBOARD

All floorplans are not to scale. Layouts provide approximate measurements only and are subject to planning. Dimensions, which are taken from the indicated points of measurement, are for guidance only and are not intended to be used for window treatments or items of furniture. Bathroom and kitchen layouts are indicative only and are subject to change. Wardrobe size and position may vary. The total square footage given is an estimate only. In the event of your making an offer you should refer to the contract documentation for information and contractual provisions relating to net sales area. The information contained within this document does not constitute part of any offer, contract, or warranty. Whilst the plans have been prepared with all due care for the convenience of the intending purchaser, the information contained herein is a preliminary guide only.