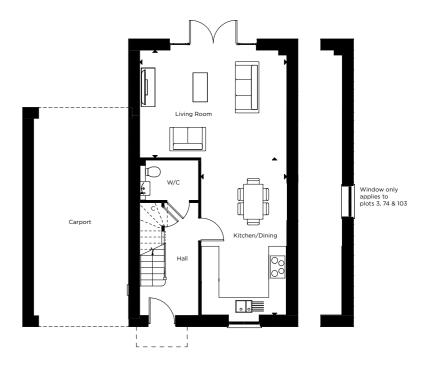

## **GROUND FLOOR**

| Kitchen/Dining    | 3.10m x 5.70m | 10′0″ x 18′8″  |
|-------------------|---------------|----------------|
| Living Room       | 5.30m x 3.90m | 17'6" x 12'9"  |
| FIRST FLOOR       |               |                |
| Principal Bedroom | 3.70m x 7.10m | 12'6" x 23'4"  |
| Bedroom 2         | 3.10m x 3.10m | 10'0" x 10'0"  |
| Bedroom 3         | 3.10m x 3.90m | 10'0" x 12'11" |

FIRST FLOOR

**GROUND FLOOR** 

C - CUPBOARD W - WARDROBE A/C - AIRING CUPBOARD

All floorplans are not to scale. Layouts provide approximate measurements only and are subject to planning. Dimensions, which are taken from the indicated points of measurement, are for guidance only and are not intended to be used for window treatments or items of furniture. Bathroom and kitchen layouts are indicative only and are subject to change. Wardrobe size and position may vary. The total square footage given is an estimate only. In the event of your making an offer you should refer to the contract documentation for information and contractual provisions relating to net sales area. The information contained within this document does not constitute part of any offer, contract, or warranty. Whilst the plans have been prepared with all due care for the convenience of the intending purchaser, the information contained herein is a preliminary guide only.