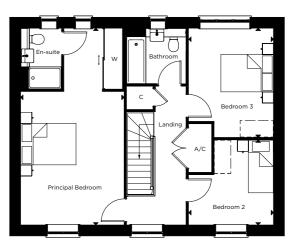

## **GROUND FLOOR**

| Kitchen/Dining    | 3.10m x 5.70m | 10′0″ x 18′8″  |
|-------------------|---------------|----------------|
| Living Room       | 5.30m x 3.90m | 17'6" x 12'9"  |
| FIRST FLOOR       |               |                |
| Principal Bedroom | 3.70m x 7.10m | 12'6" x 23'4"  |
| Bedroom 2         | 3.10m x 3.10m | 10'0" x 10'0"  |
| Bedroom 3         | 3.10m x 3.90m | 10'0" x 12'11" |

FIRST FLOOR

**GROUND FLOOR** 

C - CUPBOARD W - WARDROBE A/C - AIRING CUPBOARD

All floorplans are not to scale. Layouts provide approximate measurements only and are subject to planning. Dimensions, which are taken from the indicated points of measurement, are for guidance only and are not intended to be used for window treatments or items of furniture. Bathroom and kitchen layouts are indicative only and are subject to change. Wardrobe size and position may vary. The total square footage given is an estimate only. In the event of your making an offer you should refer to the contract documentation for information and contractual provisions relating to net sales area. The information contained within this document does not constitute part of any offer, contract, or warranty. Whilst the plans have been prepared with all due care for the convenience of the intending purchaser, the information contained herein is a preliminary guide only.