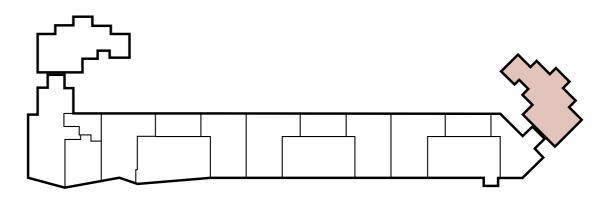

## \* Apartment 040 3 Bedrooms - Fourth Floor

| Kitchen/Dining/Living | 10.85 x 4.75 | 35′7″ x 15′7″  |
|-----------------------|--------------|----------------|
| Principal Bedroom     | 3.65 x 4.60  | 11'12" x 15'1" |
| Bedroom 2             | 3.30 x 4.80  | 10'10" x 15'9" |
| Bedroom 3             | 2.95 x 2.65  | 9′9″ x 8′8″    |
| Terrace               | 3.55 x 3.45  | 11′7″ x 11′4″  |