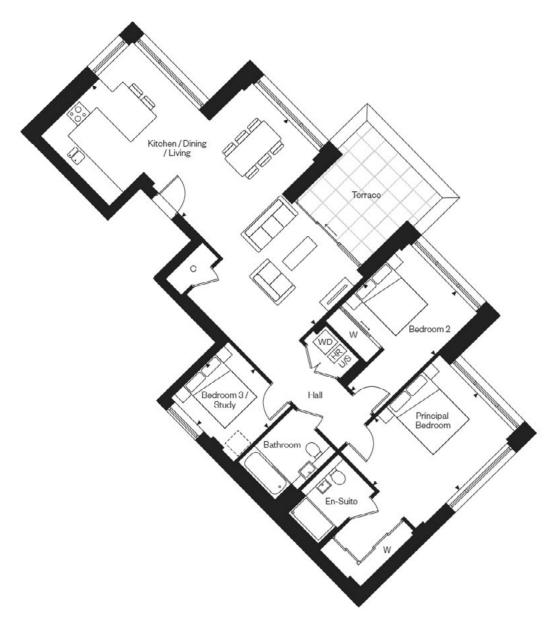

## \* Apartment 040 3 Bedrooms - Fourth Floor

| Kitchen/Dining/Living | 10.85 x 4.75 | 35′7″ x 15′7″  |
|-----------------------|--------------|----------------|
| Principal Bedroom     | 3.65 x 4.60  | 11'12" x 15'1" |
| Bedroom 2             | 3.30 x 4.80  | 10'10" x 15'9" |
| Bedroom 3             | 2.95 x 2.65  | 9′9″ x 8′8″    |
| Terrace               | 3.55 x 3.45  | 11′7″ x 11′4″  |

◆ = Measurements

W = Wardrobe

U/S = Utility/Store cupboard

W/D = Washer/Dryer

HR = MVHRR = Riser cupboard

= Indicative wardrobe position

# = Platinum Specification

Apartment layouts provide approximate measurements only and are subject to planning. Dimensions, which are taken from the indicated points of measurements are for guidance only and are not intended to be used for window treatments or items of furniture. Bathroom and kitchen layouts are indicative only and are subject to change. Wardrobe size and position may vary. The information contained within this document does not constitute part of any offer, contract or warranty. Whilst the plans have been prepared with all due care for convenience of the intending purchaser, the information herein is a preliminary guide only.