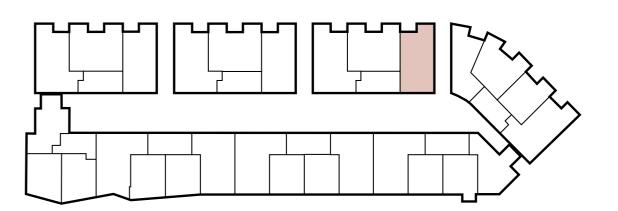

## Apartment 024 2 Bedrooms – First Floor

| Kitchen/Dining/Living | 10.95 x 3.50 | 35′11″ x 11′6″ |
|-----------------------|--------------|----------------|
| Principal Bedroom     | 3.60 x 3.30  | 11′11" x 11′0" |
| Bedroom 2             | 3.40 x 3.30  | 11′4″ x 11′1″  |
| Terrace               | 3 30 x 1 15  | 10'10" x 3'9"  |