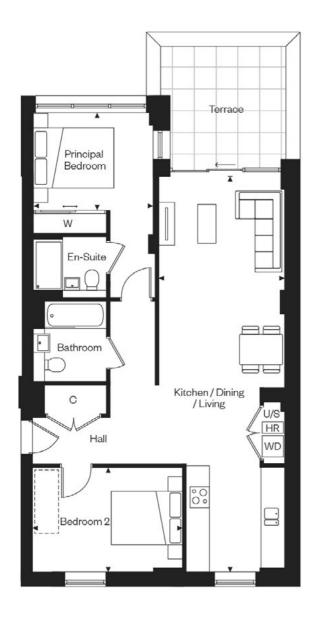

## Apartment 024 2 Bedrooms – First Floor

| Kitchen/Dining/Living | 10.95 x 3.50 | 35′11″ x 11′6″ |
|-----------------------|--------------|----------------|
| Principal Bedroom     | 3.60 x 3.30  | 11′11" x 11′0" |
| Bedroom 2             | 3.40 x 3.30  | 11′4″ x 11′1″  |
| Terrace               | 3 30 x 1 15  | 10'10" x 3'9"  |

Apartment layouts provide approximate measurements only and are subject to planning. Dimensions, which are taken from the indicated points of measurements are for guidance only and are not intended to be used for window treatments or items of furniture. Bathroom and kitchen layouts are indicative only and are subject to change. Wardrobe size and position may vary. The information contained within this document does not constitute part of any offer, contract or warranty. Whilst the plans have been prepared with all due care for convenience of the intending purchaser, the information herein is a preliminary guide only.