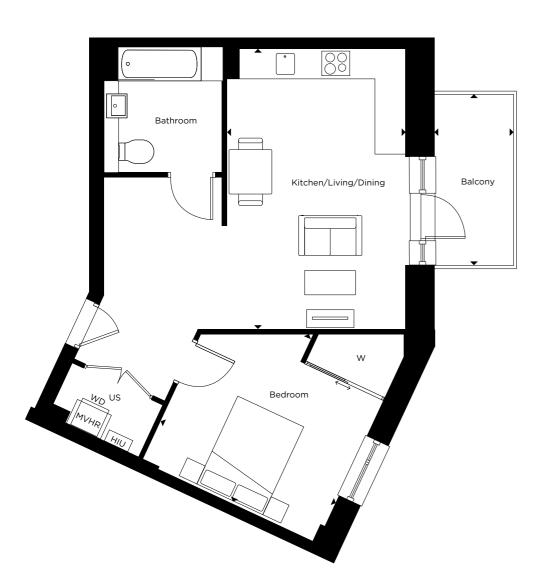

## **THE EVERGREENS** 1 bedroom apartment Third Floor – Plot E3.20

## E3.20 – 1 bedroom apartment

Kitchen/Dining/Living 3.70m x 5.80m 12'1" x 19'0" Bedroom 4.00m x 3.85m 13'1" x 12'7" Balcony 3.50m x 1.65m 11'5" x 5'4" LAMPTON PARK

C = Cupboard W = Wardrobe R = Riser Cupboard US = Utility Store WD = Washer/Dryer MVHR = MVHR HIU = Heat Interface Unit = Indicative Wardrobe Position All floorplans are not to scale. Layouts provide approximate measurements only and are subject to planning. Dimensions, which are taken from the indicated points of measurement, are for guidance only and are not intended to be used for window treatments or items of furniture. Bathroom and kitchen layouts are indicative only and are subject to change. Wardrobe size and position may vary. Affordable housing is indicative and can be moved. The information contained within this document does not constitute part of any offer, contract or warranty. Whilst the plans have been prepared with all due care for the convenience of the intending purchaser, the information contained herein is a preliminary guide only.