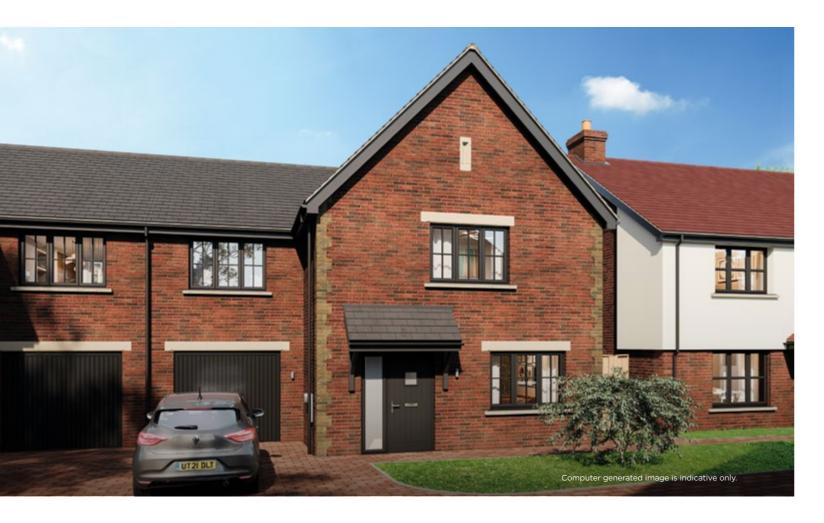

## THE THORPE

## 4 BEDROOM SEMI-DETACHED HOUSE PLOT 8



## **GROUND FLOOR**

| Kitchen/Dining    | 5.60 m x 3.60 m | 18'4" x 11'9" |
|-------------------|-----------------|---------------|
| Living Room       | 3.20 m x 5.30 m | 10'5" x 17'4" |
| Garage            | 3.40 m x 6.30 m | 11'1" x 20'8" |
| FIRST FLOOR       |                 |               |
| Principal Bedroom | 3.60 m x 3.90 m | 11'9" x 12'9" |
| Bedroom 2         | 4.60 m x 2.80 m | 15'1" x 9'2"  |
| Bedroom 3         | 2.80 m x 4.00 m | 9'2" x 13'1"  |
| Bedroom 4         | 2.80 m x 4.00 m | 9'2" x 13'1"  |





## FIRST FLOOR



GROUND FLOOR

C-CUPBOARD W-WARDROBE A/C-AIRING CUPBOARD -INDICATIVE WARDROBE POSITION

Floorplan layouts are not to scale. House layouts provide approximate measurements only and are subject to planning. Dimensions, which are taken from the indicated