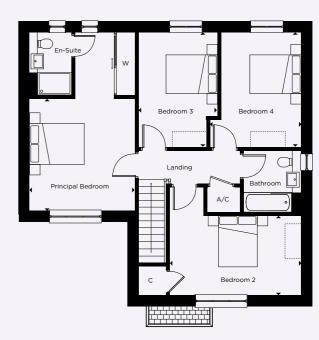

## **GROUND FLOOR**

| Kitchen/Dining    | 5.60 m x 3.60 m | 18'4" x 11'9" |
|-------------------|-----------------|---------------|
| Living Room       | 3.20 m x 5.30 m | 10'5" x 17'4" |
| Garage            | 3.40 m x 6.30 m | 11'1" x 20'8" |
| FIRST FLOOR       |                 |               |
| Principal Bedroom | 3.60 m x 3.90 m | 11'9" x 12'9" |
| Bedroom 2         | 4.60 m x 2.80 m | 15'1" x 9'2"  |
| Bedroom 3         | 2.80 m x 4.00 m | 9'2" x 13'1"  |
| Bedroom 4         | 2.80 m x 4.00 m | 9'2" x 13'1"  |

## FIRST FLOOR

GROUND FLOOR

C-CUPBOARD W-WARDROBE A/C-AIRING CUPBOARD -INDICATIVE WARDROBE POSITION

Floorplan layouts are not to scale. House layouts provide approximate measurements only and are subject to planning. Dimensions, which are taken from the indicated points of measurements are for guidance only and are not intended to be used for window treatments or items of furniture. Bathroom and kitchen layouts are indicative only and are subject to change. Wardrobe size and position may vary. The information contained within this document does not constitute part of any offer, contract or warranty. Whilst the plans have been prepared with all due care for convenience of the intending purchaser, the information herein is a preliminary guide only.