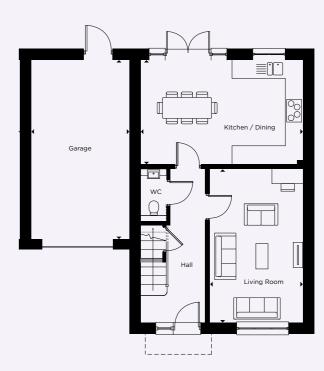

## **GROUND FLOOR**

| Kitchen/Dining    | 5.60 m x 3.60 m | 18'4" x 11'9" |
|-------------------|-----------------|---------------|
| Living Room       | 3.20 m x 5.30 m | 10'5" x 17'4" |
| Garage            | 3.40 m x 6.30 m | 11'1" x 20'8" |
| FIRST FLOOR       |                 |               |
| Principal Bedroom | 3.60 m x 3.90 m | 11'9" x 12'9" |
| Bedroom 2         | 4.60 m x 2.80 m | 15'1" x 9'2"  |
| Bedroom 3         | 2.80 m x 4.00 m | 9'2" x 13'1"  |
| Bedroom 4         | 2.80 m x 4.00 m | 9'2" x 13'1"  |

## FIRST FLOOR

GROUND FLOOR

C-CUPBOARD W-WARDROBE A/C-AIRING CUPBOARD -INDICATIVE WARDROBE POSITION

Floorplan layouts are not to scale. House layouts provide approximate measurements only and are subject to planning. Dimensions, which are taken from the indicated points of measurements are for guidance only and are not intended to be used for window treatments or items of furniture. Bathroom and kitchen layouts are indicative only and are subject to change. Wardrobe size and position may vary. The information contained within this document does not constitute part of any offer, contract or warranty. Whilst the plans have been prepared with all due care for convenience of the intending purchaser, the information herein is a preliminary guide only.