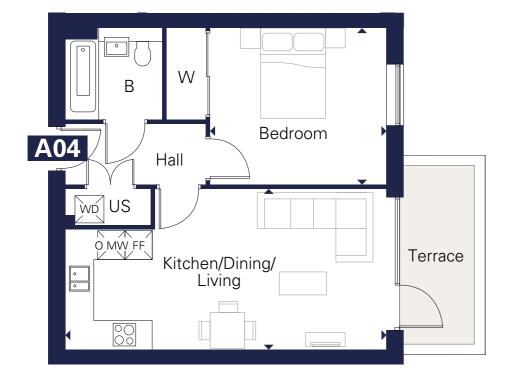

## The Franklin Building

l Bedroom Apartment First Floor – Plot A04

## 50.4 sq m (542.5 sq ft)

Kitchen/Dining/Living Room 7.09m x 3.55m 23'3" x 11'8" Bedroom 3.86m x 3.44m 12'8" x 11'3" Terrace

6.5 sq m 69.9 sq ft

All floorplans are not to scale. Layouts provide approximate measurements only and are subject to planning. Dimensions, which are taken from the indicated points of measurement, are for guidance only and are not intended to be used for window treatments or items of furniture. Bathroom and kitchen layouts are indicative only and are subject to change. Wardrobe size and position may vary. The information contained within this document does not constitute part of any offer, contract or warranty. Whilst the plans have been prepared with all due care for the convenience of the intending purchaser, the information contained herein is a preliminary guide only.