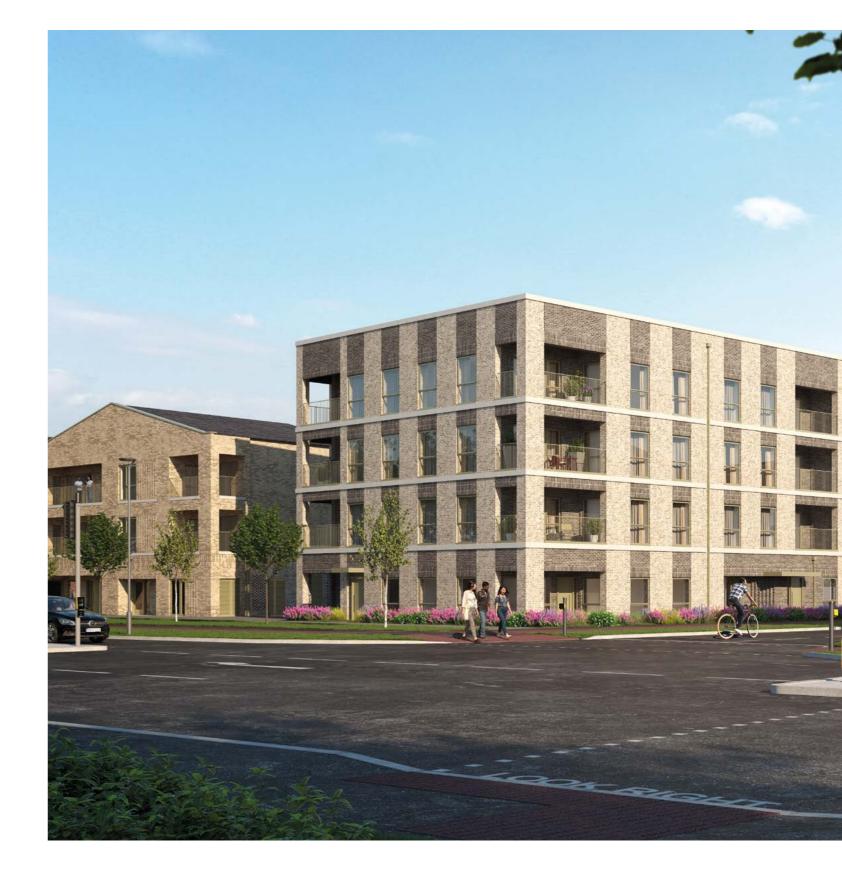

## The Franklin Building

l Bedroom Apartment First Floor – Plot A04





## 50.4 sq m (542.5 sq ft)

Kitchen/Dining/Living Room 7.09m x 3.55m 23'3" x 11'8" Bedroom 3.86m x 3.44m 12'8" x 11'3" Terrace

6.5 sq m 69.9 sq ft





All floorplans are not to scale. Layouts provide approximate measurements only and are subject to planning. Dimensions, which are taken from the indicated points of measurement, are for guidance only and are not intended to be used for window treatments or items of furniture. Bathroom and kitchen layouts are indicative only and are subject to change. Wardrobe size and position may vary. The information contained within this document does not constitute part of any offer, contract or warranty. Whilst the plans have been prepared with all due care for the convenience of the intending purchaser, the information contained herein is a preliminary guide only.