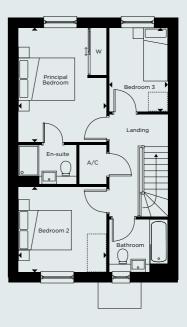

## **GROUND FLOOR**

| Kitchen/Dining/Living | 5.65m x 9.25m | 18'6" x 30'4" |
|-----------------------|---------------|---------------|
| Garage                | 3.55m x 6.85m | 11'7" x 22'5" |
| FIRST FLOOR           |               |               |
| Principal Bedroom     | 3.30m x 4.30m | 10'9" x 14'1" |
| Bedroom 2             | 3.30m x 3.20m | 10'9" x 10'5" |
| Bedroom 3             | 2.20m x 3.15m | 7'2" x 10'4"  |

FIRST FLOOR

**GROUND FLOOR** 

C - CUPBOARD W - WARDROBE A/C - AIRING CUPBOARD

Floorplan layouts are not to scale. House layouts provide approximate measurements only and are subject to planning. Dimensions, which are taken from the indicated points of measurements are for guidance only and are not intended to be used for window treatments or items of furniture. Bathroom and kitchen layouts are indicative only and are subject to change. Wardrobe size and position may vary. The information contained within this document does not constitute part of any offer, contract or warranty. Whilst the plans have been prepared with all due care for convenience of the intending purchaser, the information herein is a preliminary guide only.