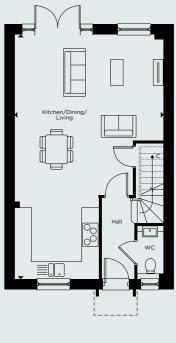

## **GROUND FLOOR**

| Kitchen/Dining/Living | 5.65m x 9.25m | 18'6" x 30'4" |
|-----------------------|---------------|---------------|
| Garage                | 3.55m x 6.85m | 11'7" x 22'5" |
| FIRST FLOOR           |               |               |
| Principal Bedroom     | 3.30m x 4.30m | 10'9" x 14'1" |
| Bedroom 2             | 3.30m x 3.20m | 10'9" x 10'5" |
| Bedroom 3             | 2.20m x 3.15m | 7'2" x 10'4"  |

FIRST FLOOR

**GROUND FLOOR** 

C - CUPBOARD W - WARDROBE A/C - AIRING CUPBOARD

Floorplan layouts are not to scale. House layouts provide approximate measurements only and are subject to planning. Dimensions, which are taken from the indicated points of measurements are for guidance only and are not intended to be used for window treatments or items of furniture. Bathroom and kitchen layouts are indicative only and are subject to change. Wardrobe size and position may vary. The information contained within this document does not constitute part of any offer, contract or warranty. Whilst the plans have been prepared with all due care for convenience of the intending purchaser, the information herein is a preliminary guide only.