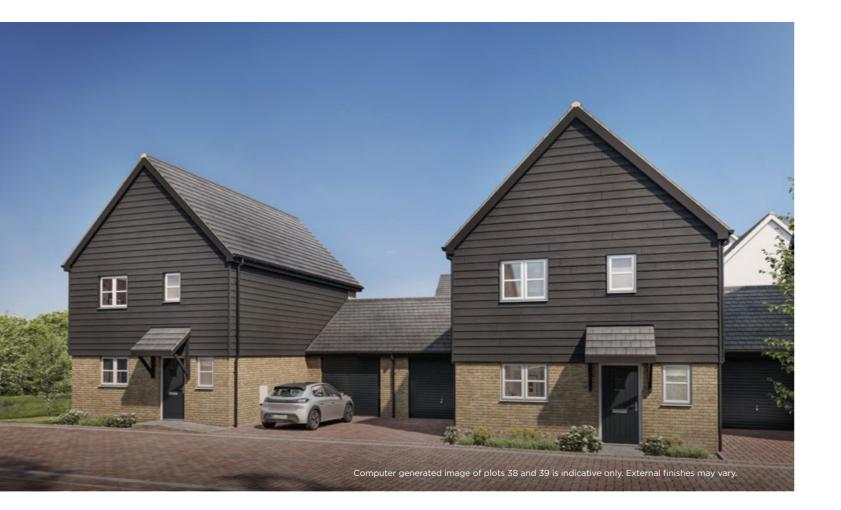

## THE STARLING

**3 BEDROOM HOUSE** PLOTS 16, 38 & 39



## **GROUND FLOOR**

| Kitchen/Dining/Living | 5.65m x 9.25m | 18'6" x 30'4" |
|-----------------------|---------------|---------------|
| Garage                | 3.55m x 6.85m | 11'7" x 22'5" |
| FIRST FLOOR           |               |               |
| Principal Bedroom     | 3.30m x 4.30m | 10'9" x 14'1" |
| Bedroom 2             | 3.30m x 3.20m | 10'9" x 10'5" |
| Bedroom 3             | 2.20m x 3.15m | 7'2" x 10'4"  |



FIRST FLOOR



**GROUND FLOOR** 

C - CUPBOARD W - WARDROBE A/C - AIRING CUPBOARD

Floorplan layouts are not to scale. House layouts provide approximate measurements only and are subject to planning. Dimensions, which are taken from the indicated points of measurements are for guidance only and are not intended to be used for window treatments or items of furniture.