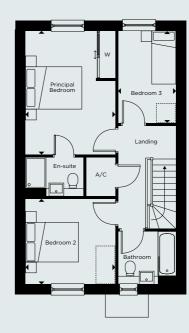

## **GROUND FLOOR**

| Kitchen/Dining/Living | 5.70m x 9.25m | 18′8″ x 30′4″  |
|-----------------------|---------------|----------------|
| Garage <sup>†</sup>   | 3.55m x 6.85m | 11'7" x 22'5"  |
| FIRST FLOOR           |               |                |
| Principal Bedroom     | 3.35m x 4.30m | 10'11" x 14'1" |
| Bedroom 2             | 3.35m x 3.20m | 10′11″ x 10′5″ |
| Bedroom 3             | 2.20m x 3.15m | 7'2" x 10'4"   |

<sup>\*</sup>Handed to floorplan shown. †Only to plots 18 & 19.

## FIRST FLOOR

GROUND FLOOR

C - CUPBOARD W - WARDROBE A/C - AIRING CUPBOARD [ ] - INDICATIVE WARDROBE POSITION

Floorplan layouts are not to scale. House layouts provide approximate measurements only and are subject to planning. Dimensions, which are taken from the indicated points of measurements are for guidance only and are not intended to be used for window treatments or items of furniture. Bathroom and kitchen layouts are indicative only and are subject to change. Wardrobe size and position may vary. The information contained within this document does not constitute part of any offer, contract or warranty. Whilst the plans have been prepared with all due care for convenience of the intending purchaser, the information herein is a preliminary guide only.