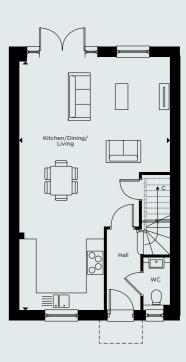

## **GROUND FLOOR**

| Kitchen/Dining/Living | 5.70m x 9.25m | 18′8″ x 30′4″  |
|-----------------------|---------------|----------------|
| Garage <sup>†</sup>   | 3.55m x 6.85m | 11'7" x 22'5"  |
| FIRST FLOOR           |               |                |
| Principal Bedroom     | 3.35m x 4.30m | 10'11" x 14'1" |
| Bedroom 2             | 3.35m x 3.20m | 10′11″ x 10′5″ |
| Bedroom 3             | 2.20m x 3.15m | 7'2" x 10'4"   |

<sup>\*</sup>Handed to floorplan shown. †Only to plots 18 & 19.

## FIRST FLOOR

GROUND FLOOR

C - CUPBOARD W - WARDROBE A/C - AIRING CUPBOARD [ ] - INDICATIVE WARDROBE POSITION

Floorplan layouts are not to scale. House layouts provide approximate measurements only and are subject to planning. Dimensions, which are taken from the indicated points of measurements are for guidance only and are not intended to be used for window treatments or items of furniture. Bathroom and kitchen layouts are indicative only and are subject to change. Wardrobe size and position may vary. The information contained within this document does not constitute part of any offer, contract or warranty. Whilst the plans have been prepared with all due care for convenience of the intending purchaser, the information herein is a preliminary guide only.