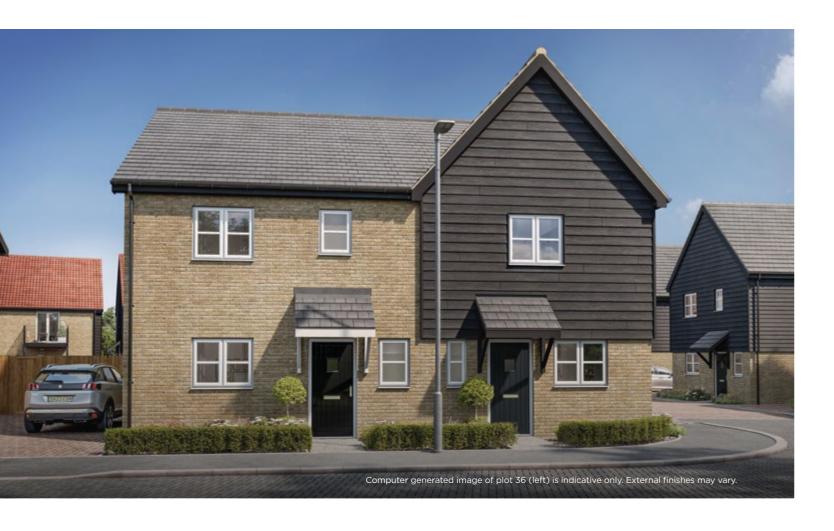

## THE SPARROW

3 BEDROOM HOUSE PLOTS 3\*, 18, 19\* & 36



## **GROUND FLOOR**

| Kitchen/Dining/Living | 5.70m x 9.25m | 18′8″ x 30′4″  |
|-----------------------|---------------|----------------|
| Garage <sup>†</sup>   | 3.55m x 6.85m | 11'7" x 22'5"  |
| FIRST FLOOR           |               |                |
| Principal Bedroom     | 3.35m x 4.30m | 10'11" x 14'1" |
| Bedroom 2             | 3.35m x 3.20m | 10′11″ x 10′5″ |
| Bedroom 3             | 2.20m x 3.15m | 7'2" x 10'4"   |

<sup>\*</sup>Handed to floorplan shown. †Only to plots 18 & 19.



## FIRST FLOOR



GROUND FLOOR

C - CUPBOARD W - WARDROBE A/C - AIRING CUPBOARD [ ] - INDICATIVE WARDROBE POSITION

Floorplan layouts are not to scale. House layouts provide approximate measurements only and are subject to planning. Dimensions, which are taken from the indicated points of measur