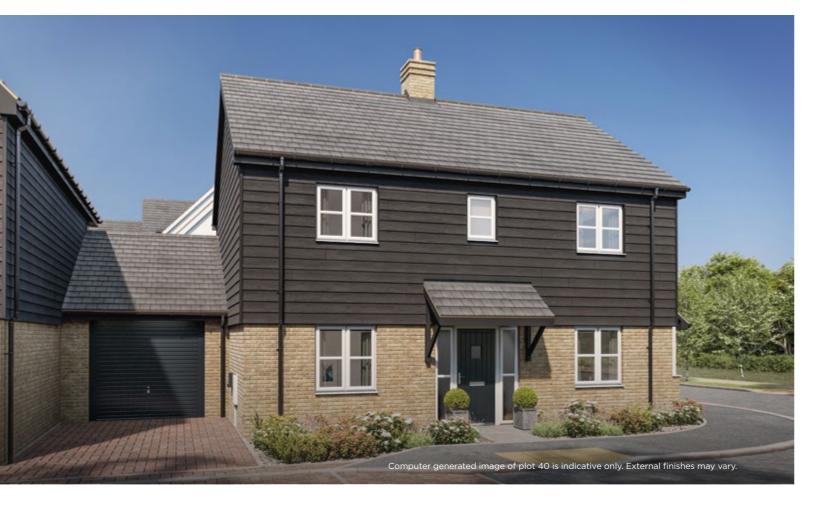

4 BEDROOM HOUSE PLOTS 4 & 40



## **GROUND FLOOR**

| Kitchen/Dining | 3.40m x 9.45m              | 11′1″ x 31′0″ |
|----------------|----------------------------|---------------|
| Living Room    | 3.25m x 5.10m              | 10'7" x 16'8" |
| Snug           | 4.15m x 3.20m              | 13'7" x 10'5" |
| Study          | 3.25m x 1.65m              | 10'7" x 5'4"  |
| Garage         | 3.55m x 6.85m <sup>+</sup> | 11'7" x 22'5" |
| FIRST FLOOR    |                            |               |

## FIRST FLOOR

| Principal Bedroom | 3.35m x 3.30m | 10'11" x 10'9" |
|-------------------|---------------|----------------|
| Bedroom 2         | 3.30m x 3.60m | 10'9" x 11'9"  |
| Bedroom 3         | 3.30m x 3.15m | 10'9" x 10'4"  |
| Bedroom 4         | 3.35m x 2.15m | 10'11" x 7'0"  |

<sup>†</sup>Plot 4 has garage length