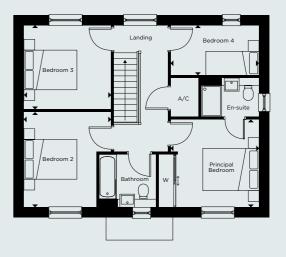

## FIRST FLOOR

| Principal Bedroom | 3.35m x 3.30m | 10'11" x 10'9" |
|-------------------|---------------|----------------|
| Bedroom 2         | 3.30m x 3.60m | 10'9" x 11'9"  |
| Bedroom 3         | 3.30m x 3.15m | 10'9" x 10'4"  |
| Bedroom 4         | 3.35m x 2.15m | 10'11" x 7'0"  |

<sup>†</sup>Plot 4 has garage length of 6m.

FIRST FLOOR

## C - CUPBOARD W - WARDROBE A/C - AIRING CUPBOARD