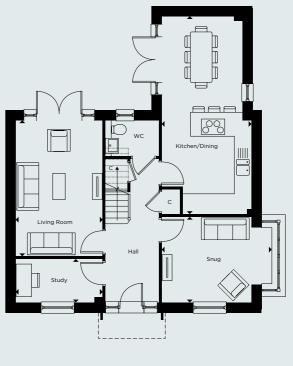

## **GROUND FLOOR**

| Kitchen/Dining | 3.40m x 9.45m              | 11′1″ x 31′0″ |
|----------------|----------------------------|---------------|
| Living Room    | 3.25m x 5.10m              | 10'7" x 16'8" |
| Snug           | 4.15m x 3.20m              | 13'7" x 10'5" |
| Study          | 3.25m x 1.65m              | 10'7" x 5'4"  |
| Garage         | 3.55m x 6.85m <sup>+</sup> | 11'7" x 22'5" |
| FIRST FLOOR    |                            |               |

## **GROUND FLOOR**

Floorplan layouts are not to scale. House layouts provide approximate measurements only and are subject to planning. Dimensions, which are taken from the indicated points of measurements are for guidance only and are not intended to be used for window treatments or items of furniture. Bathroom and kitchen layouts are indicative only and are subject to change. Wardrobe size and position may vary. The information contained within this document does not constitute part of any offer, contract or warranty. Whilst the plans have been prepared with all due care for convenience of the intending purchaser, the information herein is a preliminary guide only.