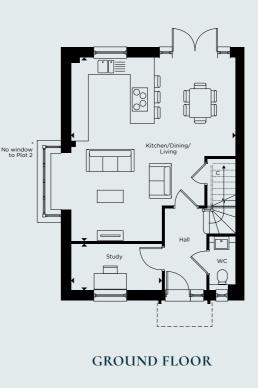

## **GROUND FLOOR**

| Kitchen/Dining/Living | 6.20m x 6.90m | 20'4" x 22'7" |
|-----------------------|---------------|---------------|
| Study                 | 3.40m x 1.75m | 11'1" x 5'8"  |
| Garage                | 3.55m x 6.85m | 11'7" x 22'5" |
| FIRST FLOOR           |               |               |
| Principal Bedroom     | 3.90m x 3.40m | 12'9" x 11'1" |
| Bedroom 2             | 2.75m x 3.75m | 9'0" x 12'3"  |
| Bedroom 3             | 3.35m x 2.50m | 10'11" x 8'2" |