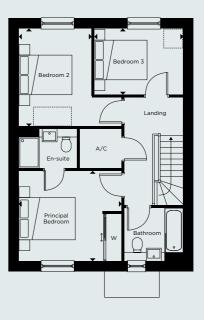

## **GROUND FLOOR**

| Kitchen/Dining/Living | 6.20m x 6.90m | 20'4" x 22'7" |
|-----------------------|---------------|---------------|
| Study                 | 3.40m x 1.75m | 11'1" x 5'8"  |
| Garage                | 3.55m x 6.85m | 11'7" x 22'5" |
| FIRST FLOOR           |               |               |
| Principal Bedroom     | 3.90m x 3.40m | 12'9" x 11'1" |
| Bedroom 2             | 2.75m x 3.75m | 9'0" x 12'3"  |
| Bedroom 3             | 3.35m x 2.50m | 10'11" x 8'2" |

FIRST FLOOR

C - CUPBOARD W - WARDROBE A/C - AIRING CUPBOARD

Floorplan layouts are not to scale. House layouts provide approximate measurements only and are subject to planning. Dimensions, which are taken from the indicated points of measurements are for guidance only and are not intended to be used for window treatments or items of furniture. Bathroom and kitchen layouts are indicative only and are subject to change. Wardrobe size and position may vary. The information contained within this document does not constitute part of any offer, contract or warranty. Whilst the plans have been prepared with all due care for convenience of the intending purchaser, the information herein is a preliminary guide only.