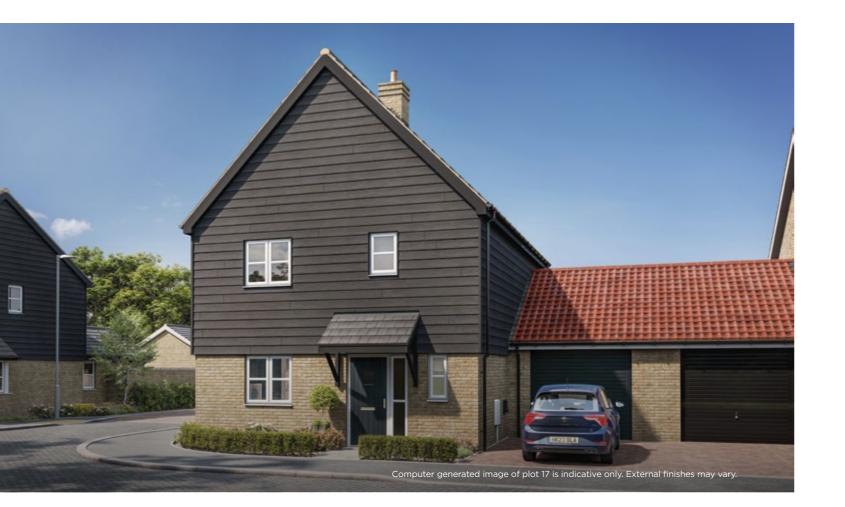

## THE JACKDAW

**3 BEDROOM HOUSE** PLOTS 2 & 17



## **GROUND FLOOR**

| Kitchen/Dining/Living | 6.20m x 6.90m | 20'4" x 22'7" |
|-----------------------|---------------|---------------|
| Study                 | 3.40m x 1.75m | 11'1" x 5'8"  |
| Garage                | 3.55m x 6.85m | 11'7" x 22'5" |
| FIRST FLOOR           |               |               |
| Principal Bedroom     | 3.90m x 3.40m | 12'9" x 11'1" |
| Bedroom 2             | 2.75m x 3.75m | 9'0" x 12'3"  |
| Bedroom 3             | 3.35m x 2.50m | 10'11" x 8'2" |



FIRST FLOOR



C - CUPBOARD W - WARDROBE A/C - AIRING CUPBOARD

Floorplan layouts are not to scale. House layouts provide approximate measurements only and are subject to planning. Dimensions, which are taken from the indicated points of measurements are for guidance only and are not intended to be used for w