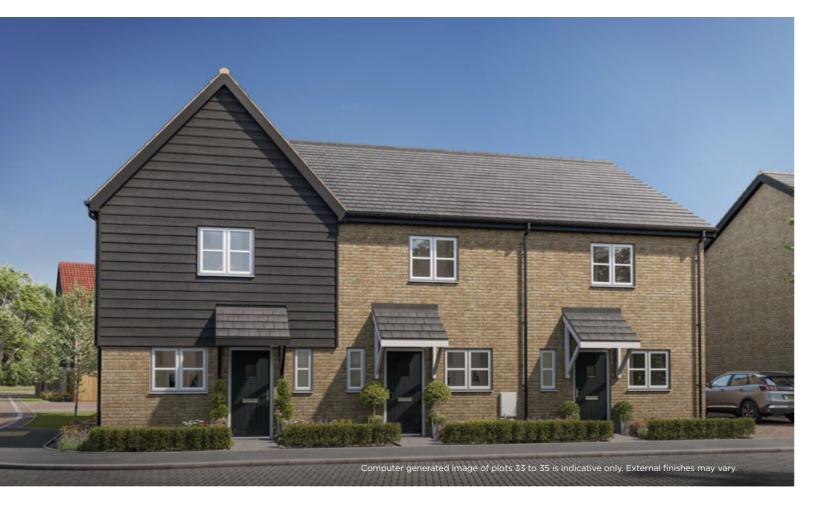

## THE GOLDCREST

2 BEDROOM HOUSE PLOTS 33\*, 34, 35 & 37

| GROUND FLOOR          |               |               |
|-----------------------|---------------|---------------|
| Kitchen/Dining/Living | 4.45m x 9.55m | 14'7" x 31'3" |
| FIRST FLOOR           |               |               |
| Principal Bedroom     | 4.45m x 2.90m | 14'7" x 9'6"  |
| Bedroom 2             | 4.45m x 2.85m | 14'7" x 9'4"  |