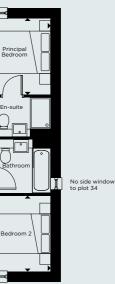

## THE GOLDCREST

2 BEDROOM HOUSE PLOTS 33\*, 34, 35 & 37

| GROUND FLOOR          |               |               |
|-----------------------|---------------|---------------|
| Kitchen/Dining/Living | 4.45m x 9.55m | 14'7" x 31'3" |
| FIRST FLOOR           |               |               |
| Principal Bedroom     | 4.45m x 2.90m | 14'7" x 9'6"  |
| Bedroom 2             | 4.45m x 2.85m | 14'7" x 9'4"  |

\*Handed to floorplan shown.

FIRST FLOOR

**GROUND FLOOR** 

C - CUPBOARD W - WARDROBE A/C - AIRING CUPBOARD

Floorplan layouts are not to scale. House layouts provide approximate measurements only and are subject to planning. Dimensions, which are taken from the indicated points of measurements are for guidance only and are not intended to be used for window treatments or items of furniture. Bathroom and kitchen layouts are indicative only and are subject to change. Wardrobe size and position may vary. The information contained within this document does not constitute part of any offer, contract or warranty. Whilst the plans have been prepared with all due care for convenience of the intending purchaser, the information herein is a preliminary guide only.

indow to plots 33 & 37