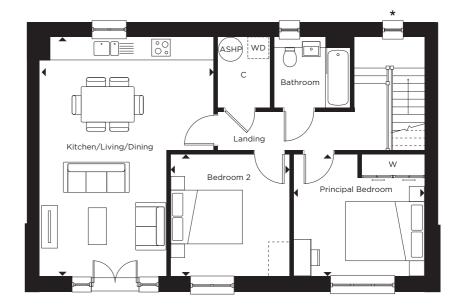

## First Floor

 Kitchen/Living/Dining
 4.85m x 6.75m | 15'10" x 22'1"

 Principal Bedroom
 3.70m x 3.45m | 12'1" x 11'3"

 Bedroom 2
 3.35m x 3.45m | 10'11" x 11'3"

Window to plot 103 only

First Floor

Ground Floor

ASHP = Air Source Heat Pump Cylinder | C = Cupboard | W = Wardrobe

WD = Washer Dryer | [] = Indicative wardrobe position

\*No window to plots 172 & 180. All floorplans are not to scale. Layouts provide approximate measurements only and are subject to planning. Dimensions, which are taken from the indicated points of measurement, are for guidance only and are not intended to be used for window treatments or items of furniture. Bathroom and kitchen layouts are indicative only and are subject to change. Wardrobe size and position may vary. The information contained within this document does not constitute part of any offer, contract or warranty. Whilst the plans have been prepared with all due care for the convenience of the intending purchaser, the information contained herein is a preliminary guide only. White weatherboard to exterior elevation. Other exterior treatments may vary, please speak to a Sales Executive for more information.