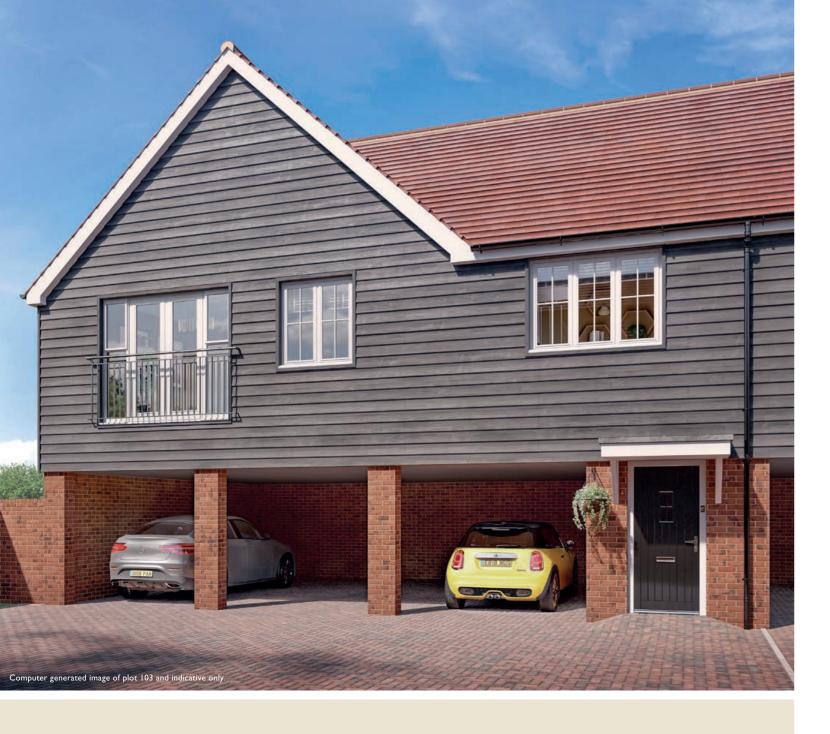

## The Pendle

Two bedroom home

Plots: 68, 102, 103, 172, 180

## First Floor

 Kitchen/Living/Dining
 4.85m x 6.75m | 15'10" x 22'1"

 Principal Bedroom
 3.70m x 3.45m | 12'1" x 11'3"

 Bedroom 2
 3.35m x 3.45m | 10'11" x 11'3"





Window to plot 103 only

First Floor



Ground Floor

ASHP = Air Source Heat Pump Cylinder | C = Cupboard | W = Wardrobe

WD = Washer Dryer | [] = Indicative wardrobe position

\*No window to plots 172 & 180. All floorplans are not to scale. Layouts provide approximate measurements only and are subject to planning. Dimensions, which are taken from the indicated points of measurement, are for guidance only and are not intended to be used for window treatments or items of furniture. Bathroom and kitchen layouts are indicative only and are subject to change. W