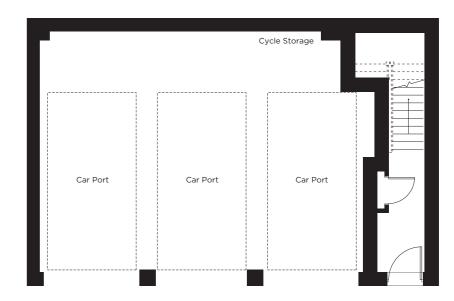

## First Floor

 Kitchen/Living/Dining
 4.85m x 6.75m | 15'10" x 22'1"

 Principal Bedroom
 3.70m x 3.45m | 12'1" x 11'3"

 Bedroom 2
 3.35m x 3.45m | 10'11" x 11'3"

Window to plot 103 only

First Floor

Ground Floor