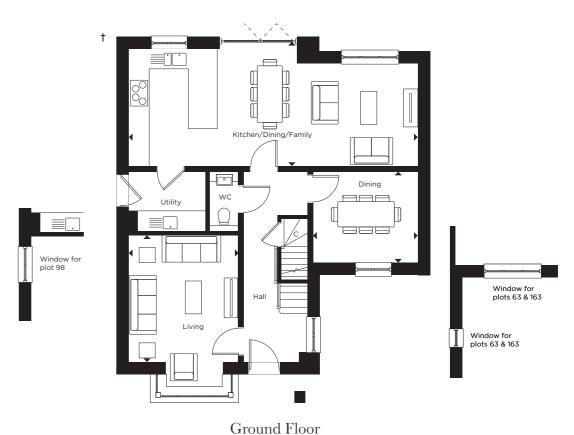

Kitchen/Dining/Family 9.10m x 3.70m | 29'10" x 12'
Dining 3.30m x 2.85m | 10'9" x 9'4"
Living 3.45m x 4.00m | 11'3" x 13'1

ASHP = Air Source Heat Pump Cylinder | C = Cupboard | W = Wardrobe WC = Cloakroom | [] = Indicative wardrobe position

\*Denotes handed plot. All floorplans are not to scale. †Garage attached to plots 3, 6, 14, 15, 41, 42, 71, 75, 98, 99, 100 & 157. Layouts provide approximate measurements only and are subject to planning. Dimensions, which are taken from the indicated points of measurement, are for guidance only and are not intended to be used for window treatments or items of furniture. Bathroom and kitchen layouts are indicative only and are subject to change. Wardrobe size and position may vary. The information contained within this document does not constitute part of any offer, contract or warranty. Whilst the plans have been prepared with all due care for the convenience of the intending purchaser, the information contained herein is a preliminary guide only. Exterior treatments may vary, please speak to a Sales Executive for more information.