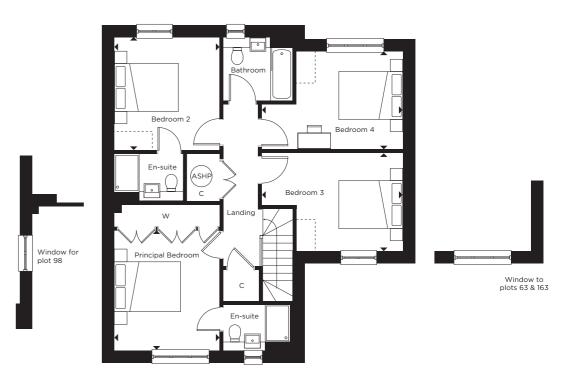

## First Floor

 Principal Bedroom
 3.35m x 3.85m | 10'11" x 12'7'

 Bedroom 2
 3.30m x 3.55m | 10'9" x 11'7"

 Bedroom 3
 4.45m x 3.10m | 14'7" x 10'2"

 Bedroom 4
 4.45m x 3.10m | 14'7" x 10'2"

First Floor

Ground Proof

ASHP = Air Source Heat Pump Cylinder | C = Cupboard | W = Wardrobe WC = Cloakroom | [] = Indicative wardrobe position

\*Denotes handed plot. All floorplans are not to scale. †Garage attached to plots 3, 6, 14, 15, 41, 42, 71, 75, 98, 99, 100 & 157. Layouts provide approximate measurements only and are subject to planning. Dimensions, which are taken from the indicated points of measurement, are for guidance only and are not intended to be used for window treatments or items of furniture. Bathroom and kitchen layouts are indicative only and are subject to change. Wardrobe size and position may vary. The information contained within this document does not constitute part of any offer, contract or warranty. Whilst the plans have been prepared with all due care for the convenience of the intending purchaser, the information contained herein is a preliminary guide only. Exterior treatments may vary, please speak to a Sales Executive for more information.