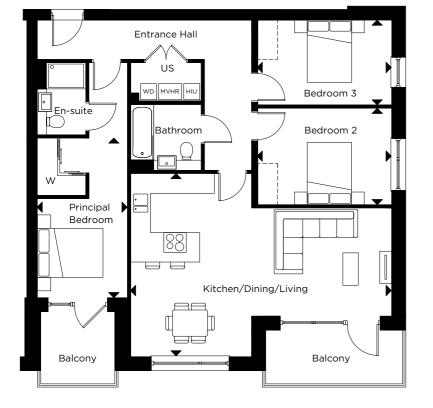

## Apartment 215

3 BEDROOM – THIRD FLOOR

| 215-3 BEDROOM APARTMENT |               |               |
|-------------------------|---------------|---------------|
| Kitchen/Dining/Living   | 5.60m x 7.95m | 18'4" x 26'1" |
| Principal Bedroom       | 4.85m x 2.75m | 15'9" x 9'0"  |
| Bedroom 2               | 2.95m x 4.05m | 9'7" x 13'3"  |
| Bedroom 3               | 2.60m x 4.05m | 8'5" x 13'3"  |

C-CUPBOARD W-WARDROBE R-RISER CUPBOARD US-UTILITY STORE

WD -WASHER/DRYER HIU -HEAT INTERFACE UNIT MVHR -MECHANICAL VENTILATION WITH HEAT RECOVERY