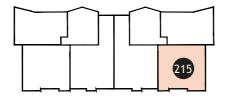

## Apartment 215

3 BEDROOM – THIRD FLOOR

| 215-3 BEDROOM APARTMENT |               |               |
|-------------------------|---------------|---------------|
| Kitchen/Dining/Living   | 5.60m x 7.95m | 18'4" x 26'1" |
| Principal Bedroom       | 4.85m x 2.75m | 15'9" x 9'0"  |
| Bedroom 2               | 2.95m x 4.05m | 9'7" x 13'3"  |
| Bedroom 3               | 2.60m x 4.05m | 8'5" x 13'3"  |