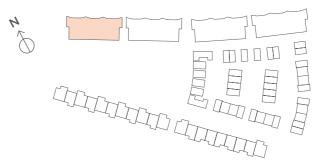

## The Penrose

## Apartment 190

2 BEDROOM — GROUND FLOOR

| 190 – 2 BEDROOM APARTMENT |               |               |
|---------------------------|---------------|---------------|
| Kitchen/Dining/Living     | 5.05m x 6.50m | 16'6" x 21'3" |
| Principal Bedroom         | 4.15m x 4.75m | 13'6" x 15'6" |
| Redroom 2                 | 2.80m x 3.55m | 9'2" x 11'6"  |