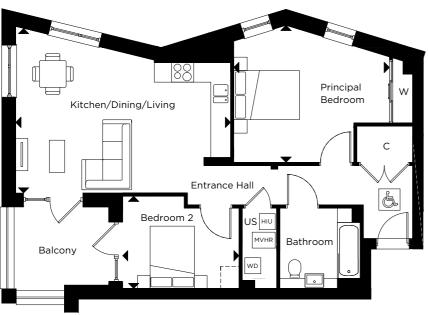

## Apartment 190

2 BEDROOM — GROUND FLOOR

| 190 – 2 BEDROOM APARTMENT |               |               |
|---------------------------|---------------|---------------|
| Kitchen/Dining/Living     | 5.05m x 6.50m | 16'6" x 21'3" |
| Principal Bedroom         | 4.15m x 4.75m | 13'6" x 15'6" |
| Redroom 2                 | 2.80m x 3.55m | 9'2" x 11'6"  |