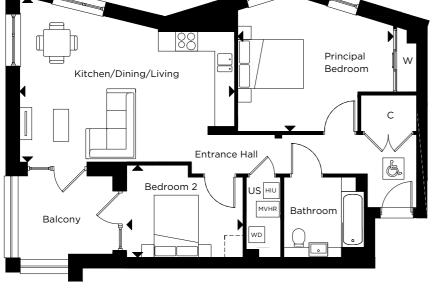

## Apartment 190

2 BEDROOM — GROUND FLOOR

| 190 – 2 BEDROOM APARTMENT |               |               |
|---------------------------|---------------|---------------|
| Kitchen/Dining/Living     | 5.05m x 6.50m | 16'6" x 21'3" |
| Principal Bedroom         | 4.15m x 4.75m | 13'6" x 15'6" |
| Redroom 2                 | 2.80m x 3.55m | 9'2" x 11'6"  |