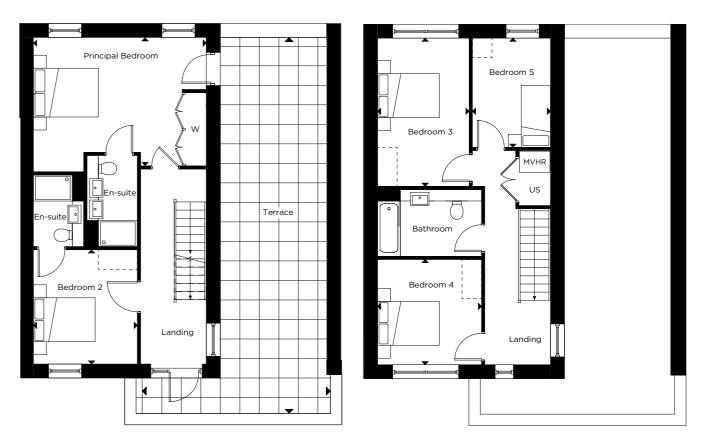

## LOWER GROUND FLOOR

| Kitchen           | 5.15m x 3.90m  | 16'9" x 12'9"  |
|-------------------|----------------|----------------|
| Dining/Living     | 8.75m x 4.75m  | 28'8" x 15'6"  |
| FIRST FLOOR       |                |                |
| Principal Bedroom | 5.25m x 4.10m  | 17'2" x 13'5"  |
| Bedroom 2         | 3.60m x 3.20m  | 11'9" x 10'5"  |
| Terrace           | 11.25m x 5.70m | 36'10" x 18'8" |

\*Handed to floorplan shown

C-CUPBOARD W-WARDROBE US-UTILITY STORE ::::INDICATIVE WARDROBE POSITION

WM -WASHING MACHINE TD -TUMBLE DRYER MVHR -MECHANICAL VENTILATION WITH HEAT RECOVERY

FIRST FLOOR

SECOND FLOOR

LOWER GROUND FLOOR

**GROUND FLOOR**