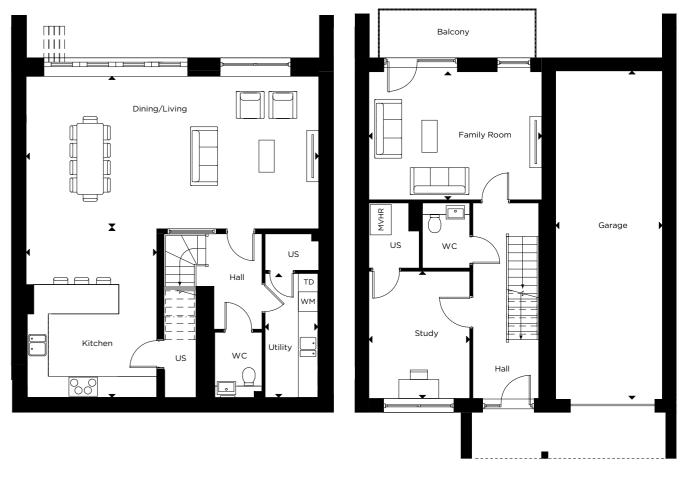

## GROUND FLOOR

| Family Room  | 5.25m x 4.00m  | 17'2" x 13'1" |
|--------------|----------------|---------------|
| Study        | 3.90m x 3.10m  | 12'9" x 10'2" |
| Garage       | 10.15m x 3.25m | 33'3" x 10'7" |
| SECOND FLOOR |                |               |
| Bedroom 3    | 4.50m x 2.85m  | 14'9" x 9'4"  |
| Bedroom 4    | 3.20m x 3.20m  | 10'5" x 10'5" |
| Redroom 5    | 2.30m x 3.30m  | 7'6" v 10'9"  |

\*Handed to floorplan shown

C-CUPBOARD W-WARDROBE US-UTILITY STORE ::::INDICATIVE WARDROBE POSITION

WM -WASHING MACHINE TD -TUMBLE DRYER MVHR -MECHANICAL VENTILATION WITH HEAT RECOVERY

FIRST FLOOR

SECOND FLOOR

LOWER GROUND FLOOR

**GROUND FLOOR**