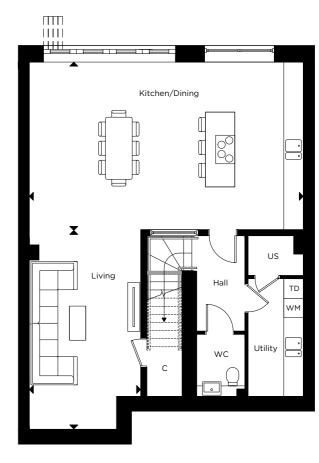

## LOWER GROUND FLOOR

| Kitchen/Dining | 8.40m x 5.15m  | 27'6" x 16'10" |
|----------------|----------------|----------------|
| Living         | 6.10m x 3.40m  | 20'0" x 11'1"  |
| GROUND FLOOR   |                |                |
| Family Room    | 5.35m x 4.70m  | 17'6" x 15'5"  |
| Study          | 3.85m x 2.40m  | 12'7" x 7'10"  |
| Garage         | 10.50m x 3.30m | 34'5" x 10'9"  |