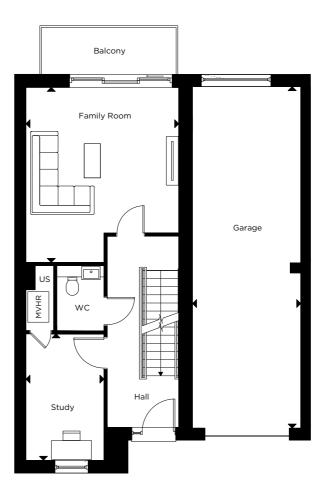

## LOWER GROUND FLOOR

| Kitchen/Dining | 8.40m x 5.15m  | 27'6" x 16'10" |
|----------------|----------------|----------------|
| Living         | 6.10m x 3.40m  | 20'0" x 11'1"  |
| GROUND FLOOR   |                |                |
| Family Room    | 5.35m x 4.70m  | 17'6" x 15'5"  |
| Study          | 3.85m x 2.40m  | 12'7" x 7'10"  |
| Garage         | 10.50m x 3.30m | 34'5" x 10'9"  |

LOWER GROUND FLOOR

Floorplan layouts are not to scale. House layouts provide approximate measurements only and are subject to planning. Dimensions, which are taken from the indicated points of measurements are for guidance only and are not intended to be used for window treatments or items of furniture. Bathroom and kitchen layouts are indicative only and are subject to change. Wardrobe size and position may vary. The information contained within this document does not constitute part of any offer, contract or warranty. Whilst the plans have been prepared with all due care for convenience of the intending purchaser, the information herein is a preliminary guide only.