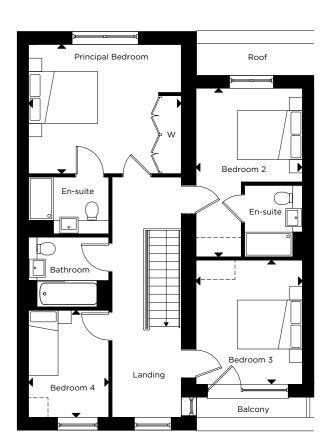

## FIRST FLOOR

| i iiio i i zoon   |               |                |
|-------------------|---------------|----------------|
| Principal Bedroom | 4.70m x 3.95m | 15'5" x 12'11" |
| Bedroom 2         | 5.15m x 3.25m | 16'10" x 10'7" |
| Bedroom 3         | 3.80m x 3.25m | 12'5" x 10'7"  |
| Bedroom 4         | 3.25m x 2.45m | 10'7" x 8'0"   |

\*Handed to floorplan shown

C-CUPBOARD W-WARDROBE US-UTILITY STORE ::::INDICATIVE WARDROBE POSITION

WM -WASHING MACHINE TD -TUMBLE DRYER MVHR -MECHANICAL VENTILATION WITH HEAT RECOVERY

**GROUND FLOOR** 

FIRST FLOOR