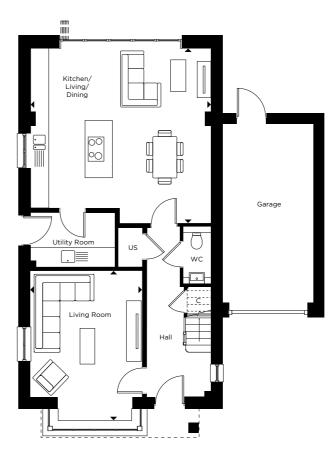

# Ground floor

Kitchen/Living/Dining 5.95m x 5.85m | 19'5" x 19'2"

**Living Room** 

4.95m x 3.70m | 16'2" x 12'1"

Ground floor

First floor

\*Denotes handed plot. Partial tiles to exterior applies to plots 61 & 62. All floorplans are not to scale. Layouts provide approximate measurements only and are subject to planning. Dimensions, which are taken from the indicated points of measurement, are for guidance only and are not intended to be used for window treatments or items of furniture. Bathroom and kitchen layouts are indicative only and are subject to change.