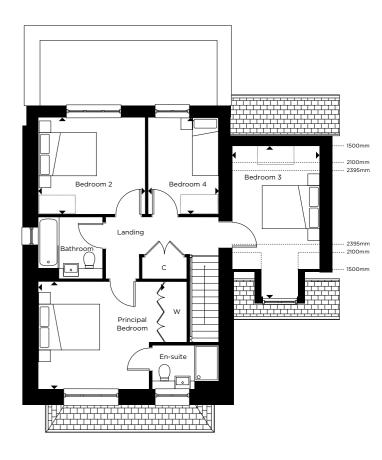

# First floor

**Principal Bedroom** 4.15m x 3.55m | 13'6" x 11'6"

Bedroom 2

3.55m x 3.20m | 11'7" x 10'4"

Bedroom 3

5.00m x 2.85m | 16'4" x 9'3"

Bedroom 4

3.20m x 2.30m | 10'5" x 7'5"

Ground floor

First floor

\*Denotes handed plot. Partial tiles to exterior applies to plots 61 & 62. All floorplans are not to scale. Layouts provide approximate measurements only and are subject to planning. Dimensions, which are taken from the indicated points of measurement, are for guidance only and are not intended to be used for window treatments or items of furniture. Bathroom and kitchen layouts are indicative only and are subject to change.