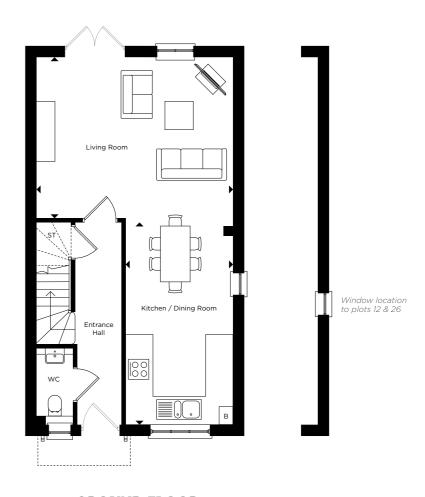

## **GROUND FLOOR**

 Kitchen / Dining Room
 2.75m x 5.40m
 9'0" x 17'8"

 Living Room
 5.05m x 4.25m
 16'6" x 13'11"

FIRST FLOOR

GROUND FLOOR

ST - Storage Cupboard W - Wardrobe B - Boiler A/C - Airing Cupboard - Indicative Wardrobe Location

12