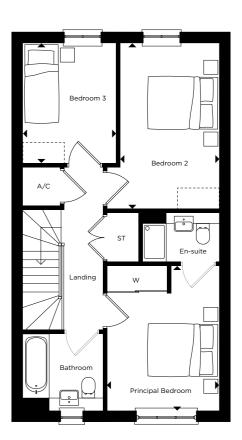

## FIRST FLOOR

 Principal Bedroom
 2.90m x 3.80m
 9'6" x 12'5"

 Bedroom 2
 2.60m x 4.40m
 8'6" x 14'5"

 Bedroom 3
 2.35m x 3.20m
 7'8" x 10'5"

\*Plots 6, 23 & 24 are handed to floor plans shown. Measurements are maximum dimensions. Exterior treatments may vary, please speak to a sales advisor for more information.

FIRST FLOOR

GROUND FLOOR

ST - Storage Cupboard W - Wardrobe B - Boiler A/C - Airing Cupboard - Indicative Wardrobe Location

12