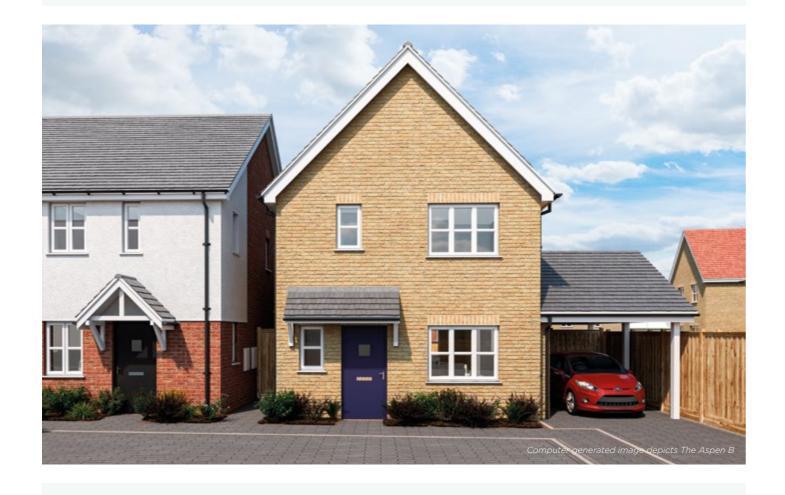

## THE ASPEN B

PLOTS 6\*, 12, 23\*, 24\*, 26 & 31

3 BEDROOM DETACHED HOUSE



## **GROUND FLOOR**

 Kitchen / Dining Room
 2.75m x 5.40m
 9'0" x 17'8"

 Living Room
 5.05m x 4.25m
 16'6" x 13'11"

## FIRST FLOOR

 Principal Bedroom
 2.90m x 3.80m
 9'6" x 12'5"

 Bedroom 2
 2.60m x 4.40m
 8'6" x 14'5"

 Bedroom 3
 2.35m x 3.20m
 7'8" x 10'5"

\*Plots 6, 23 & 24 are handed to floor plans shown. Measurements are maximum dimensions. Exterior treatments may vary, please speak to a sales advisor for more information.

Layouts provide approximate measurements only and are subject to planning. Dimensions, which are taken from the indicated points of measurement, are for guidance only and are not intended to be used for window treatments or items of furniture. Bathroom and kitchen layouts are indicative only and are subject to change. Wardrobe size and position may vary. T