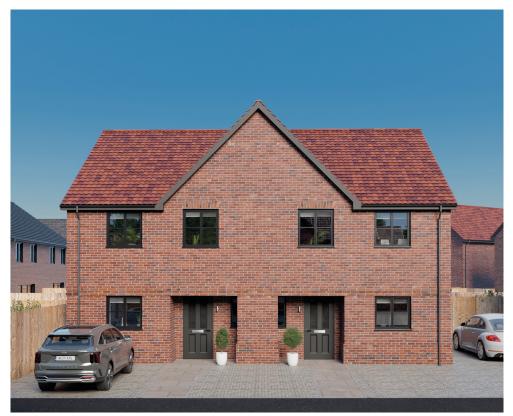

C = Cupboard W = Wardrobe A/C = Airing Cupboard = Indicative wardrobe position

Exterior finishes may vary, speak to the sales team for more information. Computer generated image of plots 80 & 81 The Bure is indicative only.