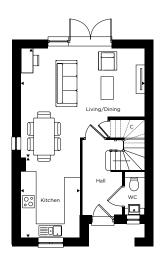

## THREE BEDROOM HOUSE

**DETACHED: PLOTS 67, 68 & 85\*** 

SEMI-DETACHED: PLOTS 17, 18\*, 28, 56\*, 57, 80, 81\*, 104, 106, 131 & 132\*

TERRACED: PLOT 105

**GROUND FLOOR** 

FIRST FLOOR

## **Ground Floor**

Living/Dining

5.40m x 4.80m 17'8" x 15'8"

Kitchen

2.60m x 3.40m 8'6" x 11'1"