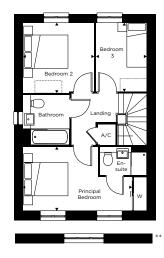

## THREE BEDROOM HOUSE

**DETACHED: PLOTS 67, 68 & 85\*** 

SEMI-DETACHED: PLOTS 17, 18\*, 28, 56\*, 57, 80, 81\*, 104, 106, 131 & 132\*

TERRACED: PLOT 105

**GROUND FLOOR** 

FIRST FLOOR

## First Floor

Principal Bedroom

4.70m x 2.80m 15'5" x 9'2"

Bedroom 2

3.05m x 3.10m 10'0" x 10'2"

Bedroom 3

2.15m x 3.00m 7'0" x 9'10"

\*Handed to floorplan shown
\*\*Alternative single window layout to Plots 67, 68 & 85