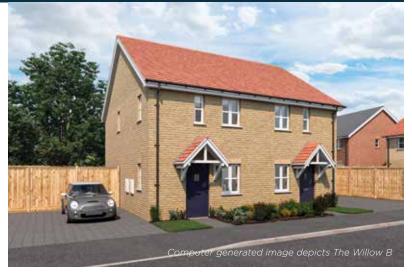

## THE WILLOW B

PLOTS 1, 2\*, 28 & 29\*

2 BEDROOM SEMI-DETACHED HOUSE

## **GROUND FLOOR**

Kitchen Living / Dining Room 2.05m x 3.70m 6'7" x 12'1" 4.30m x 4.75m 14'1" x 15'6"

## FIRST FLOOR

Principal Bedroom Bedroom 2

3.20m x 3.85m 10'5" x 12'6" 4.30m x 2.55m 14'1" x 8'4"







FIRST FLOOR

\*Plots 2 & 29 are handed to floor plans shown. Measurements are maximum dimensions. Exterior treatments may vary, please speak to a sales advisor for more information.

ST - Storage Cupboard W - Wardrobe B - Boiler A/C - Airing Cupboard - Indicative Wardrobe Location

Layouts provide approximate measurements only and are subject to planning. Dimensions, which are taken from the indicated points of measurement, are for guidance only and are not intended to be used for window treatments or items of furniture. Bathroom and kitchen layouts are indicative only and are subject to change. Wardrobe size and position may vary. The information contained within this document does not constitute part of any offer, contract or warranty. Whilst the plans have been prepared with all d