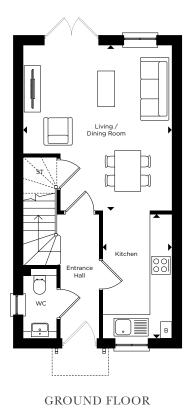

## **GROUND FLOOR**

Kitchen Living / Dining Room 2.05m x 3.70m 6'7" x 12'1" 4.30m x 4.75m 14'1" x 15'6"