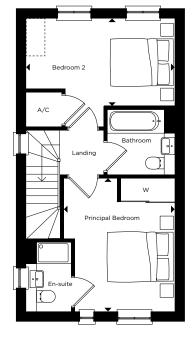

## FIRST FLOOR

Principal Bedroom Bedroom 2

3.20m x 3.85m 10'5" x 12'6" 4.30m x 2.55m 14'1" x 8'4"

FIRST FLOOR

\*Plots 2 & 29 are handed to floor plans shown. Measurements are maximum dimensions. Exterior treatments may vary, please speak to a sales advisor for more information.

ST - Storage Cupboard W - Wardrobe B - Boiler A/C - Airing Cupboard - Indicative Wardrobe Location

Layouts provide approximate measurements only and are subject to planning. Dimensions, which are taken from the indicated points of measurement, are for guidance only and are not intended to be used for window treatments or items of furniture. Bathroom and kitchen layouts are indicative only and are subject to change. Wardrobe size and position may vary. The information contained within this document does not constitute part of any offer, contract or warranty. Whilst the plans have been prepared with all due care for the convenience of the intending purchaser, the information contained herein is a preliminary guide only.