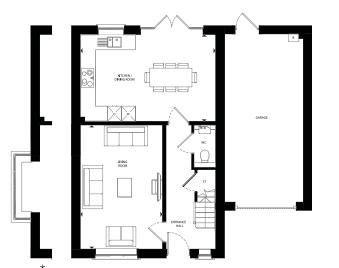

## Ground Floor

Kitchen/Dining Room 5.75m x 3.70m | 18'10" x 12'1"

Living Room 3.50m x 5.25m | 11'5" x 17'2"