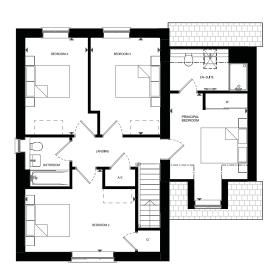

## First Floor

**Principal Bedroom** 3.30m x 4.55m | 10'9" x 14'11"

Bedroom 2 4.70m x 3.50m | 15'5" x 11'5"

Bedroom 3 2.95m x 4.10m | 9'8" x 13'5"

Bedroom 4

2.65m x 4.10m | 8'8" x 13'5"

A/C - Airing Cupboard B - Boiler FF - Fridge/Freezer O - Tall Oven Unit ST - Storage Cupboard W - Built-in Wardrobe ---- Wardrobe Position WC - Cloakroom