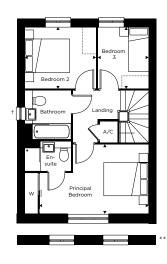

## THREE BEDROOM HOUSE

**DETACHED: PLOTS 66, 69 & 84\*** 

SEMI-DETACHED: PLOTS 16\*, 25\*, 29\*, 30, 54\*, 55, 114, 119, 120\*, 127\*,

128, 134\*, 152 & 153\*

TERRACED: PLOTS 95, 96 & 97

**GROUND FLOOR** 

FIRST FLOOR

**Ground Floor** 

Living/Dining

5.40m x 5.05m 17'8" x 16'6"

Kitchen

2.50m x 3.15m 8'2" x 10'4"

First Floor

Principal Bedroom

4.75m x 3.05m 15'7" x 10'0"

Bedroom 2

3.10m x 2.70m 10'2" x 8'10"

Bedroom 3

2.15m x 2.70m 7'0" x 8'10"

 $\textbf{Exterior finishes may vary, speak to the sales team for more information. Computer generated image of plot 69\, The Panford is indicative only the plant of th$ 