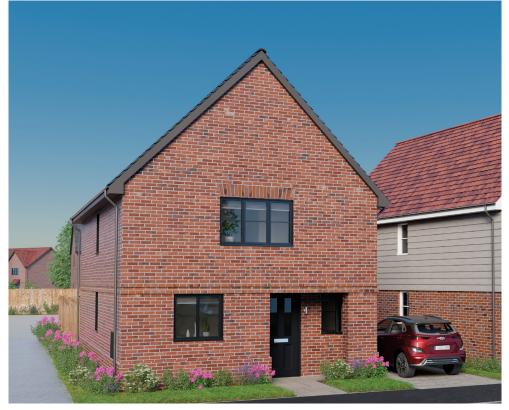

Bedroom 2

3.10m x 2.70m 10'2" x 8'10"

Bedroom 3

2.15m x 2.70m 7'0" x 8'10"

 $\textbf{Exterior finishes may vary, speak to the sales team for more information. Computer generated image of plot 69\, The Panford is indicative only the plant of th$ 