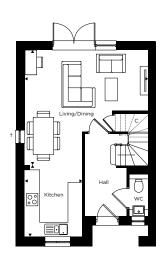

## THREE BEDROOM HOUSE

**DETACHED: PLOTS 66, 69 & 84\*** 

SEMI-DETACHED: PLOTS 16\*, 25\*, 29\*, 30, 54\*, 55, 114, 119, 120\*, 127\*,

128, 134\*, 152 & 153\*

TERRACED: PLOTS 95, 96 & 97

**GROUND FLOOR** 

FIRST FLOOR

**Ground Floor** 

Living/Dining

5.40m x 5.05m 17'8" x 16'6"

Kitchen

2.50m x 3.15m 8'2" x 10'4"

First Floor

Principal Bedroom

4.75m x 3.05m 15'7" x 10'0"