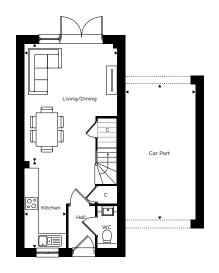

## **Ground Floor**

Living/Dining

4.05m x 5.50m 13'3" x 18'0"

Kitchen

1.75m x 3.50m 5'8" x 11'5"

Car Port

3.15m x 6.00m 10'4" x 19'8"