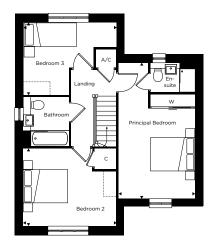

## First Floor

Principal Bedroom

3.35m x 5.60m 10'11" x 18'4"

Bedroom 2

4.05m x 3.20m 13'3" x 10'5"

Bedroom 3

4.05m x 3.40m 13'3" x 11'1"

C = Cupboard W = Wardrobe A/C = Airing Cupboard = Indicative wardrobe position