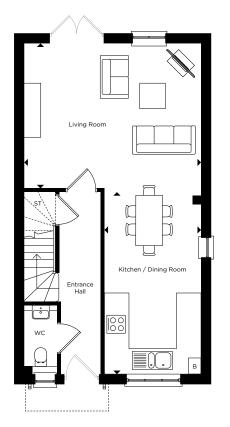

## **GROUND FLOOR**

 Kitchen / Dining Room
 2.75m x 5.40m
 9'0" x 17'8"

 Living Room
 5.05m x 4.25m
 16'6" x 13'11"

ST - Storage Cupboard W - Wardrobe B - Boiler A/C - Airing Cupboard - Indicative Wardrobe Location

Layouts provide approximate measurements only and are subject to planning. Dimensions, which are taken from the indicated points of measurement, are for guidance only and are not intended to be used for window treatments or items of furniture. Bathroom and kitchen layouts are indicative only and are subject to change. Wardrobe size and position may vary. The information contained within this document does not constitute part of any offer, contract or warranty. Whilst the plans have been prepared with all due care for the convenience of the intending purchaser, the information contained herein is a preliminary guide only.