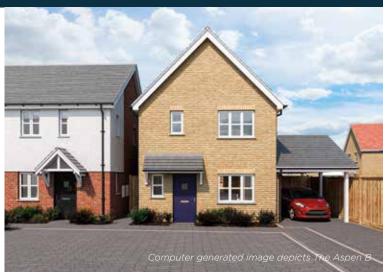

## THE ASPEN B

PLOTS 6\*, 12, 23\*, 24\*, 26 & 31

3 BEDROOM DETACHED HOUSE

## **GROUND FLOOR**

 Kitchen / Dining Room
 2.75m x 5.40m
 9'0" x 17'8"

 Living Room
 5.05m x 4.25m
 16'6" x 13'11"

## FIRST FLOOR

 Principal Bedroom
 2.90m x 3.80m
 9'6" x 12'5"

 Bedroom 2
 2.60m x 4.40m
 8'6" x 14'5"

 Bedroom 3
 2.35m x 3.20m
 7'8" x 10'5"









GROUND FLOOR

FIRST FLOOR

\*Plots 6, 23 & 24 are handed to floor plans shown. Measurements are maximum dimensions. Exterior treatments may vary, please speak to a sales advisor for more information.

ST - Storage Cupboard W - Wardrobe B - Boiler A/C - Airing Cupboard - Indicative Wardrobe Location

Layouts provide approximate measurements only and are subject to planning. Dimensions, which are taken from the indicated points of measurement, are for guidance only and are not intended to be used for window treatments or items of furniture. Bathroom and kitchen layouts are indicative only and are subject to change. Wardrobe size and position may vary. The information contained within this document does not constitute part of any offer, contract or warranty. Whilst the plans have been