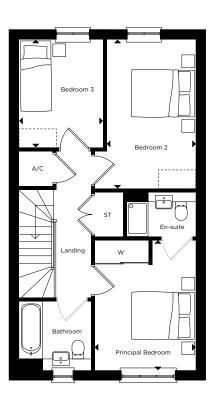

## FIRST FLOOR

 Principal Bedroom
 2.90m x 3.80m
 9'6" x 12'5"

 Bedroom 2
 2.60m x 4.40m
 8'6" x 14'5"

 Bedroom 3
 2.35m x 3.20m
 7'8" x 10'5"

GROUND FLOOR

FIRST FLOOR

\*Plots 6, 23 & 24 are handed to floor plans shown. Measurements are maximum dimensions. Exterior treatments may vary, please speak to a sales advisor for more information.

ST - Storage Cupboard W - Wardrobe B - Boiler A/C - Airing Cupboard - Indicative Wardrobe Location

Layouts provide approximate measurements only and are subject to planning. Dimensions, which are taken from the indicated points of measurement, are for guidance only and are not intended to be used for window treatments or items of furniture. Bathroom and kitchen layouts are indicative only and are subject to change. Wardrobe size and position may vary. The information contained within this document does not constitute part of any offer, contract or warranty. Whilst the plans have been prepared with all due care for the convenience of the intending purchaser, the information contained herein is a preliminary guide only.