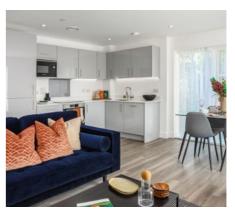

- External lighting to balcony/terrace

- Spur for customer's own installation of security

Interior images represent our current show home at Timber Works

24

KITCHEN

information

Caesarstone worktop

Integrated single oven

Integrated microwave

Integrated dishwasher

• Integrated fridge/freezer

Integrated cooker hood

MASTER EN-SUITE

• LED feature lighting to wall units

• Washer/dryer (freestanding in utility store)

• Low profile shower tray with glass shower door

• Stainless steel undermounted sink with contemporary mixer tap

Kitchen designs and layouts vary; please speak to our Sales Team for further

Contemporary grey feature mirror with LED lighting and matching vanity