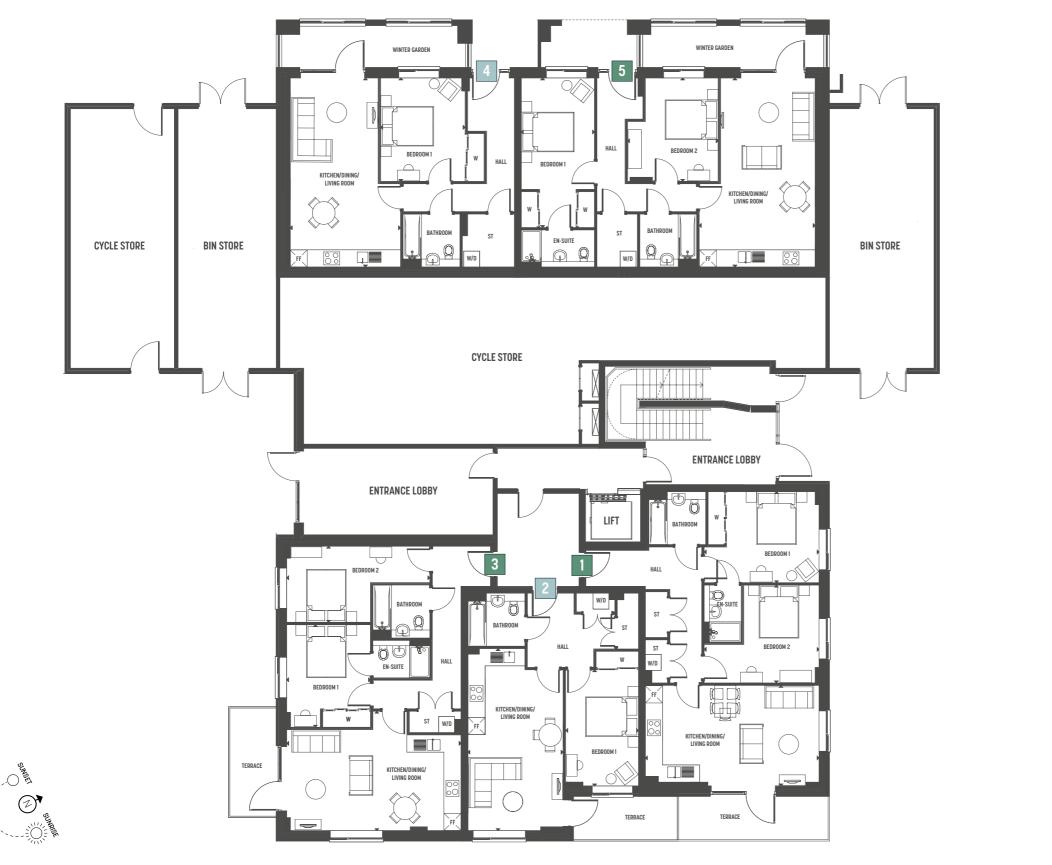

# **GROUND FLOOR PLOTS E1, E2, E3, E4 & E5**

| PLOT E1 - 2 BEDROOM        | М           | FT           |
|----------------------------|-------------|--------------|
| KITCHEN/DINING/LIVING ROOM | 3.80 X 6.56 | 12′5 X 21′6  |
| BEDROOM 1                  | 3.44 X 4.34 | 11′3 X 14′2  |
| BEDROOM 2                  | 3.69 X 4.34 | 12'1 X 14'2  |
|                            |             |              |
| PLOT E2 - 1 BEDROOM        | М           | FT           |
| KITCHEN/DINING/LIVING ROOM | 3.59 X 6.87 | 11′9 X 22′10 |
| BEDROOM 1                  | 2.75 X 4.38 | 9′0 X 14′4   |
|                            |             |              |
| PLOT E3 - 2 BEDROOM        | М           | FT           |
| KITCHEN/DINING/LIVING ROOM | 6.59 X 4.51 | 21′7 X 14′9  |
| BEDROOM 1                  | 3.16 X 3.87 | 10′4 X 12′8  |
| BEDROOM 2                  | 5.41 X 2.86 | 17′8 X 9′4   |
|                            |             |              |
| PLOT E4 - 1 BEDROOM        | М           | FT           |
| KITCHEN/DINING/LIVING ROOM | 4.16 X 7.14 | 13′7 X 23′5  |
| BEDROOM 1                  | 3.19 X 3.90 | 10′19 X 12′9 |
|                            |             |              |
| PLOT E5 - 2 BEDROOM        | М           | FT           |
| KITCHEN/DINING/LIVING ROOM | 4.38 X 7.14 | 14′4 X 13′5  |
| BEDROOM 1                  | 2.75 X 5.65 | 9′0 X 18′6   |
| BEDROOM 2                  | 3.42 X 3.90 | 11'2 X 12'9  |