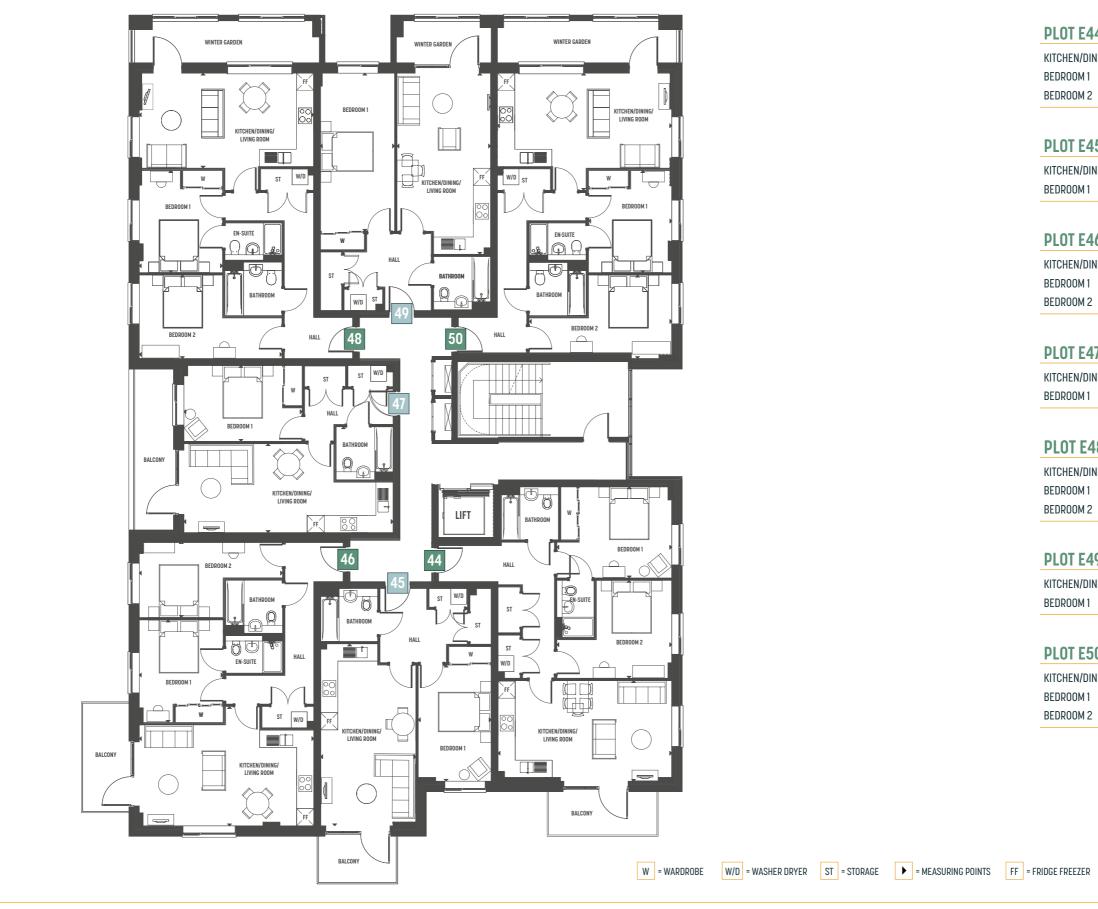

# **SIXTH FLOOR PLOTS E44, E45, E46, E47, E48, E49 & E50**

# **THE CHERRY BLOSSOM BUILDING**

Sume Sume

| PLOT E44 - 2 BEDROOM       | М                          | FT            |
|----------------------------|----------------------------|---------------|
| KITCHEN/DINING/LIVING ROOM | 3.80 X 6.56                | 12′5 X 21′6   |
| BEDROOM 1                  | 3.44 X 4.34                | 11′3 X 14′2   |
| BEDROOM 2                  | 3.69 X 4.34                | 12'1 X 14'2   |
|                            |                            |               |
| PLOT E45 - 1 BEDROOM       | м                          | FT            |
| KITCHEN/DINING/LIVING ROOM | 3.59 X 6.87                | 11'9 X 22'10  |
| BEDROOM 1                  | 2.75 X 4.38                | 9'0 X 14'4    |
|                            | 2.70 / 4.00                | 707144        |
|                            |                            |               |
| PLOT E46 - 2 BEDROOM       | М                          | FT            |
| KITCHEN/DINING/LIVING ROOM | 6.59 X 4.51                | 21′7 X 14′9   |
| BEDROOM 1                  | 3.16 X 3.87                | 10′4 X 12′8   |
| BEDROOM 2                  | 5.41 X 2.86                | 17′8 X 9′4    |
|                            |                            |               |
| PLOT E47 - 1 BEDROOM       | М                          | FT            |
| KITCHEN/DINING/LIVING ROOM | 7.90 X 3.35                | 25′11 X 10′11 |
| BEDROOM 1                  | 4.46 X 2.86                | 14′7 X 9′4    |
|                            |                            |               |
| PLOT E48 - 2 BEDROOM       | Лм                         | FT            |
| KITCHEN/DINING/LIVING ROOM | 6.58 X 3.58                | 21′7 X 11′8   |
| BEDROOM 1                  | 0.36 × 3.36<br>3.14 X 3.86 | 10'3 X 12'7   |
| BEDROOM 2                  | 5.38 X 3.15                | 17'7 X 10'4   |
|                            | 0.00 / 0.10                |               |
| PLOT E49 - 1 BEDROOM       | М                          | FT            |
|                            |                            |               |
| KITCHEN/DINING/LIVING ROOM | 3.53 X 6.84                | 11′6 X 22′5   |
| BEDROOM 1                  | 2.80 X 5.97                | 9′2 X 19′7    |
|                            |                            |               |
| PLOT E50 - 2 BEDROOM       | М                          | FT            |
| KITCHEN/DINING/LIVING ROOM | 6.58 X 4.42                | 21′7 X 14′6   |
| BEDROOM 1                  | 3.14 X 3.84                | 10'3 X 12'7   |
| BEDROOM 2                  | 5.38 X 3.15                | 17′7 X 10′4   |
|                            |                            |               |