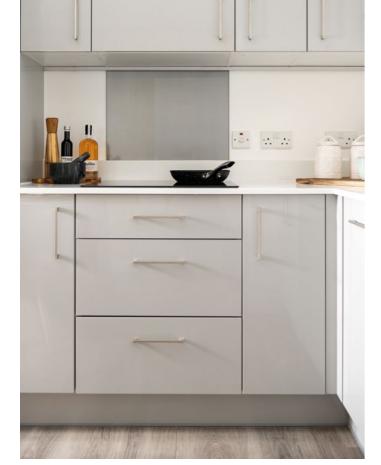

# **INTERIOR SPECIFICATION**

**EXTERNAL FINISHES** 

and winter gardens

**COMMUNAL AREAS** 

PARKING

information.

basement car park

- Amtico flooring to entrance hall, kitchen/dining/ living room, bathroom and en-suite
- Carpet to bedrooms

• Square cut skirting and architrave Walls painted in white emulsion Smooth ceilings in white emulsion

Heated chrome towel rail

BATHROOM

• Ceramic hob with glass splashback

Gloss kitchen units with soft close doors and drawers

• Stainless steel undermounted sink with contemporary mixer tap

Kitchen designs and layouts vary; please speak to our Sales Team for further

Contemporary grey feature mirror with LED lighting and matching vanity