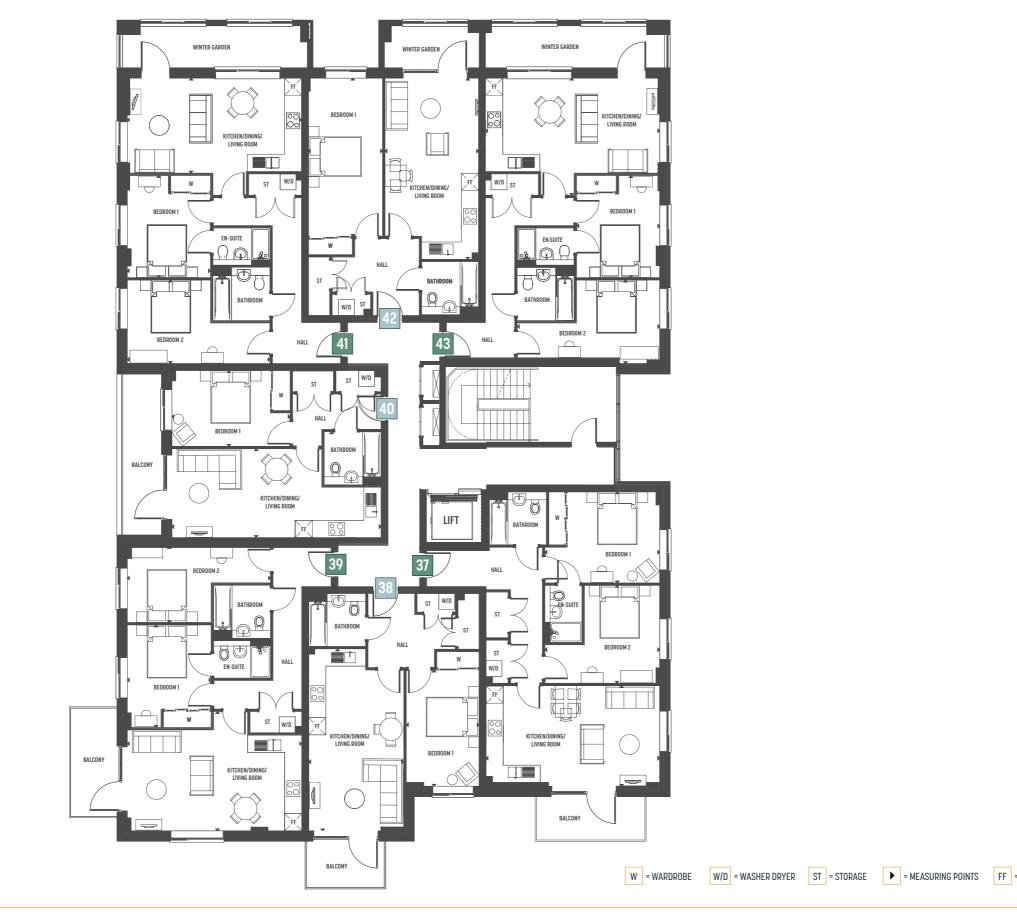

# **FIFTH FLOOR PLOTS E37, E38, E39, E40, E41, E42 & E43**

| PLOT E37 - 2 BEDROOM       | М                          | FT                         |
|----------------------------|----------------------------|----------------------------|
| KITCHEN/DINING/LIVING ROOM | 3.80 X 6.56                | 12′5 X 21′6                |
| BEDROOM 1                  | 3.44 X 4.34                | 11′3 X 14′2                |
| BEDROOM 2                  | 3.69 X 4.34                | 12'1 X 14'2                |
|                            |                            |                            |
|                            |                            |                            |
| PLOT E38 - 1 BEDROOM       | М                          | FT                         |
| KITCHEN/DINING/LIVING ROOM | 3.59 X 6.87                | 11′9 X 22′10               |
| BEDROOM 1                  | 2.75 X 4.38                | 9′0 X 14′4                 |
|                            |                            |                            |
| PLOT E39 - 2 BEDROOM       | М                          | FT                         |
| KITCHEN/DINING/LIVING ROOM | 6.59 X 4.51                | 21′7 X 14′9                |
| BEDROOM 1                  | 3.16 X 3.87                | 10′4 X 12′8                |
| BEDROOM 2                  | 5.41 X 2.86                | 17'8 X 9'4                 |
|                            |                            |                            |
|                            |                            |                            |
| PLOT E40 - 1 BEDROOM       | М                          | FT                         |
| KITCHEN/DINING/LIVING ROOM | 7.90 X 3.35                | 25′11 X 10′11              |
| BEDROOM 1                  | 4.46 X 2.86                | 14′7 X 9′4                 |
|                            |                            |                            |
| PLOT E41 - 2 BEDROOM       | М                          | FT                         |
|                            |                            |                            |
| KITCHEN/DINING/LIVING ROOM | 6.58 X 3.58<br>3.14 X 3.86 | 21′7 X 11′8<br>10′3 X 12′7 |
| BEDROOM 1<br>BEDROOM 2     | 5.38 X 3.15                | 10 3 X 12 7<br>17'7 X 10'4 |
|                            | J.30 X 3.13                | 17 7 10 4                  |
|                            |                            |                            |
| PLOT E42 - 1 BEDROOM       | М                          | FT                         |
| KITCHEN/DINING/LIVING ROOM | 3.53 X 6.84                | 11′6 X 22′5                |
| BEDROOM 1                  | 2.90 X 5.97                | 9′2 X 19′7                 |
|                            |                            |                            |
| PLOT E43 - 2 BEDROOM       | М                          | FT                         |
| KITCHEN/DINING/LIVING ROOM | 6.58 X 4.42                | 21′7 X 14′6                |
| BEDROOM 1                  | 3.14 X 3.84                | 10'3 X 12'7                |
| BEDROOM 2                  | 5.38 X 3.15                | 17'7 X 14'4                |
|                            |                            |                            |