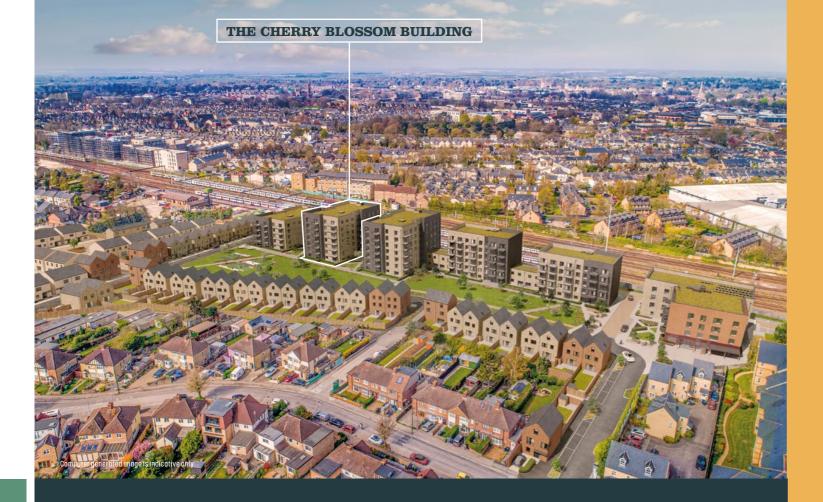

# **THE CHERRY BLOSSOM BUILDING**

| PLOT E30 - 2 BEDROOM       | М           | FT            |
|----------------------------|-------------|---------------|
| KITCHEN/DINING/LIVING ROOM | 3.80 X 6.56 | 12′5 X 21′6   |
| BEDROOM 1                  | 3.44 X 4.34 | 11'3 X 14'2   |
| BEDROOM 2                  | 3.69 X 4.34 | 12'1 X 14'2   |
|                            |             |               |
| PLOT E31 - 1 BEDROOM       | М           | FT            |
| KITCHEN/DINING/LIVING ROOM | 3.59 X 6.87 | 11′9 X 22′10  |
| BEDROOM 1                  | 2.75 X 4.38 | 9′0 X 14′4    |
|                            |             |               |
| PLOT E32 - 2 BEDROOM       | М           | FT            |
| KITCHEN/DINING/LIVING ROOM | 6.59 X 4.51 | 21′7 X 14′9   |
| BEDROOM 1                  | 3.16 X 3.87 | 10′4 X 12′8   |
| BEDROOM 2                  | 5.41 X 2.86 | 17′8 X 9′4    |
|                            |             |               |
| PLOT E33 - 1 BEDROOM       | М           | FT            |
| KITCHEN/DINING/LIVING ROOM | 7.90 X 3.35 | 25′11 X 10′11 |
| BEDROOM 1                  | 4.46 X 2.86 | 14′7 X 9′4    |
|                            |             |               |
| PLOT E34 - 2 BEDROOM       | М           | FT            |
| KITCHEN/DINING/LIVING ROOM | 6.58 X 3.58 | 21′7 X 11′8   |
| BEDROOM 1                  | 3.14 X 3.86 | 10'3 X 12'7   |
| BEDROOM 2                  | 5.38 X 3.15 | 17′7 X 10′4   |
|                            |             |               |
| PLOT E35 - 1 BEDROOM       | М           | FT            |
| KITCHEN/DINING/LIVING ROOM | 3.53 X 6.84 | 11′6 X 22′5   |
| BEDROOM 1                  | 2.80 X 5.97 | 9′2 X 19′7    |
|                            |             |               |
| PLOT E36 - 2 BEDROOM       | М           | FT            |
| KITCHEN/DINING/LIVING ROOM | 6.58 X 4.42 | 21′7 X 14′6   |
| BEDROOM 1                  | 3.14 X 3.84 | 10'3 X 12'7   |
| BEDROOM 2                  | 5.38 X 3.15 | 17′7 X 14′4   |
|                            |             |               |

# **THE CHERRY BLOSSOM BUILDING**

Sume Sume

| PLOT E44 - 2 BEDROOM       | М                          | FT            |
|----------------------------|----------------------------|---------------|
| KITCHEN/DINING/LIVING ROOM | 3.80 X 6.56                | 12′5 X 21′6   |
| BEDROOM 1                  | 3.44 X 4.34                | 11′3 X 14′2   |
| BEDROOM 2                  | 3.69 X 4.34                | 12'1 X 14'2   |
|                            |                            |               |
| PLOT E45 - 1 BEDROOM       | м                          | FT            |
| KITCHEN/DINING/LIVING ROOM | 3.59 X 6.87                | 11'9 X 22'10  |
| BEDROOM 1                  | 2.75 X 4.38                | 9'0 X 14'4    |
|                            | 2.70 / 4.00                | 707144        |
|                            |                            |               |
| PLOT E46 - 2 BEDROOM       | М                          | FT            |
| KITCHEN/DINING/LIVING ROOM | 6.59 X 4.51                | 21′7 X 14′9   |
| BEDROOM 1                  | 3.16 X 3.87                | 10′4 X 12′8   |
| BEDROOM 2                  | 5.41 X 2.86                | 17′8 X 9′4    |
|                            |                            |               |
| PLOT E47 - 1 BEDROOM       | М                          | FT            |
| KITCHEN/DINING/LIVING ROOM | 7.90 X 3.35                | 25′11 X 10′11 |
| BEDROOM 1                  | 4.46 X 2.86                | 14′7 X 9′4    |
|                            |                            |               |
| PLOT E48 - 2 BEDROOM       | Лм                         | FT            |
| KITCHEN/DINING/LIVING ROOM | 6.58 X 3.58                | 21′7 X 11′8   |
| BEDROOM 1                  | 0.36 × 3.36<br>3.14 X 3.86 | 10'3 X 12'7   |
| BEDROOM 2                  | 5.38 X 3.15                | 17'7 X 10'4   |
|                            | 0.00 / 0.10                |               |
| PLOT E49 - 1 BEDROOM       | М                          | FT            |
|                            |                            |               |
| KITCHEN/DINING/LIVING ROOM | 3.53 X 6.84                | 11′6 X 22′5   |
| BEDROOM 1                  | 2.80 X 5.97                | 9′2 X 19′7    |
|                            |                            |               |
| PLOT E50 - 2 BEDROOM       | М                          | FT            |
| KITCHEN/DINING/LIVING ROOM | 6.58 X 4.42                | 21′7 X 14′6   |
| BEDROOM 1                  | 3.14 X 3.84                | 10'3 X 12'7   |
| BEDROOM 2                  | 5.38 X 3.15                | 17′7 X 10′4   |
|                            |                            |               |