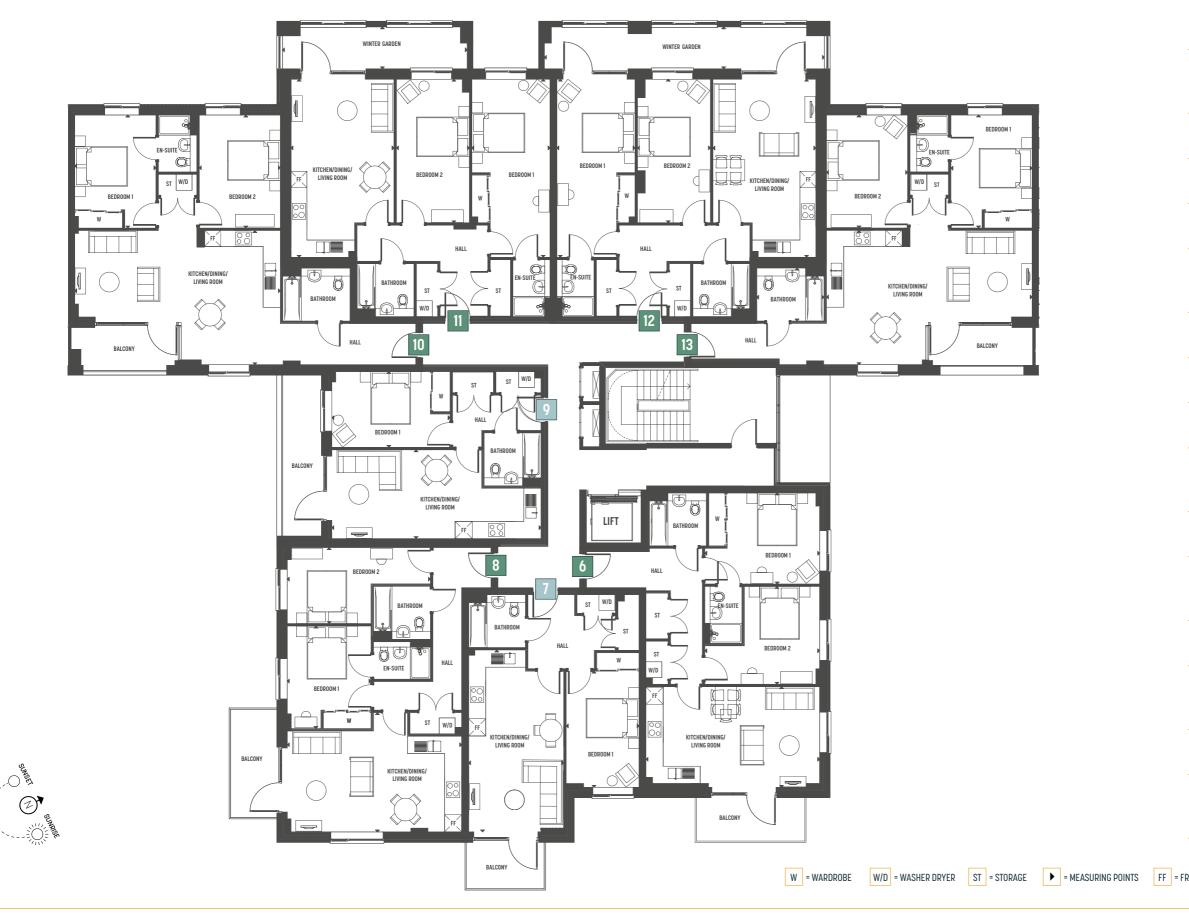

# FIRST FLOOR PLOTS E6, E7, E8, E9, E10, E11, E12 & E13

| PLOT E6 - 2 BEDROOM        | М           | FT            |
|----------------------------|-------------|---------------|
| KITCHEN/DINING/LIVING ROOM | 3.80 X 6.56 | 12′5 X 21′6   |
| BEDROOM 1                  | 3.44 X 4.34 | 11′3 X 14′2   |
| BEDROOM 2                  | 3.69 X 4.34 | 12'1 X 14'2   |
|                            |             |               |
| PLOT E7 - 1 BEDROOM        | М           | FT            |
| KITCHEN/DINING/LIVING ROOM | 3.59 X 6.87 | 11′9 X 22′10  |
| BEDROOM 1                  | 2.75 - 4.38 | 9′0 X 14′4    |
|                            |             |               |
| PLOT E8 - 2 BEDROOM        | М           | FT            |
| KITCHEN/DINING/LIVING ROOM | 6.59 X 4.51 | 21′7 X 14′9   |
| BEDROOM 1                  | 3.16 X 3.87 | 10′4 X 12′8   |
| BEDROOM 2                  | 5.41 X 2.86 | 17′8 X 9′4    |
|                            |             |               |
| PLOT E9 - 1 BEDROOM        | Μ           | FT            |
| KITCHEN/DINING/LIVING ROOM | 7.90 X 3.35 | 25′11 X 10′11 |
| BEDROOM 1                  | 4.46 X 2.86 | 14′7 X 9′4    |
|                            |             |               |
| PLOT E10 - 2 BEDROOM       | Μ           | FT            |
| KITCHEN/DINING/LIVING ROOM | 7.77 X 5.07 | 25′5 X 16′7   |
| BEDROOM 1                  | 3.06 X 4.27 | 10′0 X 14′0   |
| BEDROOM 2                  | 3.06 X 4.27 | 10′0 X 14′0   |
|                            |             |               |
| PLOT E11 - 2 BEDROOM       | М           | FT            |
| KITCHEN/DINING/LIVING ROOM | 3.89 X 6.72 | 12′9 X 22′0   |
| BEDROOM 1                  | 2.95 X 6.72 | 9′8 X 22′0    |
| BEDROOM 2                  | 2.75 X 5.42 | 9′0 X 17′9    |
|                            |             |               |
| PLOT E12 - 2 BEDROOM       | М           | FT            |
| KITCHEN/DINING/LIVING ROOM | 3.89 X 6.72 | 12′9 X 22′0   |
| BEDROOM 1                  | 2.95 X 6.72 | 9′8 X 22′0    |
| BEDROOM 2                  | 2.75 X 5.42 | 9′0 X 17′9    |
|                            |             |               |
| PLOT E13 - 2 BEDROOM       | М           | FT            |
| KITCHEN/DINING/LIVING ROOM | 7.77 X 5.07 | 25′5 X 16′7   |
| BEDROOM 1                  | 3.06 X 4.27 | 10′0 X 14′0   |
| BEDROOM 2                  | 3.06 X 4.27 | 10′0 X 14′0   |
|                            |             |               |
| RIDGE FREEZER              | 1 BED       | 2 BED         |
|                            |             |               |