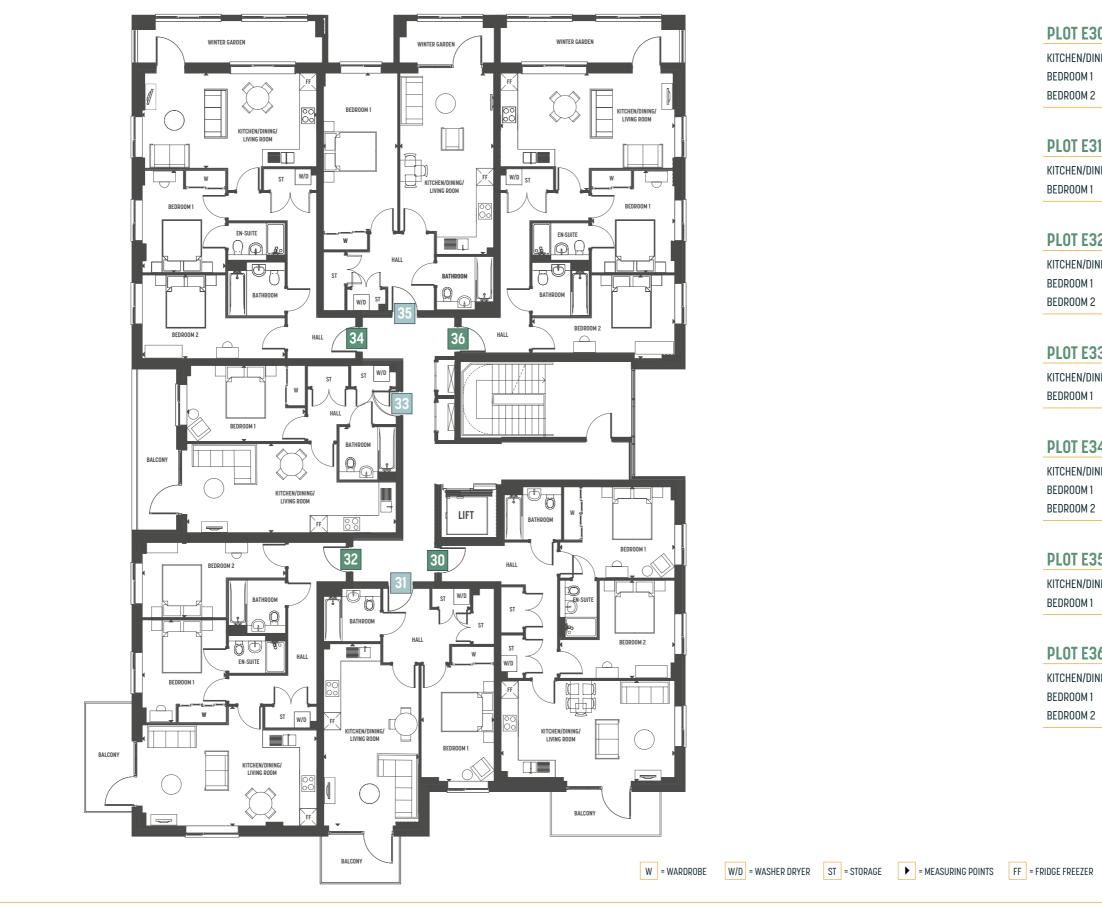

# **FOURTH FLOOR PLOTS E30, E31, E32, E33, E34, E35 & E36**

# **THE CHERRY BLOSSOM BUILDING**

| PLOT E30 - 2 BEDROOM       | М           | FT            |
|----------------------------|-------------|---------------|
| KITCHEN/DINING/LIVING ROOM | 3.80 X 6.56 | 12′5 X 21′6   |
| BEDROOM 1                  | 3.44 X 4.34 | 11'3 X 14'2   |
| BEDROOM 2                  | 3.69 X 4.34 | 12'1 X 14'2   |
|                            |             |               |
| PLOT E31 - 1 BEDROOM       | М           | FT            |
| KITCHEN/DINING/LIVING ROOM | 3.59 X 6.87 | 11′9 X 22′10  |
| BEDROOM 1                  | 2.75 X 4.38 | 9′0 X 14′4    |
|                            |             |               |
| PLOT E32 - 2 BEDROOM       | М           | FT            |
| KITCHEN/DINING/LIVING ROOM | 6.59 X 4.51 | 21′7 X 14′9   |
| BEDROOM 1                  | 3.16 X 3.87 | 10′4 X 12′8   |
| BEDROOM 2                  | 5.41 X 2.86 | 17′8 X 9′4    |
|                            |             |               |
| PLOT E33 - 1 BEDROOM       | М           | FT            |
| KITCHEN/DINING/LIVING ROOM | 7.90 X 3.35 | 25′11 X 10′11 |
| BEDROOM 1                  | 4.46 X 2.86 | 14′7 X 9′4    |
|                            |             |               |
| PLOT E34 - 2 BEDROOM       | М           | FT            |
| KITCHEN/DINING/LIVING ROOM | 6.58 X 3.58 | 21′7 X 11′8   |
| BEDROOM 1                  | 3.14 X 3.86 | 10'3 X 12'7   |
| BEDROOM 2                  | 5.38 X 3.15 | 17′7 X 10′4   |
|                            |             |               |
| PLOT E35 - 1 BEDROOM       | М           | FT            |
| KITCHEN/DINING/LIVING ROOM | 3.53 X 6.84 | 11′6 X 22′5   |
| BEDROOM 1                  | 2.80 X 5.97 | 9′2 X 19′7    |
|                            |             |               |
| PLOT E36 - 2 BEDROOM       | М           | FT            |
| KITCHEN/DINING/LIVING ROOM | 6.58 X 4.42 | 21′7 X 14′6   |
| BEDROOM 1                  | 3.14 X 3.84 | 10'3 X 12'7   |
| BEDROOM 2                  | 5.38 X 3.15 | 17′7 X 14′4   |
|                            |             |               |