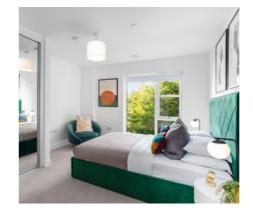

- External lighting to balcony/terrace

- Spur for customer's own installation of security

Interior images represent our current show home at Timber Works

24

KITCHEN

information

Caesarstone worktop

Integrated single oven

• Built in mirrored wardrobe with sliding doors to master bedroom

- connection

• Paving to terraces, porcelain tiles to balconies

• Fob controlled access system to entrance lobby

• Letterboxes provided for all apartments within communal entrance lobby or at individual entrance where applicable.