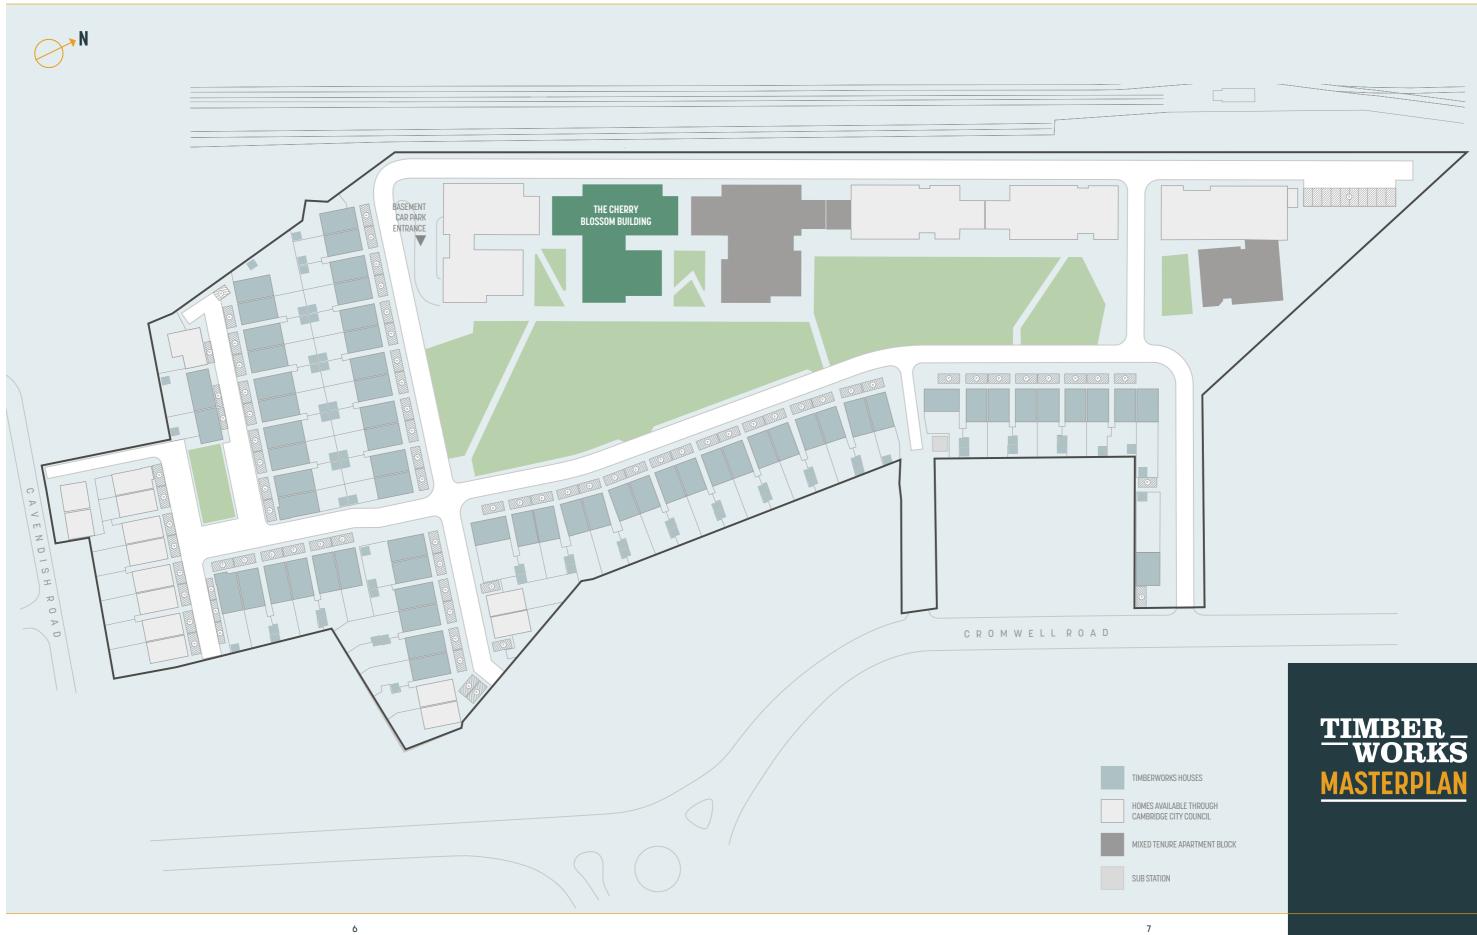

**CROMWELL ROAD - ROMSEY CB1** 

## **A COLLECTION OF BEAUTIFULLY CRAFTED APARTMENTS SET AROUND A** LANDSCAPED CENTRAL PARK.

TIMBER WORKS

BUILDING HOMES

Timber Works is a collection of contemporary homes located close to the vibrant community of Mill Road, alive with independent shops, cafes and restaurants, and a short bike ride from Cambridge city centre and major rail networks.