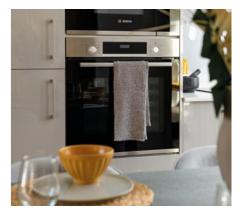

- External lighting to balcony/terrace

- Spur for customer's own installation of security

Interior images represent our current show home at Timber Works

24

KITCHEN

information

Caesarstone worktop

Integrated single oven

Integrated microwave

Integrated dishwasher

• Integrated fridge/freezer

Integrated cooker hood

MASTER EN-SUITE

• LED feature lighting to wall units

• Washer/dryer (freestanding in utility store)

• Low profile shower tray with glass shower door