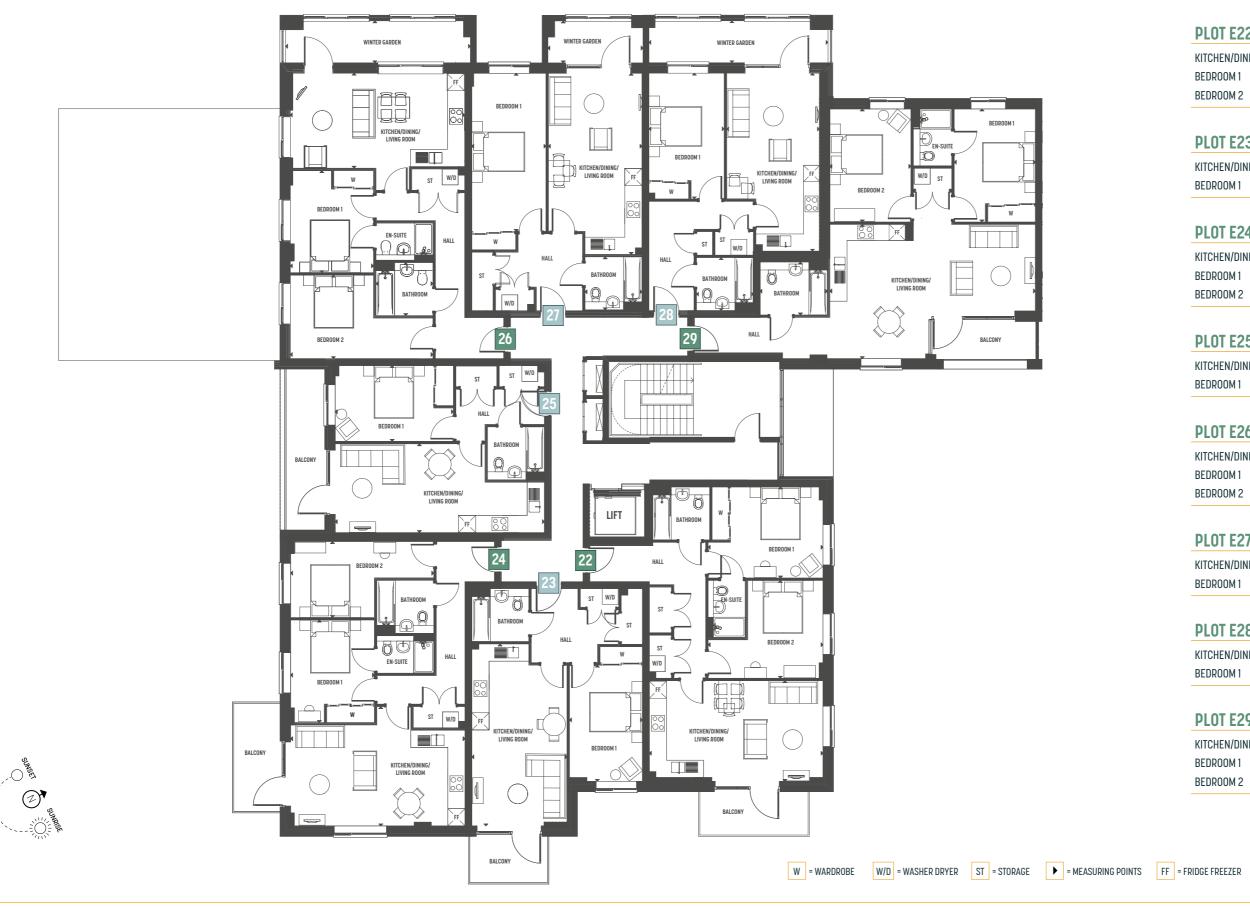

# **THIRD FLOOR PLOTS E22, E23, E24, E25, E26, E27, E28 & E29**

| PLOT E22 - 2 BEDROOM                    | М           | FT            |
|-----------------------------------------|-------------|---------------|
| KITCHEN/DINING/LIVING ROOM              | 3.80 X 6.56 | 12′5 X 21′6   |
| BEDROOM 1                               | 3.44 X 4.34 | 11'3 X 14'2   |
| BEDROOM 2                               | 3.69 X 4.34 | 12′1 X 14′2   |
|                                         |             |               |
| PLOT E23 - 1 BEDROOM                    | М           | FT            |
| KITCHEN/DINING/LIVING ROOM              | 3.59 X 6.87 | 11′9 X 22′10  |
| BEDROOM 1                               | 2.75 X 4.38 | 9′0 X 14′4    |
|                                         |             |               |
| PLOT E24 - 2 BEDROOM                    | М           | FT            |
| KITCHEN/DINING/LIVING ROOM              | 6.59 X 4.51 | 21′7 X 14′9   |
| BEDROOM 1                               | 3.16 X 3.87 | 10′4 X 12′8   |
| BEDROOM 2                               | 5.41 X 2.86 | 17′8 X 9′4    |
|                                         |             |               |
| PLOT E25 - 1 BEDROOM                    | М           | FT            |
| KITCHEN/DINING/LIVING ROOM              | 7.90 X 3.35 | 25′11 X 10′11 |
| BEDROOM 1                               | 4.46 X 2.86 | 14′7 X 9′4    |
|                                         |             |               |
| PLOT E26 - 2 BEDROOM                    | М           | FT            |
| KITCHEN/DINING/LIVING ROOM              | 6.58 X 3.58 | 21′7 X 11′8   |
| BEDROOM 1                               | 3.14 X 3.86 | 10'3 X 12'7   |
| BEDROOM 2                               | 5.38 X 3.15 | 17′7 X 10′4   |
|                                         |             |               |
| PLOT E27 - 1 BEDROOM                    | М           | FT            |
|                                         | 3.53 X 6.84 | 11′6 X 22′5   |
| KITCHEN/DINING/LIVING ROOM<br>BEDROOM 1 | 2.80 X 5.97 | 9'2 X 19'7    |
|                                         | 2.00 X 3.97 | 927197        |
| PLOT E28 - 1 BEDROOM                    | M           |               |
|                                         | M           | FT            |
| KITCHEN/DINING/LIVING ROOM              | 3.50 X 6.72 | 11′5 X 22′0   |
| BEDROOM 1                               | 2.84 X 4.75 | 9′3 X 15′7    |
|                                         |             |               |
| PLOT E29 - 2 BEDROOM                    | М           | FT            |
| KITCHEN/DINING/LIVING ROOM              | 7.77 X 5.07 | 25′5 X 16′7   |
|                                         | 3.06 X 4.27 | 10′0 X 14′0   |
| BEDROOM 1                               | 0.00 / 4.27 |               |
| BEDROOM 1<br>BEDROOM 2                  | 3.06 X 4.27 | 10'0 X 14'0   |