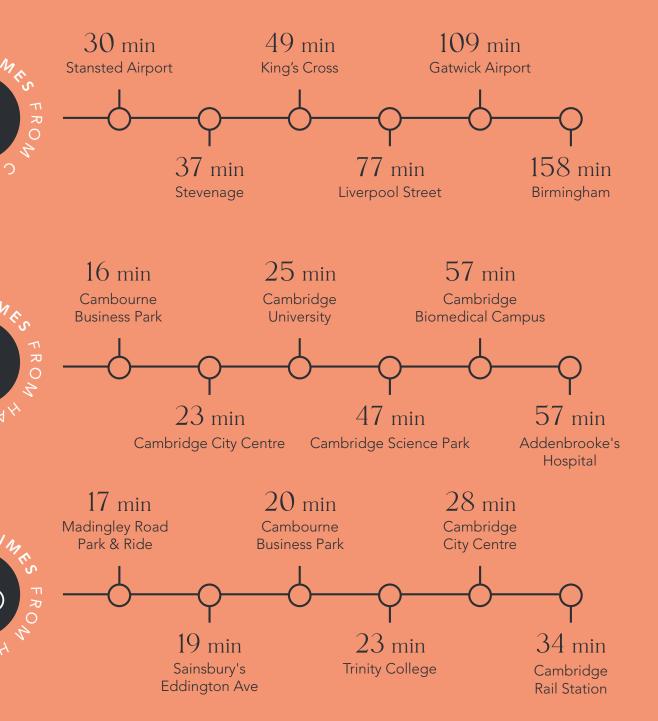

# Staying connected

Capstone Fields enjoys excellent transport links that make it easy to reach the capital, the country and the rest of the world. Cambridge Station offers a direct train line to both London and Birmingham, the M11, A14 and A1(M) open up the rest of the country by road and nearby Stansted Airport operates flights to hundreds of destinations around the globe. With these connections, there are very few places you can't reach.

#### London $\rightleftharpoons$

Cambridge Station operates regular direct services into London. Routes into a number of main terminals, including Liverpool Street and King's Cross St Pancras, make it just as easy to reach the commerce of the city or enjoy an evening out in the trendy East End as it is to connect to Europe.

#### Cycling routes 🕏

Cambridge is well known for its bike-friendly infrastructure which includes a vast network of cycle routes across the city. When such practical design is combined with the welcoming attitude of the community, the result is a cleaner, greener and healthier place to be.

Train times taken from nationalrail.co.uk, bus and cycle times taken from google.co.uk/maps

10 HARDWICK | CAMBRIDGESHIRE 11 CAPSTONE FIELDS