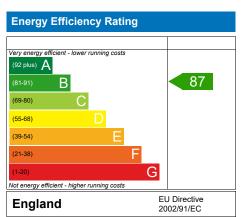

#### Predicted Energy Assessment Charts

Energy performance has been assessed using the SAP 2009 methodology and is rated in terms of the energy use per square metre of floor area, energy efficiency based on fuel costs and environmental impact based on carbon dioxide (CO2) emissions. EPC shown is an average across all houses in Phase 2. Please consult your sales negotiator for plot specific ratings.