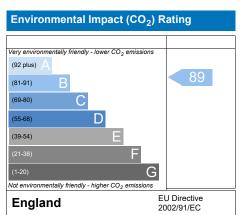

#### Predicted Energy Assessment Charts

Energy performance has been assessed using the SAP 2009 methodology and is rated in terms of the energy use per square metre of floor area, energy efficiency based on fuel costs and environmental impact based on carbon dioxide (CO2) emissions. EPC shown is an average across all houses in Phase 2. Please consult your sales negotiator for plot specific ratings.