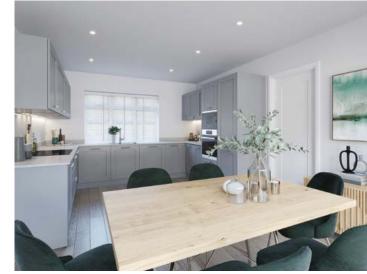

#### All this is complemented by a luxurious internal specification, which includes:

- Matt finish shaker style kitchen units with integrated premium brand appliances
- Caesarstone worktops
- Underfloor heating to ground floor
- Contemporary bathrooms and en-suites with heated towel radiators and large format tiles
- Built in wardrobe to principal bedrooms
- Carpet, Amtico and tiled flooring included