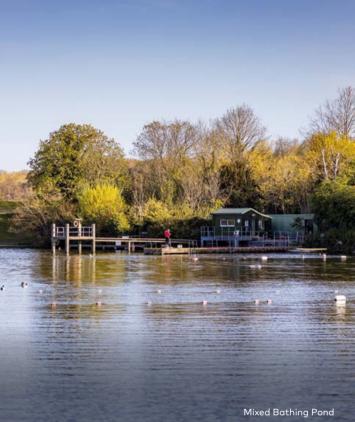

#### 3. VIADUCT POND

29-MIN WALK | 13-MIN CYCLE

A picturesque nature reserve characterised by a viaduct crossing from bank to bank.

33-MIN WALK | 13-MIN CYCLE

This natural bathing pond is described as one of London's best open-air swimming spots.