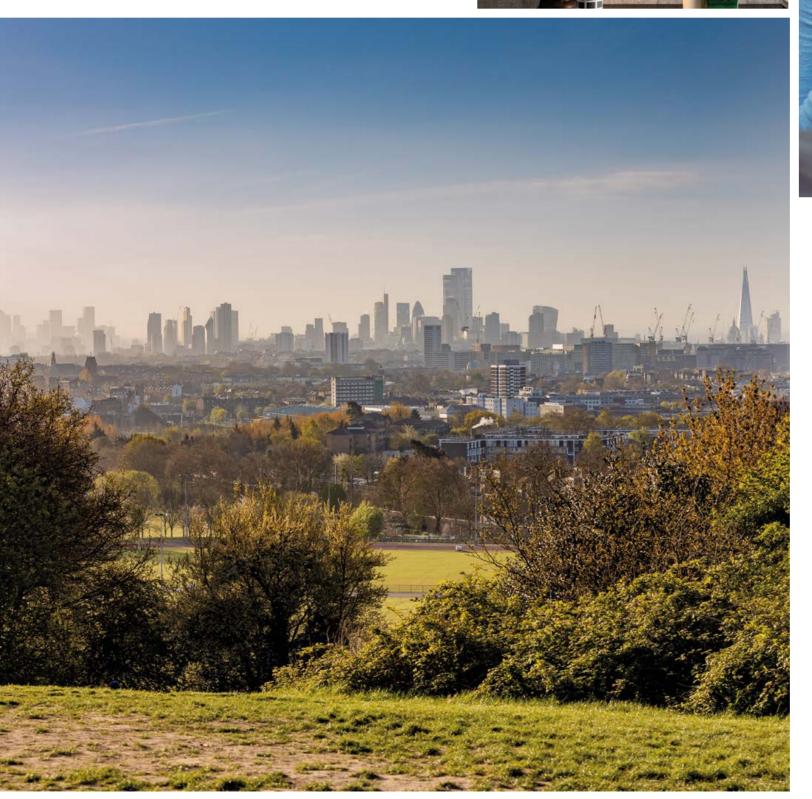

#### 25 minutes by train

Leading institution for the study of Asia, Africa and the Middle East.

Upon the Heath, you can enjoy spectacular views, interesting natural spaces and a vast area of vibrant greenery. From The Artisan, life can offer a welcoming dose of tranquillity and calm before the excitement and energy of the city beyond.

As the largest common area land in the whole of Greater London, Hampstead Heath offers no end of possibilities. From ancient woodlands, ponds and conservation areas to playgrounds, a training track and no less than three public lidos, this outstanding parkland has it all.

#### 5. PARLIAMENT HILL BANDSTAND

42-MIN WALK | 15-MIN CYCLE

The perfect place to take in splendid views of the London city skyline.