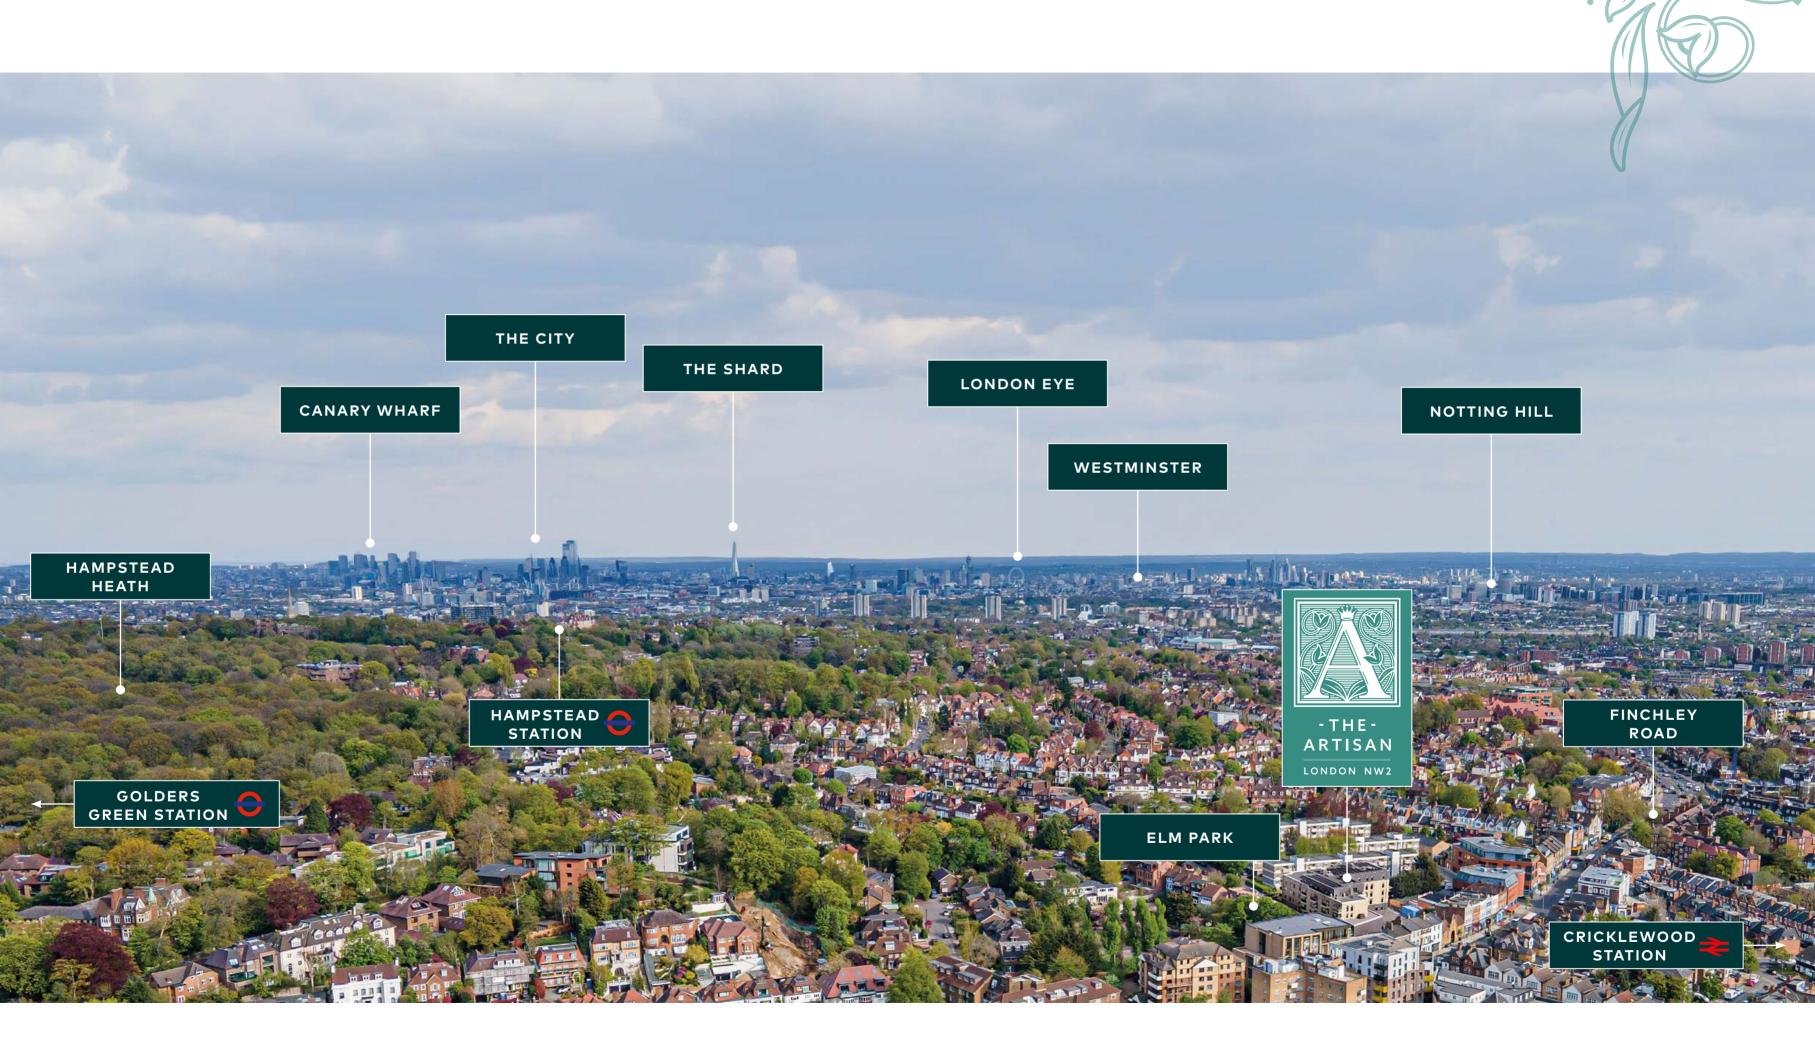

Living at The Artisan it's easy to forget that you are located in one of the world's most vibrant and exciting cities. In fact, you are less than eight miles from the City of London and less than six miles from the legendary West End – and with Golders Green, Hampstead and Cricklewood stations all nearby, you can be in the heart of the City in 15 minutes.

# A SETTING FULL OF ACTIVITY

The location of The Artisan means you are close to prosperous and inspirational Hampstead, renowned for its quaint village atmosphere that has the ability to seduce anyone lucky enough to experience it.