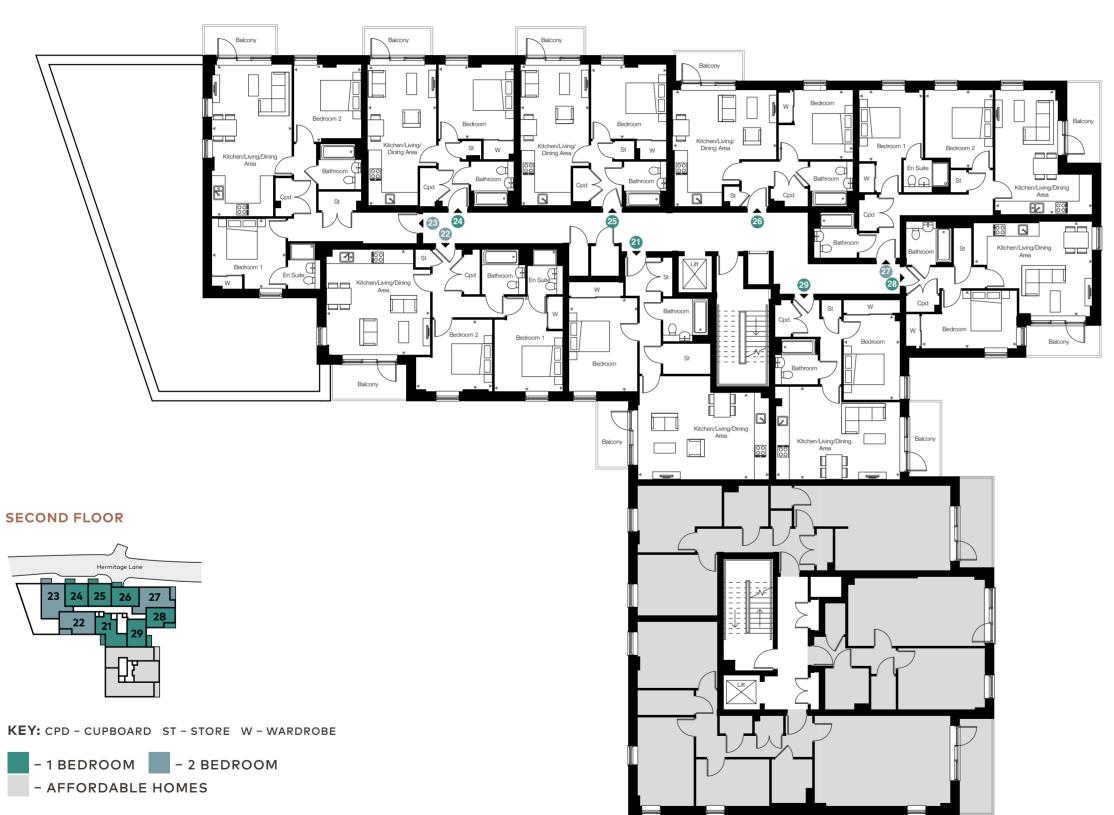

## **SECOND FLOOR**

Apartment layouts provide approximate measurements only and are subject to planning. Dimensions, which are taken from the indicative points of measurement are for guidance only and not intended to be used for window treatments or items of furniture, Bathroom and kitchen layouts are indicative only and subject to change. Wardrobe size and position may vary. The information contained in this document does not constitute part of any offer, contract or warranty. Whilst the plans have been prepared with all due care for the convenience of the intending purchaser, the information contained herein is a preliminary guide only.