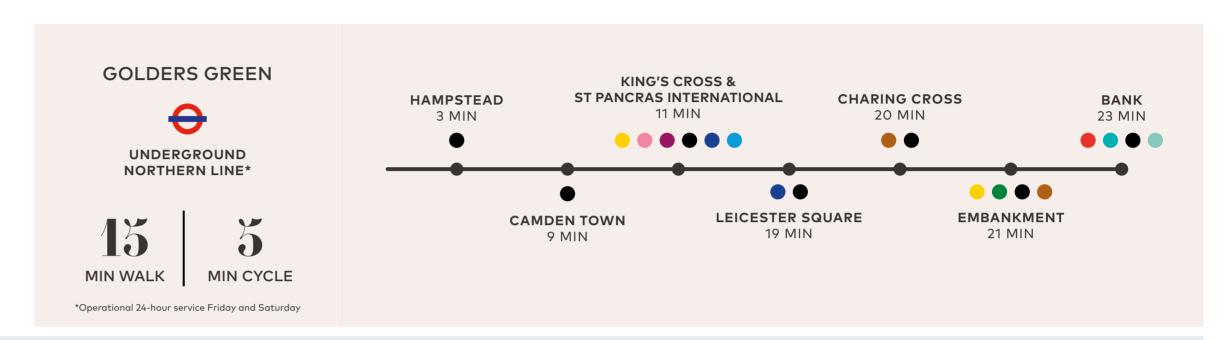

# CONNECT WITH EASE

Being a resident at The Artisan means you are well-connected to wider London via the Northern line, which can be accessed from Golders Green or Hampstead station. Alternatively, the national rail train service is available from Cricklewood station, which can take you to City Thameslink in 20 minutes.