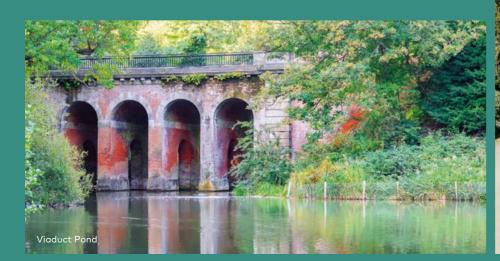

#### 3. VIADUCT POND

29-MIN WALK | 13-MIN CYCLE

A picturesque nature reserve characterised by a viaduct crossing from bank to bank.

33-MIN WALK | 13-MIN CYCLE

This natural bathing pond is described as one of London's best open-air swimming spots.