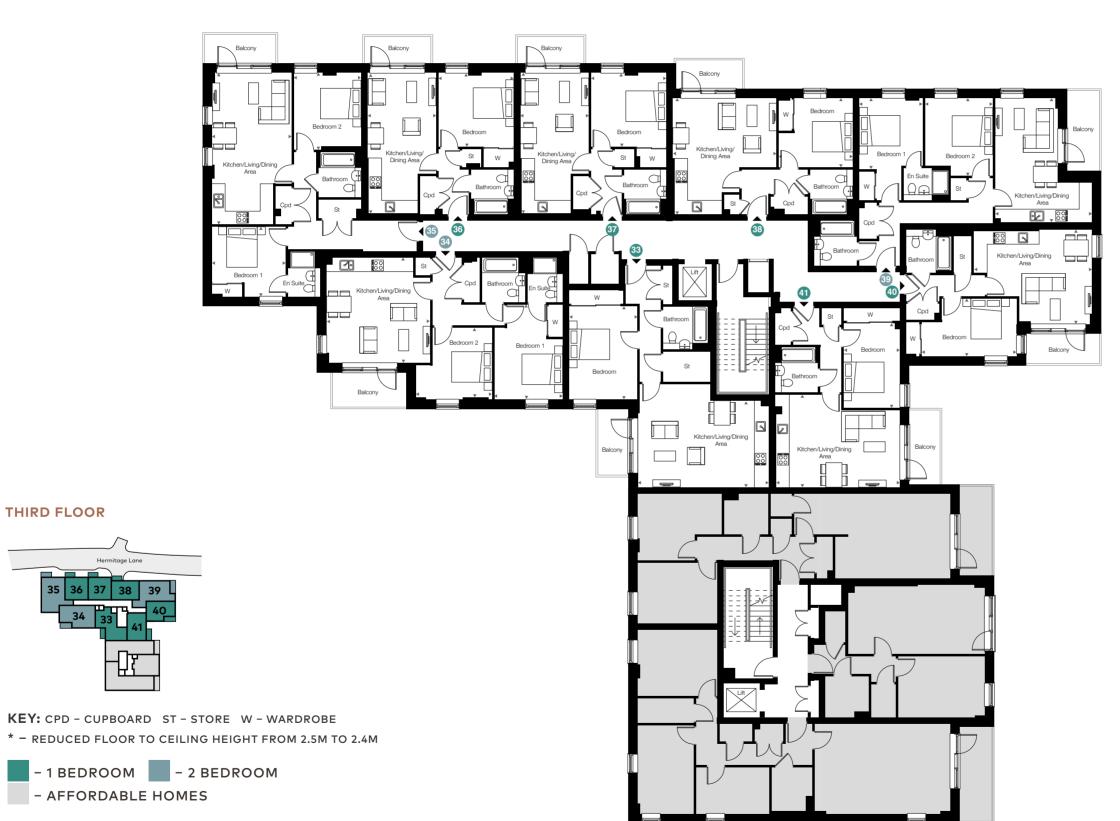

# THE ARTISAN FLOORPLANS

Designed to maximise light, space and comfort, this collection of homes can cater for a wide variety of lifestyles.

# FIRST FLOOR

Apartment layouts provide approximate measurements only and are subject to planning. Dimensions, which are taken from the indicative points of measurement are for guidance only and not intended to be used for window treatments or items of furniture, Bathroom and kitchen layouts are indicative only and subject to change. Wardrobe size and position may vary. The information contained in this document does not constitute part of any offer, contract or warranty. Whilst the plans have been prepared with all due care for the convenience of the intending purchaser, the information contained herein is a preliminary guide only.