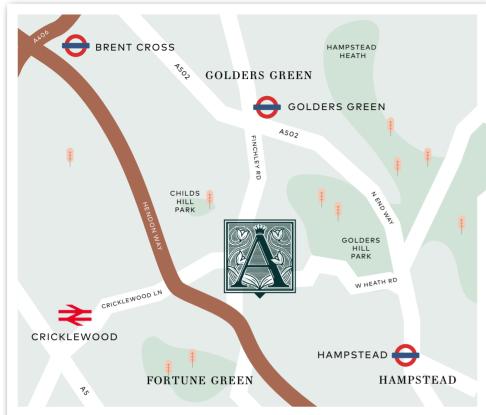

Living at The Artisan it's easy to forget that you are located in one of the world's most vibrant and exciting cities. In fact, you are less than eight miles from the City of London and less than six miles from the legendary West End – and with Golders Green, Hampstead and Cricklewood stations all nearby, you can be in the heart of the City in 15 minutes.

# CONNECT WITH EASE

Being a resident at The Artisan means you are well-connected to wider London via the Northern line, which can be accessed from Golders Green or Hampstead station. Alternatively, the national rail train service is available from Cricklewood station, which can take you to City Thameslink in 20 minutes.