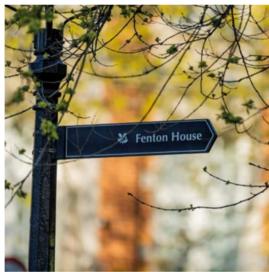

TOP RIGHT: FENTON HOUSE | 22-MIN WALK | 9-MIN CYCLE BOTTOM RIGHT: KEATS HOUSE | 33-MIN WALK | 11-MIN CYCLE LEFT: KENWOOD HOUSE | 36-MIN WALK | 13-MIN CYCLE

JOHN CONSTABLE'S FORMER HOME 26-MIN WALK 10-MIN CYCLE