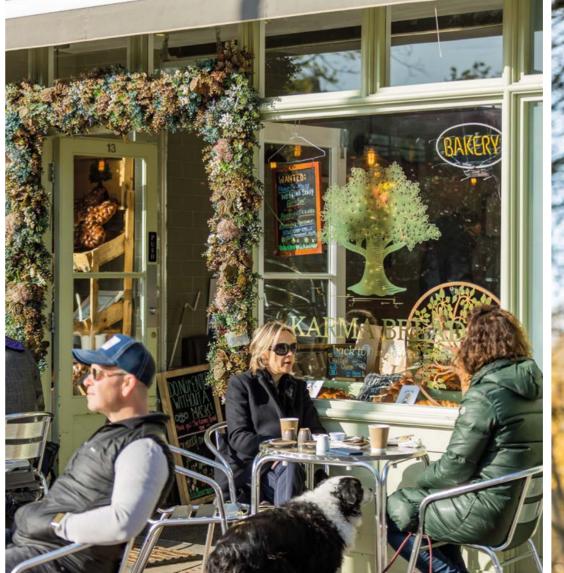

#### 36-MIN WALK | 10-MIN CYCLE

60 years creating original theatre without creative restriction and still as popular as ever.

Hampstead's nearby streets are lined with a delightful selection of cafés and restaurants all offering their own unique individuality and preserved by a passionate local community.

Explore these hidden culinary treasures and foodie hot spots, be inspired by their gastronomic delights and unique individuality, and enrich them by celebrating their irresistible charm.

From real ales and hearty meals to street food with a Parisian touch there is truly something to suit every taste.

### HERE ARE SOME OF THE BEST BITS NEARBY: