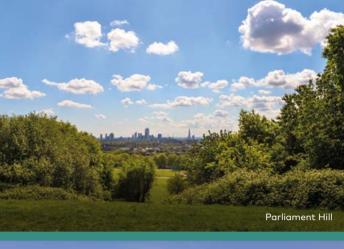

#### 5. PARLIAMENT HILL BANDSTAND

42-MIN WALK | 15-MIN CYCLE

The perfect place to take in splendid views of the London city skyline.