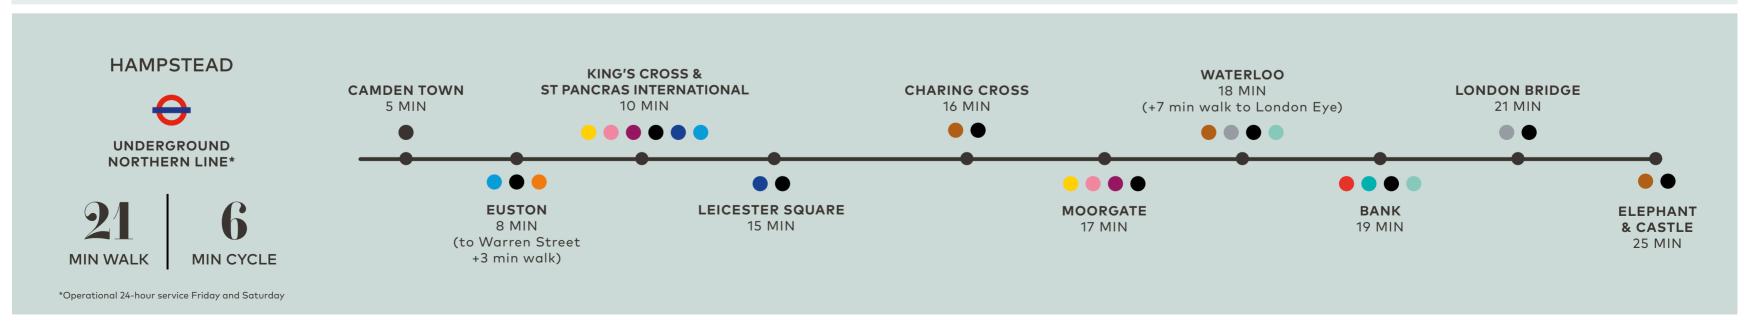

Living at The Artisan it's easy to forget that you are located in one of the world's most vibrant and exciting cities. In fact, you are less than eight miles from the City of London and less than six miles from the legendary West End – and with Golders Green, Hampstead and Cricklewood stations all nearby, you can be in the heart of the City in 15 minutes.

# CONNECT WITH EASE

Being a resident at The Artisan means you are well-connected to wider London via the Northern line, which can be accessed from Golders Green or Hampstead station. Alternatively, the national rail train service is available from Cricklewood station, which can take you to City Thameslink in 20 minutes.