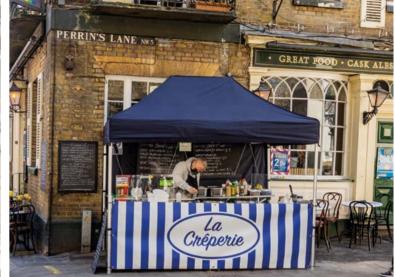

#### 4. LA CRÉPERIE DE HAMPSTEAD 24-MIN WALK | 10-MIN CYCLE

A taste of Paris on Hampstead high street at this popular street food kiosk.