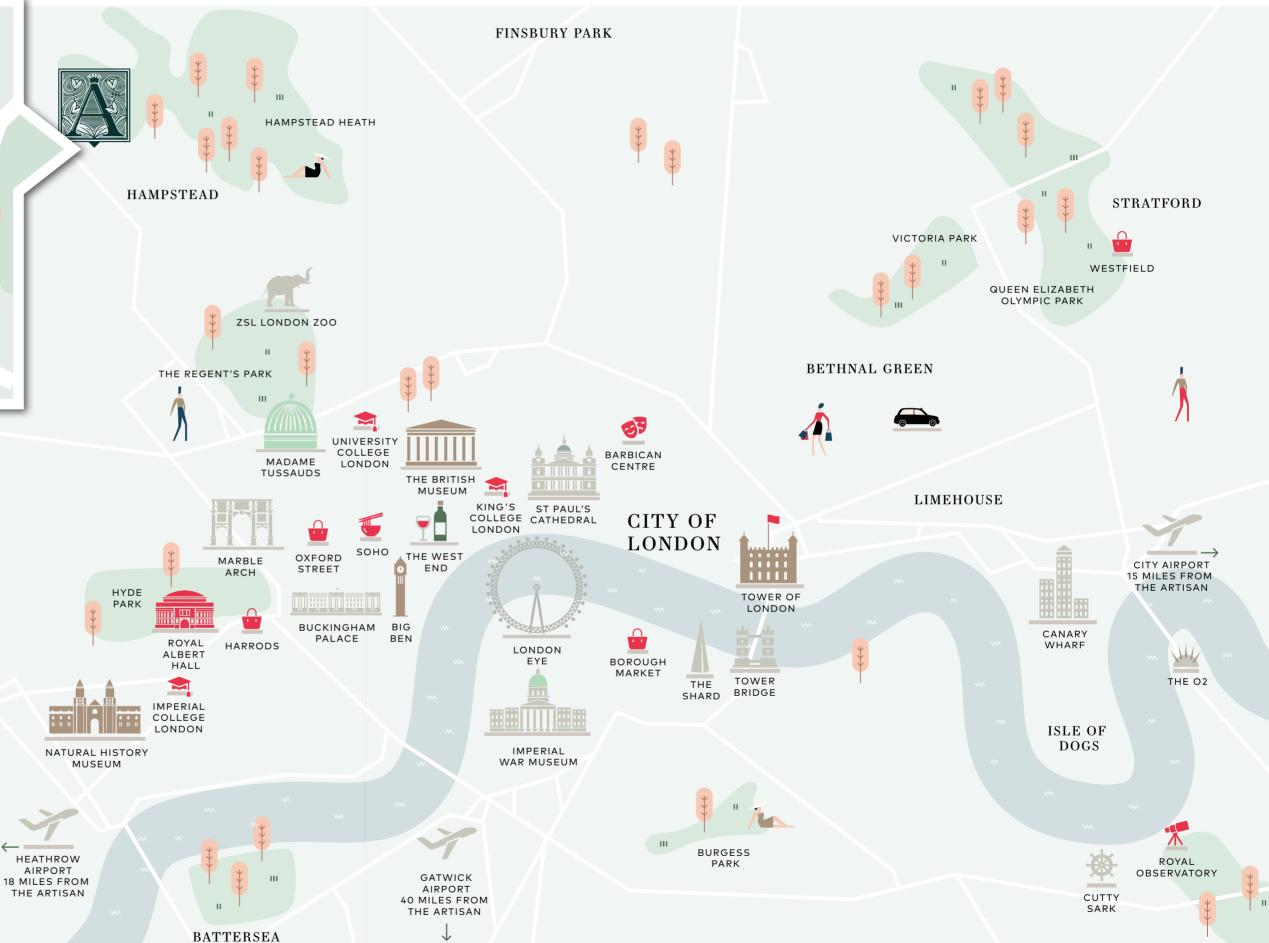

Living at The Artisan it's easy to forget that you are located in one of the world's most vibrant and exciting cities. In fact, you are less than eight miles from the City of London and less than six miles from the legendary West End – and with Golders Green, Hampstead and Cricklewood stations all nearby, you can be in the heart of the City in 15 minutes.

# THE LURE OF THE CITY...

A world of culture, rich history and outstanding entertainment all in one place.

From The Artisan it couldn't be easier to soak up London's unique appeal. With the capital on your doorstep, it is possible to experience something new every single day. From traditional street markets to designer labels, and edgy street performers to world-class stage shows, there are countless ways to celebrate the diversity of this extraordinary city.