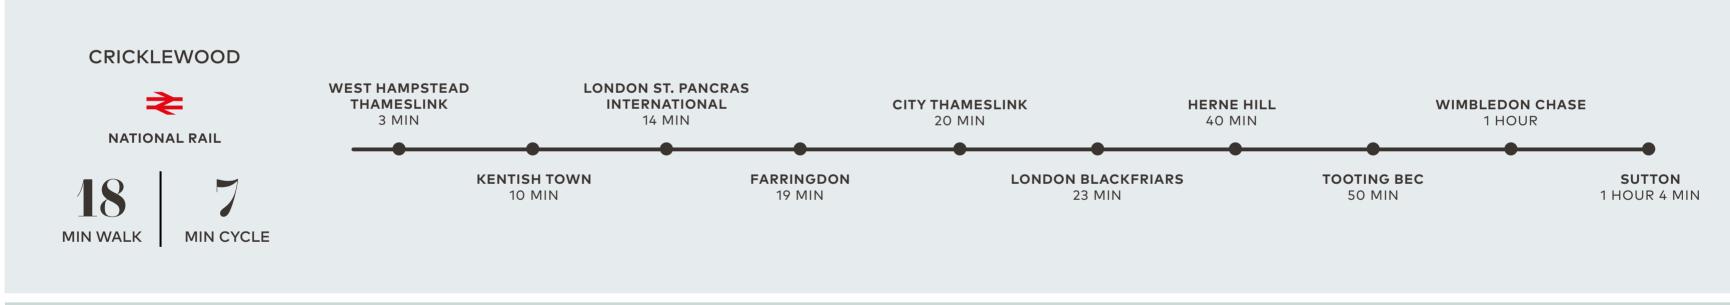

# CONNECT WITH EASE

Being a resident at The Artisan means you are well-connected to wider London via the Northern line, which can be accessed from Golders Green or Hampstead station. Alternatively, the national rail train service is available from Cricklewood station, which can take you to City Thameslink in 20 minutes.