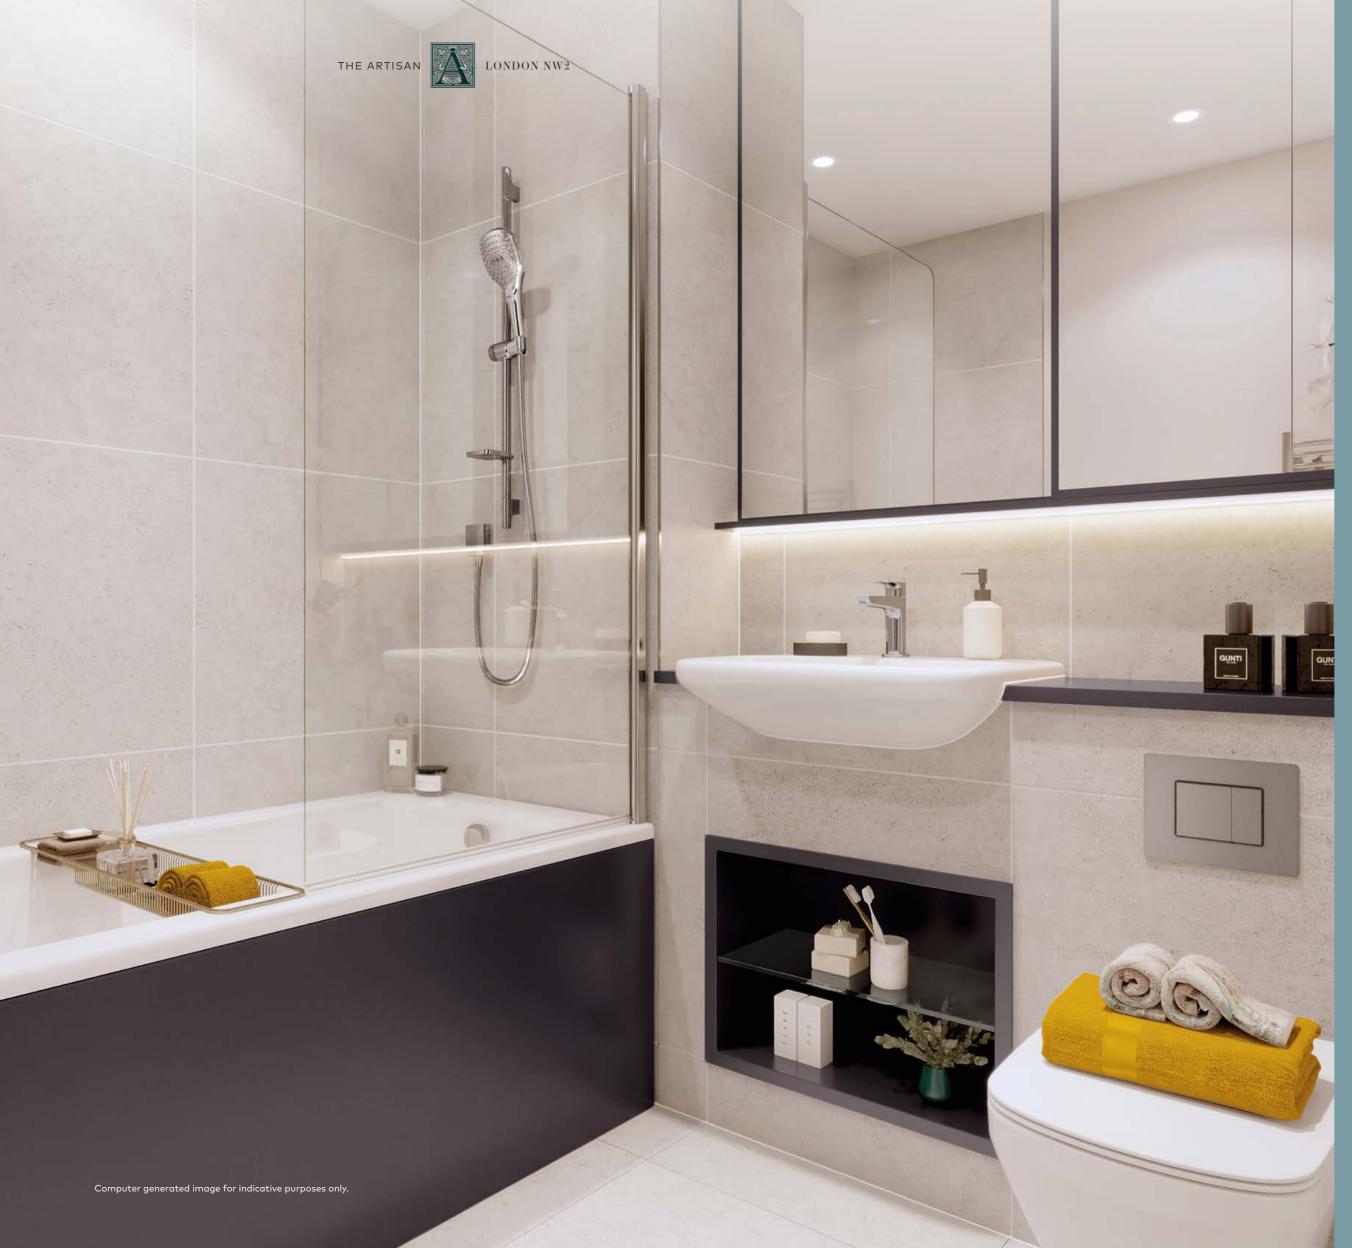

The clean lines of the interiors are complemented by the contemporary handleless matt finish kitchen units, Caeserstone worktop and sleek energy efficient appliances. Bathrooms are elegant with stylish white sanitaryware, shower and sophisticated LED lighting to fitted mirrors and cabinets.

#### MAIN BATHROOM

- Bath with shower over and glass screen
- Mirror and cabinet with LED lighting and matching vanity top and bath panel
- · Recessed shower shelf
- Large format wall and floor tiles
- Heated chrome towel rail

#### **MASTER EN SUITE**

- Low profile shower tray with glass shower door
- Overhead shower and separate hand shower
- Mirror and cabinet with LED lighting and matching vanity top
- Recessed shower shelf
- Large format wall and floor tiles
- Heated chrome towel rail