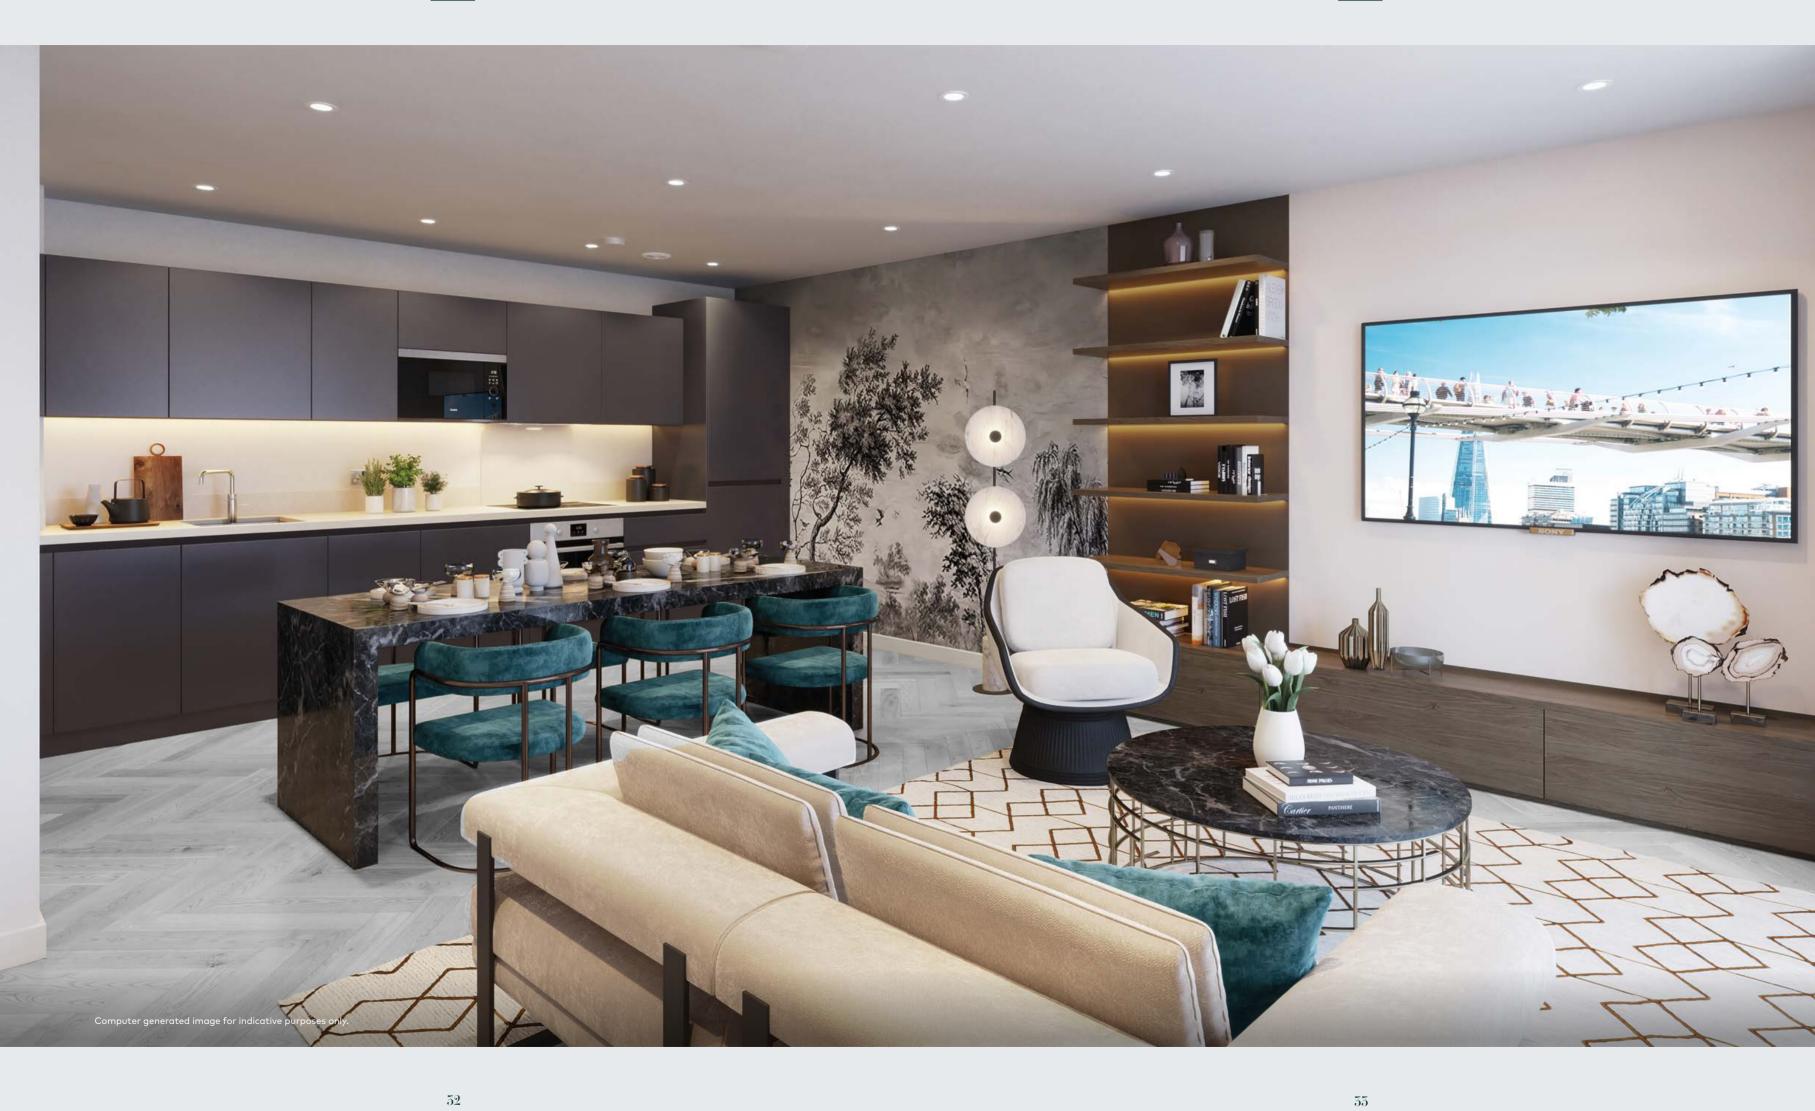

Our stylish apartments provide you with a welcoming, calm environment with neutral colourways throughout and Amtico flooring connecting the entrance hall to the open-plan living area. Full height windows allow light to fill the apartment, bringing brightness and energy to living spaces.

#### KITCHEN

- Handleless matt finish units with soft-close doors and drawers
- Caesarstone worktop with matching upstand and splashback behind hob
- Induction hob
- Integrated single oven
- Integrated microwave
- Integrated dishwasher
- Integrated fridge/freezer
- Integrated cooker hood
- Stainless steel undermounted sink
- Quooker hot/cold/boiling water tap in stainless steel
- LED feature lighting to wall units
- Washer/dryer (freestanding in hallway cupboard)

#### **FLOOR FINISHES**

- Amtico Spacia parquet flooring to entrance hall and kitchen/living/dining area
- Carpet to bedrooms
- Large format tiles to bathroom and en suite
- Porcelain tiles to balcony/terrace