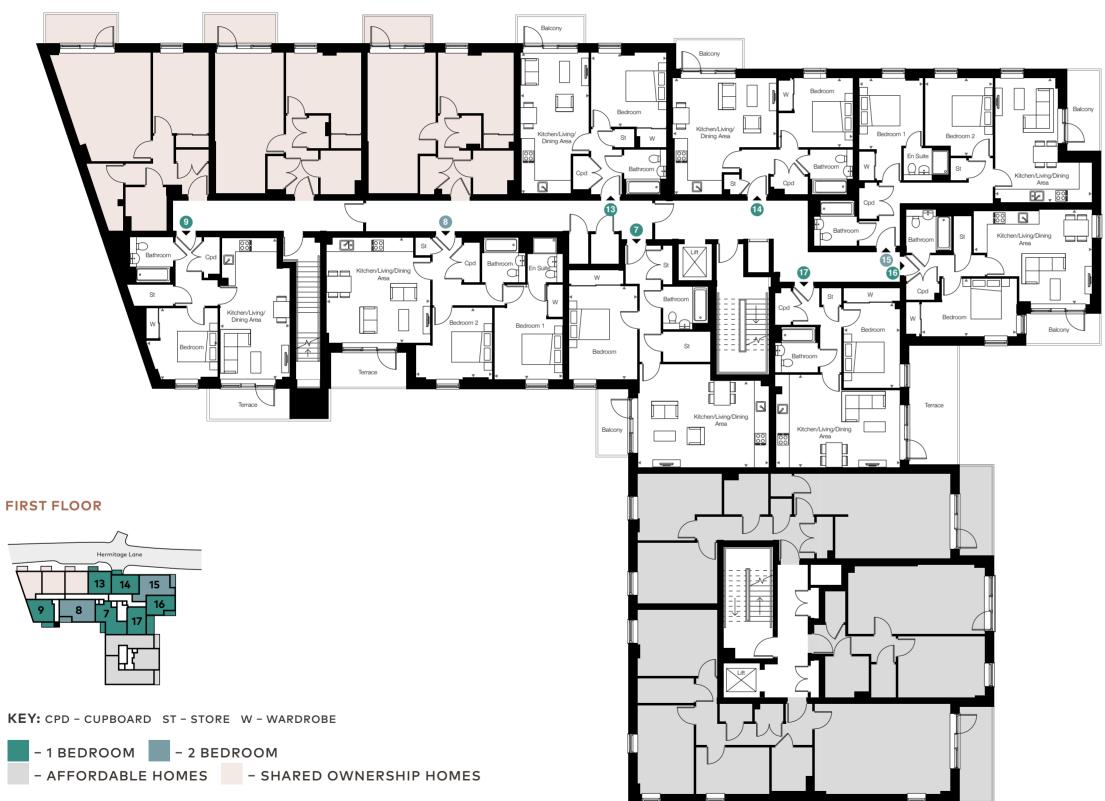

# FIRST FLOOR

Apartment layouts provide approximate measurements only and are subject to planning. Dimensions, which are taken from the indicative points of measurement are for guidance only and not intended to be used for window treatments or items of furniture, Bathroom and kitchen layouts are indicative only and subject to change. Wardrobe size and position may vary. The information contained in this document does not constitute part of any offer, contract or warranty. Whilst the plans have been prepared with all due care for the convenience of the intending purchaser, the information contained herein is a preliminary guide only.

#### PLOT 7

| Kitchen/Living/Dining Area Bedroom             | 6.40m x 4.25m | I | 20'11" x 13'11" |
|------------------------------------------------|---------------|---|-----------------|
|                                                | 4.60m x 3.35m | I | 15'1" x 10'11"  |
| PLOT 8                                         |               |   |                 |
| Kitchen/Living/Dining Area Bedroom 1 Bedroom 2 | 5.15m x 5.10m |   | 16'10" x 16'8"  |
|                                                | 4.65m x 3.35m | - | 15'3" x 10'11"  |
|                                                | 3.75m x 3.55m | - | 12'3" x 11'7"   |
| PLOT 9                                         |               |   |                 |
| Kitchen/Living/Dining Area Bedroom             | 6.95m x 3.40m |   | 22'9" x 11'1"   |
|                                                | 3.50m x 3.50m |   | 11'5" x 11'5"   |
| PLOT 13                                        |               |   |                 |
| Kitchen/Living/Dining Area                     | 6.90m x 3.40m | 1 | 22'7" x 11'1"   |
| Bedroom                                        | 3.70m x 3.65m |   | 12'1" x 11'11"  |
| PLOT 14                                        |               |   |                 |
| Kitchen/Living/Dining Area Bedroom             | 5.65m x 5.10m | I | 18'6" x 16'8"   |
|                                                | 3.65m x 3.40m | I | 11'11" x 11'1"  |
| PLOT 15                                        |               |   |                 |
| Kitchen/Living/Dining Area Bedroom 1 Bedroom 2 | 6.10m x 4.75m |   | 20'0" x 15'7"   |
|                                                | 3.50m x 3.10m |   | 11'5" x 10'2"   |
|                                                | 3.85m x 3.35m |   | 12'7" x 10'11"  |
| PLOT 16                                        |               |   |                 |
| Kitchen/Living/Dining Area Bedroom             | 5.80m x 4.65m | 1 | 19'0" x 15'3"   |
|                                                | 4.70m x 2.85m | 1 | 15'5" x 9'4"    |
| PLOT 17                                        |               |   |                 |
| Kitchen/Living/Dining Area Bedroom             | 6.15m x 4.55m | 1 | 20'2" x 14'11"  |
|                                                | 4.20m x 2.80m | 1 | 13'9" x 9'2"    |