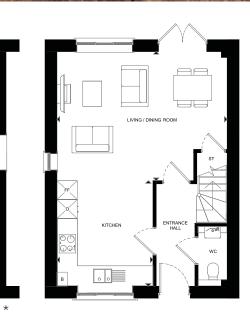

## Ground Floor

Kitchen 3.05m x 3.35m | 10'0" x 10'11"

Living/Dining Room 5.40m x 4.10m | 17'8" x 13'5"