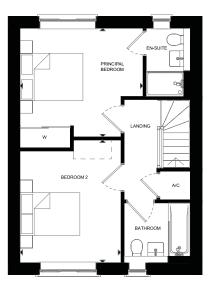

## First Floor

**Principal Bedroom** 3.90m x 3.45m | 12'9" x 11'3"

Bedroom 2 3.20m x 3.90m | 10'6" x 12'9"

A/C – Airing Cupboard B – Boiler FF – Fridge/Freezer O – Tall Oven Unit ST – Storage Cupboard W – Built-in Wardrobe ---- Wardrobe Position WC – Cloakroom