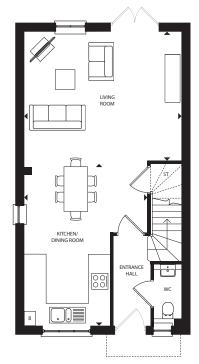

## **GROUND FLOOR**

Kitchen / Dining Room 4.00m x 5.40m 13'1" x 17'7"

Living Room 5.05m x 4.20m 16'6" x 13'8"

FIRST FLOOR

GROUND FLOOR

ST - STORAGE CUPBOARD W - WARDROBE B - BOILER A/C - AIRING CUPBOARI