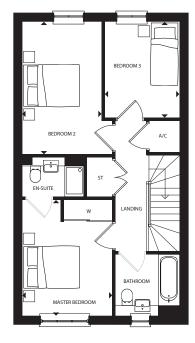

## FIRST FLOOR

Master Bedroom 2.90m x 3.80m 9'5" x 12'5"

Bedroom 2 2.60m x 4.30m 8'5" x 14'1"

Bedroom 3 2.35m x 3.10m 7'7" x 10'2"

\* Plots 22 59 & 79 are handed to floor plans shown

Layouts provide approximate measurements only and are subject to planning. Dimensions, which are taken from the indicated points of measurement, are for guidance only and are not intended to be used for window treatments or items of furniture. Bathroom and kitchen layouts are indicative only and are subject to change. Wardrobe size and position may vary. The information contained within this document does not constitute part of any offer, contract or warranty. Whilst the plans have been prepared with all due care for the convenience of the intending purchaser, the

FIRST FLOOR

GROUND FLOOR

ST - STORAGE CUPBOARD W - WARDROBE B - BOILER A/C - AIRING CUPBOARI