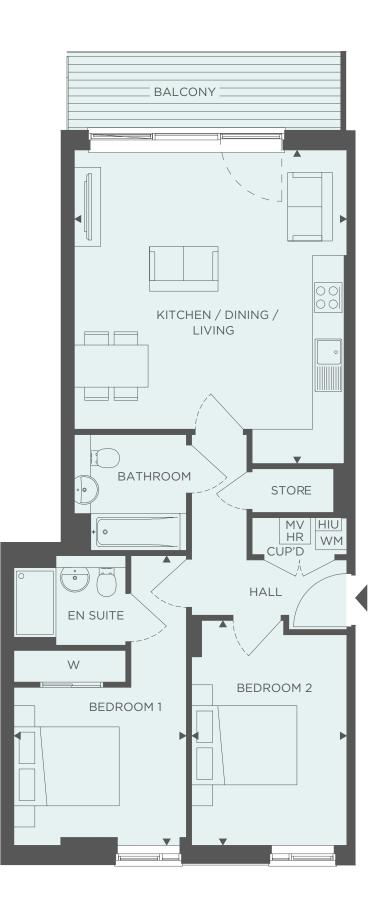

## PLOT 41 - 2 BEDROOM APARTMENT

## PLOT 41 - 2 BEDROOM

Plot 41 at Echo One is the last of our popular 2 bedroom, 2 bathroom apartments and is immediately available to move into. Benefitting from two well-sized double bedrooms and a large, open plan contemporary kitchen / dining / living area, this dual aspect apartment is available fully furnished with a tailored furniture pack and offers you a bright and affordable home in the perfect location.

| Kitchen / Dining / Living | 5.95 x 5.15 | 19'6 x 16'10 |
|---------------------------|-------------|--------------|
| Bedroom 1                 | 5.50 x 3.25 | 18'0 x 10'7  |
| Bedroom 2                 | 4.25 x 2.95 | 13′11 x 9′8  |
| Total                     |             | 802 sqft     |

KEY
► Measuring points

WM Washing Machine W W

W Wardrobe HIU Heat

HIU Heat Interface Unit

MV HR Mechanical Ventilation with Heat Recovery

BOOK YOUR VIEWING TODAY 020 3959 0900 WWW.ECH01-HARROW.CO.UK 160 NORTHOLT ROAD, SOUTH HARROW, HA2 8UU