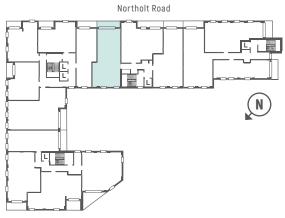

## PLOT 41 - 2 BEDROOM

Plot 41 at Echo One is the last of our popular 2 bedroom, 2 bathroom apartments and is immediately available to move into. Benefitting from two well-sized double bedrooms and a large, open plan contemporary kitchen / dining / living area, this dual aspect apartment is available fully furnished with a tailored furniture pack and offers you a bright and affordable home in the perfect location.

| Kitchen / Dining / Living | 5.95 x 5.15 | 19'6 x 16'10 |
|---------------------------|-------------|--------------|
| Bedroom 1                 | 5.50 x 3.25 | 18'0 x 10'7  |
| Bedroom 2                 | 4.25 x 2.95 | 13′11 x 9′8  |
| Total                     |             | 802 sqft     |

KEY
► Measuring points

WM Washing Machine W W

W Wardrobe HIU Heat

HIU Heat Interface Unit

MV HR Mechanical Ventilation with Heat Recovery

BOOK YOUR VIEWING TODAY 020 3959 0900 WWW.ECH01-HARROW.CO.UK 160 NORTHOLT ROAD, SOUTH HARROW, HA2 8UU