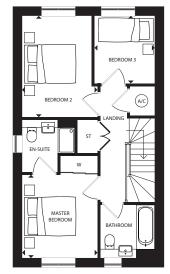

## FIRST FLOOR

Master Bedroom  $2.85m \times 3.15m \quad 9'4" \times 10'4"$ 

Bedroom 2 2.85m × 3.80m 9'4" × 12'5"

Bedroom 3 2.05m × 2.00m 6'8" × 6'6"

\* Plots 28, 39, 76, 81, 89, 109, 121 & 122 are handed to floor plans shown. Measurements are maximum dimensions.

Window for plots 76\*, 107 & 121\* only

FIRST FLOOR

**GROUND FLOOR** 

ST - STORAGE CUPBOARD W - WARDROBE B - BOILER A/C - AIRING CUPBOARD