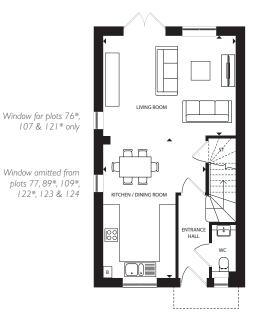

## GROUND FLOOR

Kitchen / Dining Room  $3.85m \times 5.40m$   $12'7" \times 17'8"$ 

Living Room 5.00m × 3.80m 16'4" × 12'5"

Window for plots 76\*, 107 & 121\* only

FIRST FLOOR

**GROUND FLOOR** 

ST - STORAGE CUPBOARD W - WARDROBE B - BOILER A/C - AIRING CUPBOARD