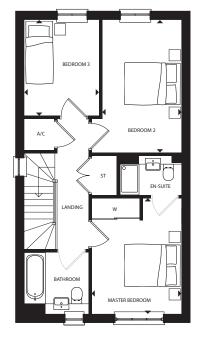

## FIRST FLOOR

Master Bedroom 2.95m x 3.80m 9'7" x 12'5"

Bedroom 2 2.60m x 4.30m 8'5" x 14'1"

Bedroom 3 2.40m x 3.10m 7'9" x 10'2"

Layouts provide approximate measurements only and are subject to planning. Dimensions, which are taken from the indicated points of measurement, are for guidance only and are not intended to be used for window treatments or items of furniture. Bathroom and kitchen layouts are indicative only and are subject to change. Wardrobe size and position may vary. The information contained within this document does not constitute part of any offer, contract or warranty. Whilst the plans have been prepared with all due care for the convenience of the intending purchaser, the

FIRST FLOOR

GROUND FLOOR

ST - STORAGE CUPBOARD W - WARDROBE B - BOILER A/C - AIRING CUPBOARD