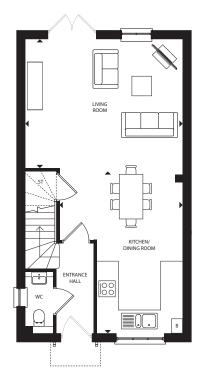

## **GROUND FLOOR**

Kitchen / Dining Room 4.05m x 5.40m 13'3" x 17'7"

Living Room 5.10m x 4.20m 16'7" x 13'8"

FIRST FLOOR

GROUND FLOOR

ST - STORAGE CUPBOARD W - WARDROBE B - BOILER A/C - AIRING CUPBOARD